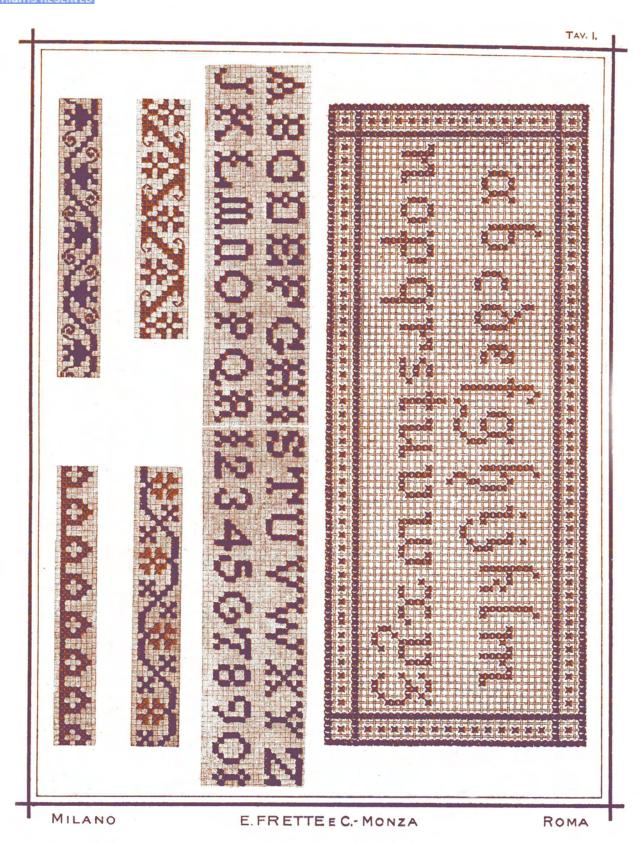

lano, Via Manzoni 46, e a Roma, Via Nazionale 8485; inoltre tiene fabbriche proprie e civi: Stabilimento di Cessitura meccanica a Sovico (Buanza), di tessitura a mano a Concorezzo (Brianza) e di Candeggio aMonza. Eda anni fornitrice della Real Casa, di S.A.R. la Duchessa di Genova (Madre), delle principali) Amministrazioni Civili e Militari, della R. Marina, del R. Esercito, della Navigazione Generale Italiana ecc. ecc. Selbe la Medaglia d'Oro all'Esposizione di Mila no 1881, di Corino 1884. Mondiale Vaticana 1888 ed infine il Gran Diploma d'Onore (la più alta onorificenza in dustriale) all'Esposizione Italo-Americana di Genova 1892 per avere per la prima in Italia introdotto e perfezionato l'articolo delle Covaglierie fine, imitazione Fiandra, in mo do da soddisfare qualungue esigenza:»



www.antiquepatternlibrary.org





TAV. III.



MILANO

E FRETTE E C.- MONZA

ROMA





MILANO

E. FRETTE E C.- MONZA

ROMA











MILANO

E. FRETTE E C.- MONZA

ROMA









www.antiquepatternlibrary.org





www.antiquepatternlibrary.org





, free distribution only - not for sal

TAV. XI. ROMA E. FRETTE & C.- MONZA MILANO