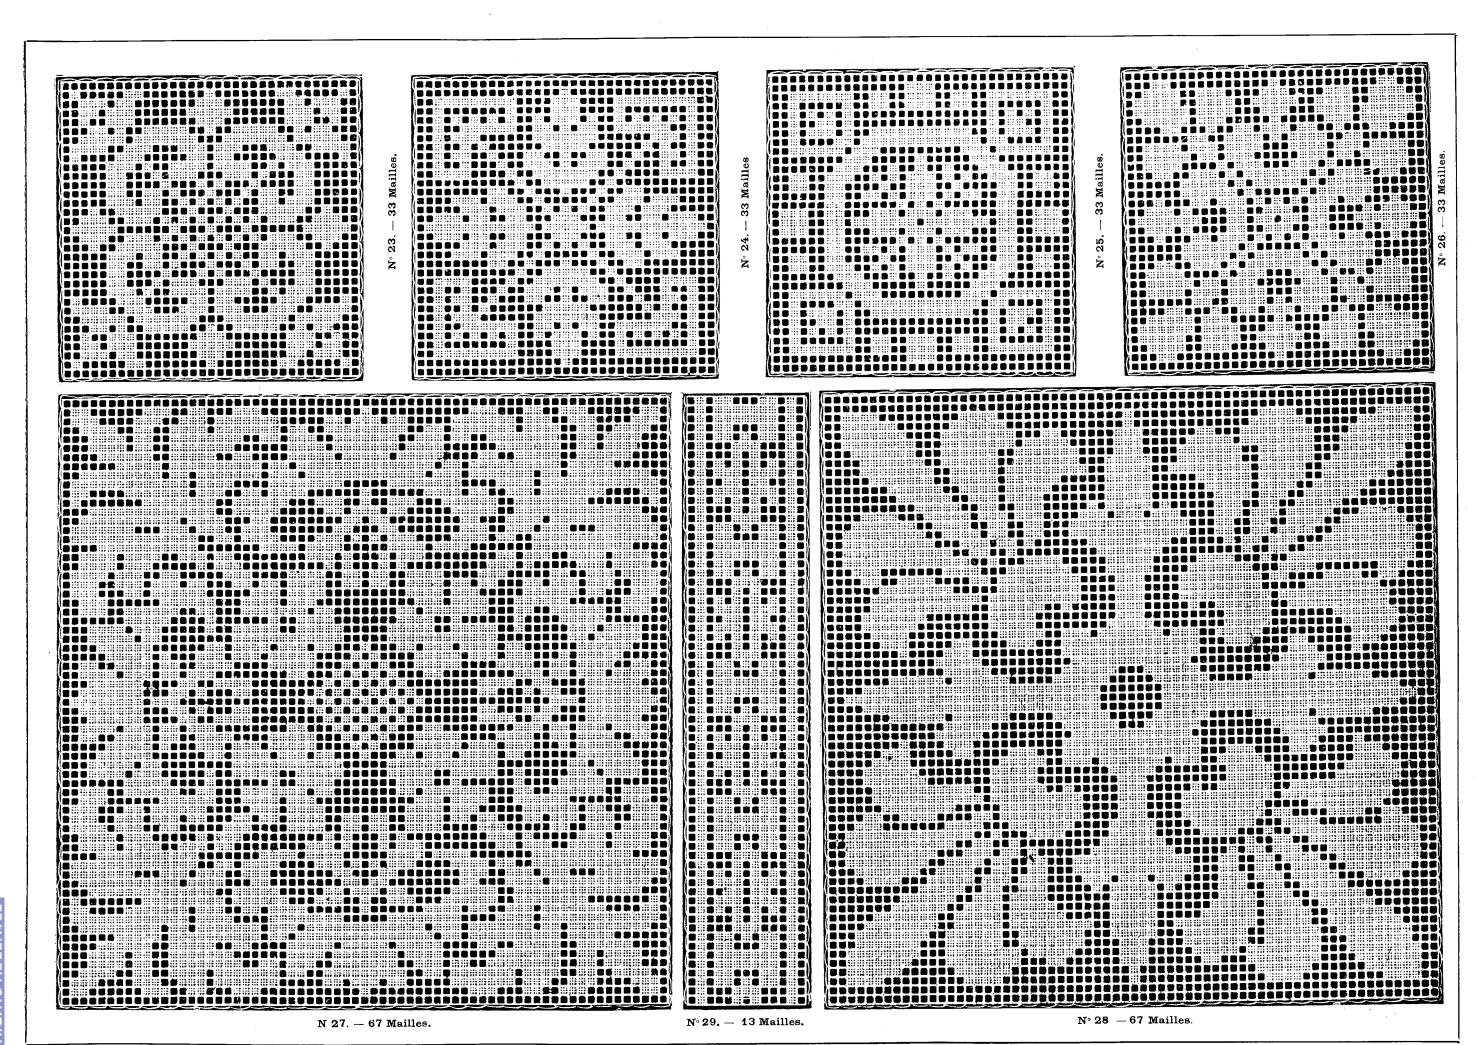

You may share copies or printouts of this scan freely. You may not sell copies or printouts.

Donated by

Sytske Wijnsma and Yvonne DeVries

| Nos  | DESSINS                                 | NOMBRE<br>de<br>MAILLES | Nos      | DESSINS                                         | NOMBRE<br>de<br>MAILLES | N os | DESSINS                               | NOMBRE<br>de<br>MAILLES | Nos | DESSINS                          | NOMBRE<br>de<br>MAILLES |
|------|-----------------------------------------|-------------------------|----------|-------------------------------------------------|-------------------------|------|---------------------------------------|-------------------------|-----|----------------------------------|-------------------------|
|      |                                         |                         |          |                                                 |                         |      |                                       |                         |     |                                  |                         |
| 1    | Bande horizontale                       | 56                      | 28       | Carré ornements                                 | 67                      | 55   | Dentelle                              | 20                      | 82  | Entre-deux « Roses »             | 40                      |
| 2    | Dentelle                                | 36                      | 29       | Entre-deux.,                                    | 13                      | 56   |                                       | 14                      | 83  | Dentelle « Fruits »              | 59                      |
| 3    | Carré ornements                         | 49                      | 30       | Carré ornements                                 | 49                      | 57   |                                       | 13                      | 84  | Dentelle ancienne                | 61                      |
| 4    | <del>-</del>                            | 49                      | 31       | <del></del> · · · · · · · · · · · · · · · · · · | 49                      | 58   |                                       | 12                      | 85  | <del>-</del>                     | . 40                    |
| 5    | Carré fleurs                            | 90                      | 32       | <del>-</del>                                    | 46                      | 59   | <del></del>                           | 50                      | 86  | Entre-deux                       | . 26                    |
| 6    | Petite dentelle                         | 7                       | 33       | <u> </u>                                        | 55                      | 60   |                                       | 47                      | 87  | Dentelle « Fuschias »            | . 69                    |
| 7    | <del>-</del>                            | 8                       | 34       | · —                                             | 55                      | 61   |                                       | 25                      | 88  | Large bande horizontale          | . 71                    |
| 8    | Carré fleurs                            | 90                      | 35       | Rectangle ornements                             | 37×55                   | 62   |                                       | 63                      | 89  | Entre-deux « Roses »             | . 20                    |
| 9    | Carré ornements                         | 49                      | 36       |                                                 | 49×103                  | 63   | Entre-deux                            | 25                      | 90  | Haute dentelle                   | . 105                   |
| 10   |                                         | 49                      | 37       |                                                 | $49 \times 103$         | 64   | Dentelle                              | 61                      | 91  | Rond                             | . 70                    |
| 11   | * * * * * * * * * * * * * * * * * * * * | 49                      | 38       |                                                 | 49×103                  | 65   |                                       | 61                      | 92  |                                  | .   51                  |
| 12   |                                         | 49                      | 39       | Rectangle fleurs                                | 103×114                 | 66   |                                       | 35                      | 93  | <i>–</i>                         | . 49                    |
| . 13 | Carré fleurs                            | 90                      | 40       | Entre-deux vertical                             | 31                      | 67   | Rectangle                             | $67 \times 159$         | 94  | Dentelle                         | . 17                    |
| 14   | Petite dentelle                         | 7                       | 41       | <u> </u>                                        | 38                      | 68   | Dentelle                              | 37                      | 95  | Coin                             | . 51                    |
| 15   | <u> </u>                                | 7                       | 42       | Entre deux                                      | 33                      | 69   | Large entre-deux                      | 60                      | 96. | <del></del>                      | . 51                    |
| 16   | Carré fleurs                            | 90                      | 43       | Carré « Roses »                                 | 83                      | 70   | Dentelle                              | 30                      | 97  | Petit entre-deux                 | 6                       |
| 17   | Carré ornements                         | 49                      | 44       | Dentelle                                        | 21                      | 71   | Haute dentelle                        | 97                      | 98  | Motif ovale pour incrustation    | . 61× <b>11</b> 6       |
| 18   | <del>-</del>                            | 49                      | 45       | Entre-deux                                      | 18                      | 72   | Bande verticale                       | 65                      | 99  | '                                | . 21×49                 |
| 19   | Entre-deux horizontal                   | 24                      | 46       | ,                                               | 18                      | 73   | Dentelle « Roses »                    | 29                      | 100 |                                  | . 40×66                 |
| 20   | Carré « Cerises »                       | 66                      | 47       |                                                 | 22                      | 74   | Rectangle                             | 40×146                  | 101 | <del>-</del>                     | .   45×81               |
| 21   | Carré « Raisins »                       | 66                      | 48       | —                                               | 21                      | 75   | Dentelle « Marronniers »              | 61                      | 102 | Rectangle « Panier avec fleurs » | 1 ' 1                   |
| 22   | Entre-deux                              | 13                      | 49       | Dentelle                                        | 33                      | 76   | Dentelle                              | 42                      | 103 | Entre-deux                       | .   31                  |
| 23   | Carré ornements                         | 33                      | 50       | — :                                             | 17                      | 77   |                                       | 60                      | 104 | Petite dentelle                  | . 7 - 1                 |
| 24   |                                         | 33                      | 51       | —                                               | 12                      | 78   | Bande horizontale pour nappe d'autel. | 25                      | 105 |                                  | 1 - 1                   |
| 25   |                                         | 33                      | 52       | <del></del>                                     | 10                      | 79   | Dentelle pour bandeau d'autel         | 62                      | 106 | Rectangle « Panier avec fruits » | $. \mid 58 \times 137$  |
| 26   |                                         | 33                      | 53       | —                                               | 10                      | 89   | Entre-deux                            | 28                      | 107 | Dentelle                         | . 21                    |
| 27   |                                         | 67                      | 54       |                                                 | 24                      | 81   | Haute dentelle                        | 69                      |     |                                  |                         |
|      |                                         |                         |          |                                                 |                         |      |                                       |                         |     |                                  |                         |
| J    | <u> </u>                                | ll                      | <u> </u> | l                                               | <u> </u>                |      | 1                                     | <u> </u>                | 1   |                                  | 1                       |

## FIL DE LIN BRILLANTÉ C.B

EN PELOTES

ARTICLE **505** 

qui se fait en BLANC et ÉCRU dans les Numéros 3, 4, 6, 8, 10, 12 14, 16, 20, 25.

Nº 1. - 56 Mailles.

Nº 3. - 49 Mailles.

N. 4. - 49 Mailles.

Nº 5. - 90 Mailles.