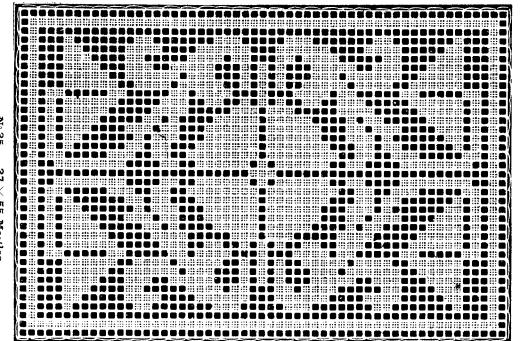

## FIL DE LIN BRILLANTÉ C.B

EN PELOTES

ARTICLE **505** 

qui se fait en BLANC et ÉCRU dans les Numéros 3, 4, 6, 8, 10, 12 14, 16, 20, 25.

Nº 1. - 56 Mailles.

Nº 3. - 49 Mailles.

N. 4. - 49 Mailles.

Nº 5. - 90 Mailles.

Nº 6. - 7 Mailles.

Nº 3. - 49 Mailles.

N. 4. - 49 Mailles.

N° 5. - 90 Mailles.

Nº 6. — 7 Mailles.

\*\*\*\*\*\*\*\*\*\*\*\*\*\*\*\*\*\*\*\*\*\*\*\*\*\*\*\*\*\*\*\*\* 

Nº 12. - 49 Mailles.

Nº 15. - 7 Mailles.