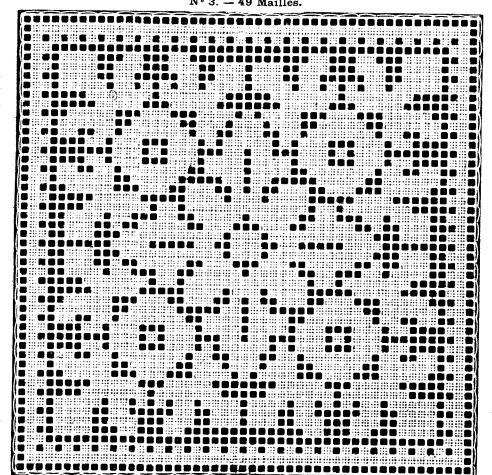

You may share copies or printouts of this scan freely. You may not sell copies or printouts.

Donated by

Sytske Wijnsma and Yvonne DeVries

| Nos  | DESSINS                                 | NOMBRE<br>de<br>MAILLES | Nos      | DESSINS                                         | NOMBRE<br>de<br>MAILLES | N os | DESSINS                               | NOMBRE<br>de<br>MAILLES | Nos | DESSINS                          | NOMBRE<br>de<br>MAILLES |
|------|-----------------------------------------|-------------------------|----------|-------------------------------------------------|-------------------------|------|---------------------------------------|-------------------------|-----|----------------------------------|-------------------------|
|      |                                         |                         |          |                                                 |                         |      |                                       |                         |     |                                  |                         |
| 1    | Bande horizontale                       | 56                      | 28       | Carré ornements                                 | 67                      | 55   | Dentelle                              | 20                      | 82  | Entre-deux « Roses »             | 40                      |
| 2    | Dentelle                                | 36                      | 29       | Entre-deux.,                                    | 13                      | 56   |                                       | 14                      | 83  | Dentelle « Fruits »              | 59                      |
| 3    | Carré ornements                         | 49                      | 30       | Carré ornements                                 | 49                      | 57   |                                       | 13                      | 84  | Dentelle ancienne                | 61                      |
| 4    | <del>-</del>                            | 49                      | 31       | <del></del> · · · · · · · · · · · · · · · · · · | 49                      | 58   |                                       | 12                      | 85  | <del>-</del>                     | . 40                    |
| 5    | Carré fleurs                            | 90                      | 32       | <del>-</del>                                    | 46                      | 59   | <del></del>                           | 50                      | 86  | Entre-deux                       | . 26                    |
| 6    | Petite dentelle                         | 7                       | 33       | <u> </u>                                        | 55                      | 60   |                                       | 47                      | 87  | Dentelle « Fuschias »            | . 69                    |
| 7    | <del>-</del>                            | 8                       | 34       | · —                                             | 55                      | 61   |                                       | 25                      | 88  | Large bande horizontale          | . 71                    |
| 8    | Carré fleurs                            | 90                      | 35       | Rectangle ornements                             | 37×55                   | 62   |                                       | 63                      | 89  | Entre-deux « Roses »             | . 20                    |
| 9    | Carré ornements                         | 49                      | 36       |                                                 | 49×103                  | 63   | Entre-deux                            | 25                      | 90  | Haute dentelle                   | . 105                   |
| 10   |                                         | 49                      | 37       |                                                 | $49 \times 103$         | 64   | Dentelle                              | 61                      | 91  | Rond                             | . 70                    |
| 11   | * * * * * * * * * * * * * * * * * * * * | 49                      | 38       |                                                 | 49×103                  | 65   |                                       | 61                      | 92  |                                  | .   51                  |
| 12   |                                         | 49                      | 39       | Rectangle fleurs                                | 103×114                 | 66   |                                       | 35                      | 93  | <i>–</i>                         | . 49                    |
| . 13 | Carré fleurs                            | 90                      | 40       | Entre-deux vertical                             | 31                      | 67   | Rectangle                             | $67 \times 159$         | 94  | Dentelle                         | . 17                    |
| 14   | Petite dentelle                         | 7                       | 41       | <u> </u>                                        | 38                      | 68   | Dentelle                              | 37                      | 95  | Coin                             | . 51                    |
| 15   | <u> </u>                                | 7                       | 42       | Entre deux                                      | 33                      | 69   | Large entre-deux                      | 60                      | 96. | <del></del>                      | . 51                    |
| 16   | Carré fleurs                            | 90                      | 43       | Carré « Roses »                                 | 83                      | 70   | Dentelle                              | 30                      | 97  | Petit entre-deux                 | 6                       |
| 17   | Carré ornements                         | 49                      | 44       | Dentelle                                        | 21                      | 71   | Haute dentelle                        | 97                      | 98  | Motif ovale pour incrustation    | . 61× <b>11</b> 6       |
| 18   | <del>-</del>                            | 49                      | 45       | Entre-deux                                      | 18                      | 72   | Bande verticale                       | 65                      | 99  | '                                | . 21×49                 |
| 19   | Entre-deux horizontal                   | 24                      | 46       | ,                                               | 18                      | 73   | Dentelle « Roses »                    | 29                      | 100 |                                  | . 40×66                 |
| 20   | Carré « Cerises »                       | 66                      | 47       |                                                 | 22                      | 74   | Rectangle                             | 40×146                  | 101 | <del>-</del>                     | .   45×81               |
| 21   | Carré « Raisins »                       | 66                      | 48       | —                                               | 21                      | 75   | Dentelle « Marronniers »              | 61                      | 102 | Rectangle « Panier avec fleurs » | 1 ' 1                   |
| 22   | Entre-deux                              | 13                      | 49       | Dentelle                                        | 33                      | 76   | Dentelle                              | 42                      | 103 | Entre-deux                       | .   31                  |
| 23   | Carré ornements                         | 33                      | 50       | — :                                             | 17                      | 77   |                                       | 60                      | 104 | Petite dentelle                  | . 7 - 1                 |
| 24   |                                         | 33                      | 51       | —                                               | 12                      | 78   | Bande horizontale pour nappe d'autel. | 25                      | 105 |                                  | 1 - 1                   |
| 25   |                                         | 33                      | 52       | <del></del>                                     | 10                      | 79   | Dentelle pour bandeau d'autel         | 62                      | 106 | Rectangle « Panier avec fruits » | $. \mid 58 \times 137$  |
| 26   |                                         | 33                      | 53       | —                                               | 10                      | 89   | Entre-deux                            | 28                      | 107 | Dentelle                         | . 21                    |
| 27   |                                         | 67                      | 54       |                                                 | 24                      | 81   | Haute dentelle                        | 69                      |     |                                  |                         |
|      |                                         |                         |          |                                                 |                         |      |                                       |                         |     |                                  |                         |
| J    | <u> </u>                                | ll                      | <u> </u> | l                                               | <u> </u>                |      | 1                                     | <u> </u>                | 1   |                                  | 1                       |

## FIL DE LIN BRILLANTÉ C.B

EN PELOTES

ARTICLE **505** 

qui se fait en BLANC et ÉCRU dans les Numéros 3, 4, 6, 8, 10, 12 14, 16, 20, 25.

Nº 1. - 56 Mailles.

Nº 3. - 49 Mailles.

N. 4. - 49 Mailles.

Nº 5. - 90 Mailles.

Nº 6. - 7 Mailles.

Nº 3. - 49 Mailles.

N. 4. - 49 Mailles.

N° 5. - 90 Mailles.

Nº 6. — 7 Mailles.

\*\*\*\*\*\*\*\*\*\*\*\*\*\*\*\*\*\*\*\*\*\*\*\*\*\*\*\*\*\*\*\*\* 

Nº 12. - 49 Mailles.

Nº 15. - 7 Mailles.