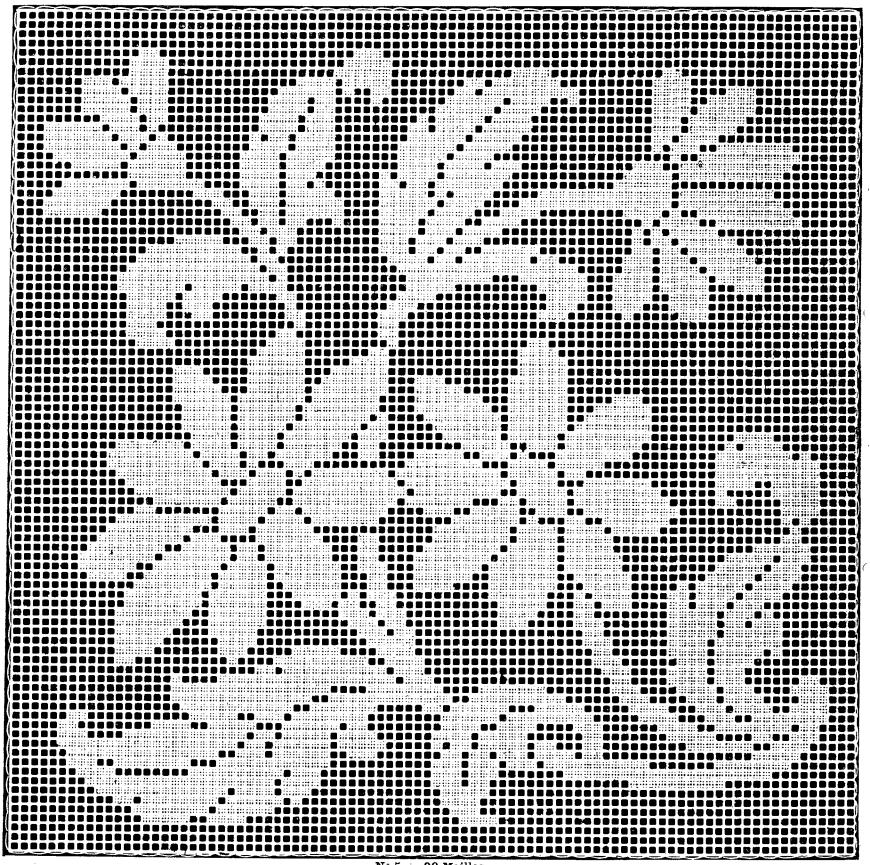

## FIL DE LIN BRILLANTÉ C.B

EN PELOTES

ARTICLE **505** 

qui se fait en BLANC et ÉCRU dans les Numéros 3, 4, 6, 8, 10, 12 14, 16, 20, 25.

Nº 1. - 56 Mailles.

Nº 3. - 49 Mailles.

N. 4. - 49 Mailles.

Nº 5. - 90 Mailles.

Nº 6. - 7 Mailles.

Nº 3. - 49 Mailles.

N. 4. - 49 Mailles.

N° 5. - 90 Mailles.

Nº 6. — 7 Mailles.

\*\*\*\*\*\*\*\*\*\*\*\*\*\*\*\*\*\*\*\*\*\*\*\*\*\*\*\*\*\*\*\*\* 

Nº 12. - 49 Mailles.

Nº 15. - 7 Mailles.