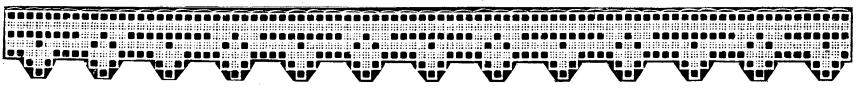

You may share copies or printouts of this scan freely. You may not sell copies or printouts.

Donated by

Sytske Wijnsma and Yvonne DeVries

| Nos  | DESSINS                                 | NOMBRE<br>de<br>MAILLES | Nos      | DESSINS                                         | NOMBRE<br>de<br>MAILLES | N os | DESSINS                               | NOMBRE<br>de<br>MAILLES | Nos | DESSINS                          | NOMBRE<br>de<br>MAILLES |
|------|-----------------------------------------|-------------------------|----------|-------------------------------------------------|-------------------------|------|---------------------------------------|-------------------------|-----|----------------------------------|-------------------------|
|      |                                         |                         |          |                                                 |                         |      |                                       |                         |     |                                  |                         |
| 1    | Bande horizontale                       | 56                      | 28       | Carré ornements                                 | 67                      | 55   | Dentelle                              | 20                      | 82  | Entre-deux « Roses »             | 40                      |
| 2    | Dentelle                                | 36                      | 29       | Entre-deux.,                                    | 13                      | 56   |                                       | 14                      | 83  | Dentelle « Fruits »              | 59                      |
| 3    | Carré ornements                         | 49                      | 30       | Carré ornements                                 | 49                      | 57   |                                       | 13                      | 84  | Dentelle ancienne                | 61                      |
| 4    | <del>-</del>                            | 49                      | 31       | <del></del> · · · · · · · · · · · · · · · · · · | 49                      | 58   |                                       | 12                      | 85  | <del>-</del>                     | . 40                    |
| 5    | Carré fleurs                            | 90                      | 32       | <del>-</del>                                    | 46                      | 59   | <del></del>                           | 50                      | 86  | Entre-deux                       | . 26                    |
| 6    | Petite dentelle                         | 7                       | 33       | <u> </u>                                        | 55                      | 60   |                                       | 47                      | 87  | Dentelle « Fuschias »            | . 69                    |
| 7    | <del>-</del>                            | 8                       | 34       | · —                                             | 55                      | 61   |                                       | 25                      | 88  | Large bande horizontale          | . 71                    |
| 8    | Carré fleurs                            | 90                      | 35       | Rectangle ornements                             | 37×55                   | 62   |                                       | 63                      | 89  | Entre-deux « Roses »             | . 20                    |
| 9    | Carré ornements                         | 49                      | 36       |                                                 | 49×103                  | 63   | Entre-deux                            | 25                      | 90  | Haute dentelle                   | . 105                   |
| 10   |                                         | 49                      | 37       |                                                 | $49 \times 103$         | 64   | Dentelle                              | 61                      | 91  | Rond                             | . 70                    |
| 11   | * * * * * * * * * * * * * * * * * * * * | 49                      | 38       |                                                 | 49×103                  | 65   |                                       | 61                      | 92  |                                  | .   51                  |
| 12   |                                         | 49                      | 39       | Rectangle fleurs                                | 103×114                 | 66   |                                       | 35                      | 93  | <i>–</i>                         | . 49                    |
| . 13 | Carré fleurs                            | 90                      | 40       | Entre-deux vertical                             | 31                      | 67   | Rectangle                             | $67 \times 159$         | 94  | Dentelle                         | . 17                    |
| 14   | Petite dentelle                         | 7                       | 41       | <u> </u>                                        | 38                      | 68   | Dentelle                              | 37                      | 95  | Coin                             | . 51                    |
| 15   | <u> </u>                                | 7                       | 42       | Entre deux                                      | 33                      | 69   | Large entre-deux                      | 60                      | 96. | <del></del>                      | . 51                    |
| 16   | Carré fleurs                            | 90                      | 43       | Carré « Roses »                                 | 83                      | 70   | Dentelle                              | 30                      | 97  | Petit entre-deux                 | 6                       |
| 17   | Carré ornements                         | 49                      | 44       | Dentelle                                        | 21                      | 71   | Haute dentelle                        | 97                      | 98  | Motif ovale pour incrustation    | . 61× <b>11</b> 6       |
| 18   | <del>-</del>                            | 49                      | 45       | Entre-deux                                      | 18                      | 72   | Bande verticale                       | 65                      | 99  | '                                | . 21×49                 |
| 19   | Entre-deux horizontal                   | 24                      | 46       | ,                                               | 18                      | 73   | Dentelle « Roses »                    | 29                      | 100 |                                  | . 40×66                 |
| 20   | Carré « Cerises »                       | 66                      | 47       |                                                 | 22                      | 74   | Rectangle                             | 40×146                  | 101 | <del>-</del>                     | .   45×81               |
| 21   | Carré « Raisins »                       | 66                      | 48       | —                                               | 21                      | 75   | Dentelle « Marronniers »              | 61                      | 102 | Rectangle « Panier avec fleurs » | 1 ' 1                   |
| 22   | Entre-deux                              | 13                      | 49       | Dentelle                                        | 33                      | 76   | Dentelle                              | 42                      | 103 | Entre-deux                       | .   31                  |
| 23   | Carré ornements                         | 33                      | 50       | — :                                             | 17                      | 77   |                                       | 60                      | 104 | Petite dentelle                  | . 7 - 1                 |
| 24   |                                         | 33                      | 51       | —                                               | 12                      | 78   | Bande horizontale pour nappe d'autel. | 25                      | 105 |                                  | 1 - 1                   |
| 25   |                                         | 33                      | 52       | <del></del>                                     | 10                      | 79   | Dentelle pour bandeau d'autel         | 62                      | 106 | Rectangle « Panier avec fruits » | $. \mid 58 \times 137$  |
| 26   |                                         | 33                      | 53       | —                                               | 10                      | 89   | Entre-deux                            | 28                      | 107 | Dentelle                         | . 21                    |
| 27   |                                         | 67                      | 54       |                                                 | 24                      | 81   | Haute dentelle                        | 69                      |     |                                  |                         |
|      |                                         |                         |          |                                                 |                         |      |                                       |                         |     |                                  |                         |
| J    | <u> </u>                                | ll                      | <u> </u> | l                                               | <u> </u>                |      | 1                                     | <u> </u>                | 1   |                                  | 1                       |