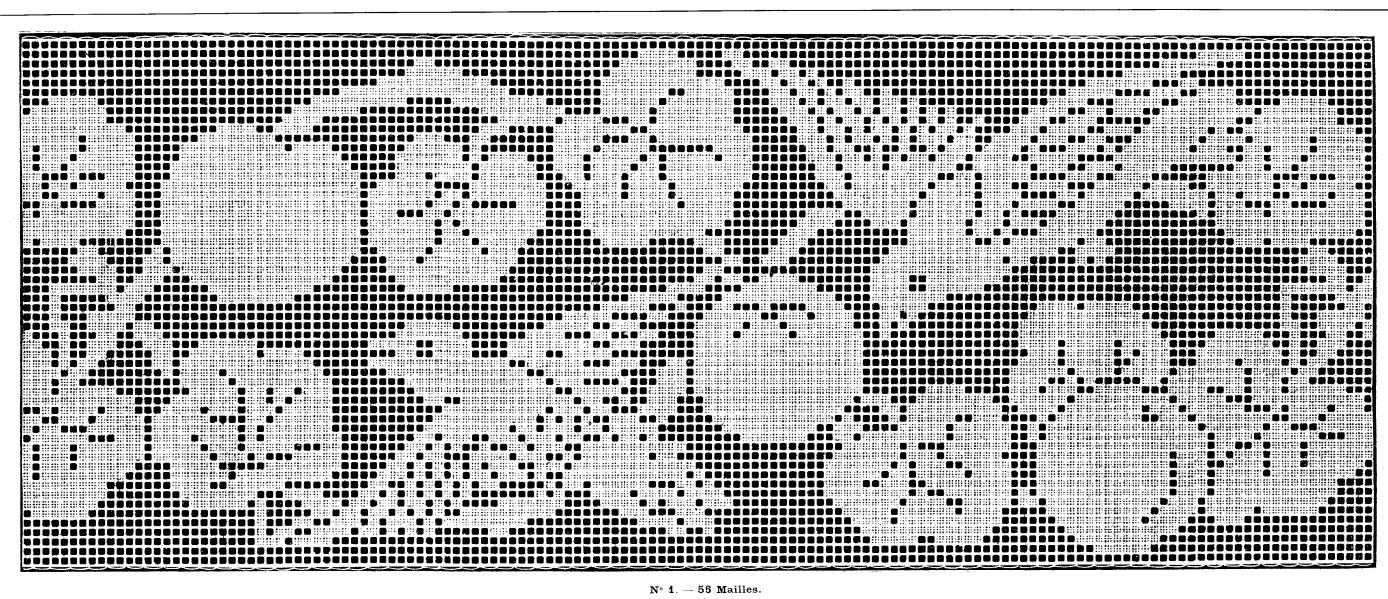

You may share copies or printouts of this scan freely. You may not sell copies or printouts.

Donated by

Sytske Wijnsma and Yvonne DeVries

| Nos  | DESSINS                                 | NOMBRE<br>de<br>MAILLES | Nos      | DESSINS                                         | NOMBRE<br>de<br>MAILLES | N os | DESSINS                               | NOMBRE<br>de<br>MAILLES | Nos | DESSINS                          | NOMBRE<br>de<br>MAILLES |
|------|-----------------------------------------|-------------------------|----------|-------------------------------------------------|-------------------------|------|---------------------------------------|-------------------------|-----|----------------------------------|-------------------------|
|      |                                         |                         |          |                                                 |                         |      |                                       |                         |     |                                  |                         |
| 1    | Bande horizontale                       | 56                      | 28       | Carré ornements                                 | 67                      | 55   | Dentelle                              | 20                      | 82  | Entre-deux « Roses »             | 40                      |
| 2    | Dentelle                                | 36                      | 29       | Entre-deux.,                                    | 13                      | 56   |                                       | 14                      | 83  | Dentelle « Fruits »              | 59                      |
| 3    | Carré ornements                         | 49                      | 30       | Carré ornements                                 | 49                      | 57   |                                       | 13                      | 84  | Dentelle ancienne                | 61                      |
| 4    | <del>-</del>                            | 49                      | 31       | <del></del> · · · · · · · · · · · · · · · · · · | 49                      | 58   |                                       | 12                      | 85  | <del>-</del>                     | . 40                    |
| 5    | Carré fleurs                            | 90                      | 32       | <del>-</del>                                    | 46                      | 59   | <del></del>                           | 50                      | 86  | Entre-deux                       | . 26                    |
| 6    | Petite dentelle                         | 7                       | 33       | <u> </u>                                        | 55                      | 60   |                                       | 47                      | 87  | Dentelle « Fuschias »            | . 69                    |
| 7    | <del>-</del>                            | 8                       | 34       | · —                                             | 55                      | 61   |                                       | 25                      | 88  | Large bande horizontale          | . 71                    |
| 8    | Carré fleurs                            | 90                      | 35       | Rectangle ornements                             | 37×55                   | 62   |                                       | 63                      | 89  | Entre-deux « Roses »             | . 20                    |
| 9    | Carré ornements                         | 49                      | 36       |                                                 | 49×103                  | 63   | Entre-deux                            | 25                      | 90  | Haute dentelle                   | . 105                   |
| 10   |                                         | 49                      | 37       |                                                 | $49 \times 103$         | 64   | Dentelle                              | 61                      | 91  | Rond                             | . 70                    |
| 11   | * * * * * * * * * * * * * * * * * * * * | 49                      | 38       |                                                 | 49×103                  | 65   |                                       | 61                      | 92  |                                  | .   51                  |
| 12   |                                         | 49                      | 39       | Rectangle fleurs                                | 103×114                 | 66   |                                       | 35                      | 93  | <i>–</i>                         | . 49                    |
| . 13 | Carré fleurs                            | 90                      | 40       | Entre-deux vertical                             | 31                      | 67   | Rectangle                             | $67 \times 159$         | 94  | Dentelle                         | . 17                    |
| 14   | Petite dentelle                         | 7                       | 41       | <u> </u>                                        | 38                      | 68   | Dentelle                              | 37                      | 95  | Coin                             | . 51                    |
| 15   | <u> </u>                                | 7                       | 42       | Entre deux                                      | 33                      | 69   | Large entre-deux                      | 60                      | 96. | <del></del>                      | . 51                    |
| 16   | Carré fleurs                            | 90                      | 43       | Carré « Roses »                                 | 83                      | 70   | Dentelle                              | 30                      | 97  | Petit entre-deux                 | 6                       |
| 17   | Carré ornements                         | 49                      | 44       | Dentelle                                        | 21                      | 71   | Haute dentelle                        | 97                      | 98  | Motif ovale pour incrustation    | . 61× <b>11</b> 6       |
| 18   | <del>-</del>                            | 49                      | 45       | Entre-deux                                      | 18                      | 72   | Bande verticale                       | 65                      | 99  | '                                | . 21×49                 |
| 19   | Entre-deux horizontal                   | 24                      | 46       | ,                                               | 18                      | 73   | Dentelle « Roses »                    | 29                      | 100 |                                  | . 40×66                 |
| 20   | Carré « Cerises »                       | 66                      | 47       |                                                 | 22                      | 74   | Rectangle                             | 40×146                  | 101 | <del>-</del>                     | .   45×81               |
| 21   | Carré « Raisins »                       | 66                      | 48       | —                                               | 21                      | 75   | Dentelle « Marronniers »              | 61                      | 102 | Rectangle « Panier avec fleurs » | 1 ' 1                   |
| 22   | Entre-deux                              | 13                      | 49       | Dentelle                                        | 33                      | 76   | Dentelle                              | 42                      | 103 | Entre-deux                       | .   31                  |
| 23   | Carré ornements                         | 33                      | 50       | — :                                             | 17                      | 77   |                                       | 60                      | 104 | Petite dentelle                  | . 7 - 1                 |
| 24   |                                         | 33                      | 51       | —                                               | 12                      | 78   | Bande horizontale pour nappe d'autel. | 25                      | 105 |                                  | 1 - 1                   |
| 25   |                                         | 33                      | 52       | <del></del>                                     | 10                      | 79   | Dentelle pour bandeau d'autel         | 62                      | 106 | Rectangle « Panier avec fruits » | $. \mid 58 \times 137$  |
| 26   |                                         | 33                      | 53       | —                                               | 10                      | 89   | Entre-deux                            | 28                      | 107 | Dentelle                         | . 21                    |
| 27   |                                         | 67                      | 54       |                                                 | 24                      | 81   | Haute dentelle                        | 69                      |     |                                  |                         |
|      |                                         |                         |          |                                                 |                         |      |                                       |                         |     |                                  |                         |
| J    | <u> </u>                                | ll                      | <u> </u> | l                                               | <u> </u>                |      | 1                                     | <u> </u>                | 1   |                                  | 1                       |

## FIL DE LIN BRILLANTÉ C.B

EN PELOTES

ARTICLE **505** 

qui se fait en BLANC et ÉCRU dans les Numéros 3, 4, 6, 8, 10, 12 14, 16, 20, 25.

Nº 1. - 56 Mailles.

Nº 3. - 49 Mailles.

N. 4. - 49 Mailles.

Nº 5. - 90 Mailles.