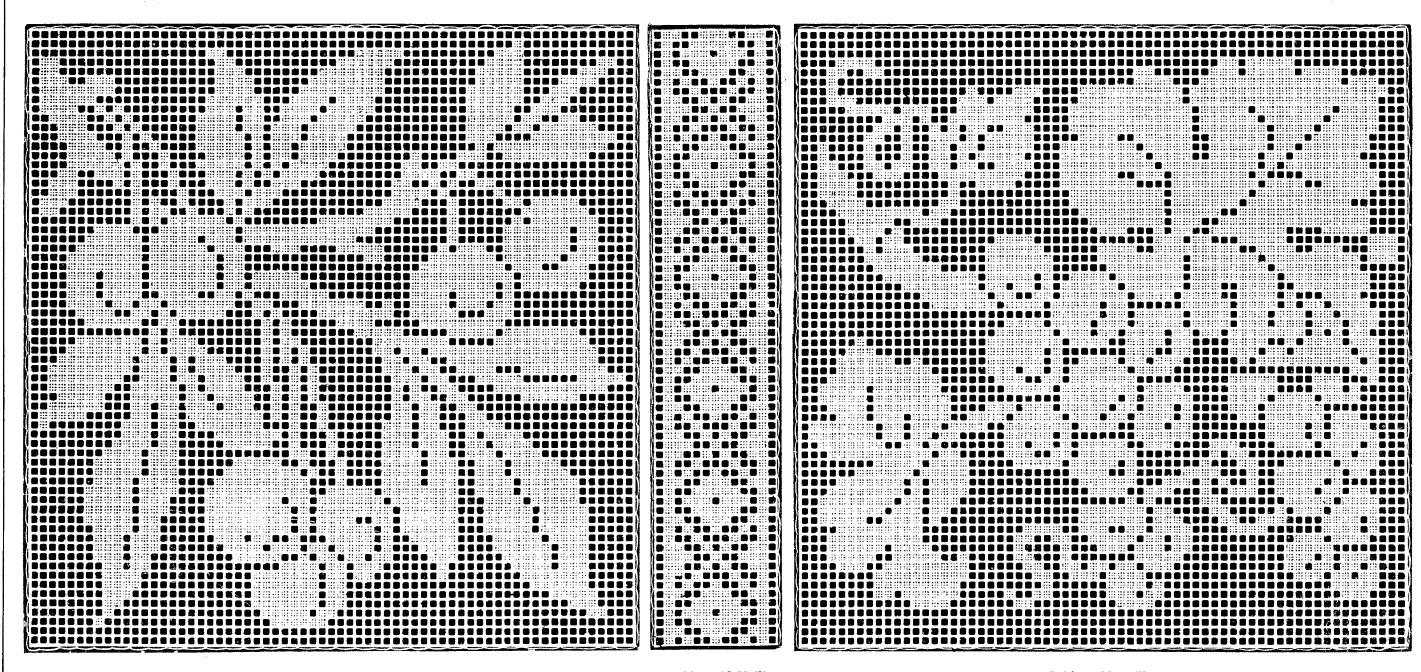

You may share copies or printouts of this scan freely. You may not sell copies or printouts.

Donated by

Sytske Wijnsma and Yvonne DeVries

| Nos  | DESSINS                                 | NOMBRE<br>de<br>MAILLES | Nos      | DESSINS                                         | NOMBRE<br>de<br>MAILLES | N os | DESSINS                               | NOMBRE<br>de<br>MAILLES | Nos | DESSINS                          | NOMBRE<br>de<br>MAILLES |
|------|-----------------------------------------|-------------------------|----------|-------------------------------------------------|-------------------------|------|---------------------------------------|-------------------------|-----|----------------------------------|-------------------------|
|      |                                         |                         |          |                                                 |                         |      |                                       |                         |     |                                  |                         |
| 1    | Bande horizontale                       | 56                      | 28       | Carré ornements                                 | 67                      | 55   | Dentelle                              | 20                      | 82  | Entre-deux « Roses »             | 40                      |
| 2    | Dentelle                                | 36                      | 29       | Entre-deux.,                                    | 13                      | 56   |                                       | 14                      | 83  | Dentelle « Fruits »              | 59                      |
| 3    | Carré ornements                         | 49                      | 30       | Carré ornements                                 | 49                      | 57   |                                       | 13                      | 84  | Dentelle ancienne                | 61                      |
| 4    | <del>-</del>                            | 49                      | 31       | <del></del> · · · · · · · · · · · · · · · · · · | 49                      | 58   |                                       | 12                      | 85  | <del>-</del>                     | . 40                    |
| 5    | Carré fleurs                            | 90                      | 32       | <del>-</del>                                    | 46                      | 59   | <del></del>                           | 50                      | 86  | Entre-deux                       | . 26                    |
| 6    | Petite dentelle                         | 7                       | 33       | <u> </u>                                        | 55                      | 60   |                                       | 47                      | 87  | Dentelle « Fuschias »            | . 69                    |
| 7    | <del>-</del>                            | 8                       | 34       | · —                                             | 55                      | 61   |                                       | 25                      | 88  | Large bande horizontale          | . 71                    |
| 8    | Carré fleurs                            | 90                      | 35       | Rectangle ornements                             | 37×55                   | 62   |                                       | 63                      | 89  | Entre-deux « Roses »             | . 20                    |
| 9    | Carré ornements                         | 49                      | 36       |                                                 | 49×103                  | 63   | Entre-deux                            | 25                      | 90  | Haute dentelle                   | . 105                   |
| 10   |                                         | 49                      | 37       |                                                 | $49 \times 103$         | 64   | Dentelle                              | 61                      | 91  | Rond                             | . 70                    |
| 11   | * * * * * * * * * * * * * * * * * * * * | 49                      | 38       |                                                 | 49×103                  | 65   |                                       | 61                      | 92  |                                  | .   51                  |
| 12   |                                         | 49                      | 39       | Rectangle fleurs                                | 103×114                 | 66   |                                       | 35                      | 93  | <i>–</i>                         | . 49                    |
| . 13 | Carré fleurs                            | 90                      | 40       | Entre-deux vertical                             | 31                      | 67   | Rectangle                             | $67 \times 159$         | 94  | Dentelle                         | . 17                    |
| 14   | Petite dentelle                         | 7                       | 41       | <u> </u>                                        | 38                      | 68   | Dentelle                              | 37                      | 95  | Coin                             | . 51                    |
| 15   | <u> </u>                                | 7                       | 42       | Entre deux                                      | 33                      | 69   | Large entre-deux                      | 60                      | 96. | <del></del>                      | . 51                    |
| 16   | Carré fleurs                            | 90                      | 43       | Carré « Roses »                                 | 83                      | 70   | Dentelle                              | 30                      | 97  | Petit entre-deux                 | 6                       |
| 17   | Carré ornements                         | 49                      | 44       | Dentelle                                        | 21                      | 71   | Haute dentelle                        | 97                      | 98  | Motif ovale pour incrustation    | . 61× <b>11</b> 6       |
| 18   | <del>-</del>                            | 49                      | 45       | Entre-deux                                      | 18                      | 72   | Bande verticale                       | 65                      | 99  | '                                | . 21×49                 |
| 19   | Entre-deux horizontal                   | 24                      | 46       | ,                                               | 18                      | 73   | Dentelle « Roses »                    | 29                      | 100 |                                  | . 40×66                 |
| 20   | Carré « Cerises »                       | 66                      | 47       |                                                 | 22                      | 74   | Rectangle                             | 40×146                  | 101 | <del>-</del>                     | .   45×81               |
| 21   | Carré « Raisins »                       | 66                      | 48       | —                                               | 21                      | 75   | Dentelle « Marronniers »              | 61                      | 102 | Rectangle « Panier avec fleurs » | 1 ' 1                   |
| 22   | Entre-deux                              | 13                      | 49       | Dentelle                                        | 33                      | 76   | Dentelle                              | 42                      | 103 | Entre-deux                       | .   31                  |
| 23   | Carré ornements                         | 33                      | 50       | — :                                             | 17                      | 77   |                                       | 60                      | 104 | Petite dentelle                  | . 7 - 1                 |
| 24   |                                         | 33                      | 51       | —                                               | 12                      | 78   | Bande horizontale pour nappe d'autel. | 25                      | 105 |                                  | 1 - 1                   |
| 25   |                                         | 33                      | 52       | <del></del>                                     | 10                      | 79   | Dentelle pour bandeau d'autel         | 62                      | 106 | Rectangle « Panier avec fruits » | $. \mid 58 \times 137$  |
| 26   |                                         | 33                      | 53       | —                                               | 10                      | 89   | Entre-deux                            | 28                      | 107 | Dentelle                         | . 21                    |
| 27   |                                         | 67                      | 54       |                                                 | 24                      | 81   | Haute dentelle                        | 69                      |     |                                  |                         |
|      |                                         |                         |          |                                                 |                         |      |                                       |                         |     |                                  |                         |
| J    | <u> </u>                                | ll                      | <u> </u> | l                                               | <u> </u>                |      | 1                                     | <u> </u>                | 1   |                                  | 1                       |

## FIL DE LIN BRILLANTÉ C.B

EN PELOTES

ARTICLE **505** 

qui se fait en BLANC et ÉCRU dans les Numéros 3, 4, 6, 8, 10, 12 14, 16, 20, 25.

Nº 1. - 56 Mailles.

Nº 3. - 49 Mailles.

N. 4. - 49 Mailles.

Nº 5. - 90 Mailles.