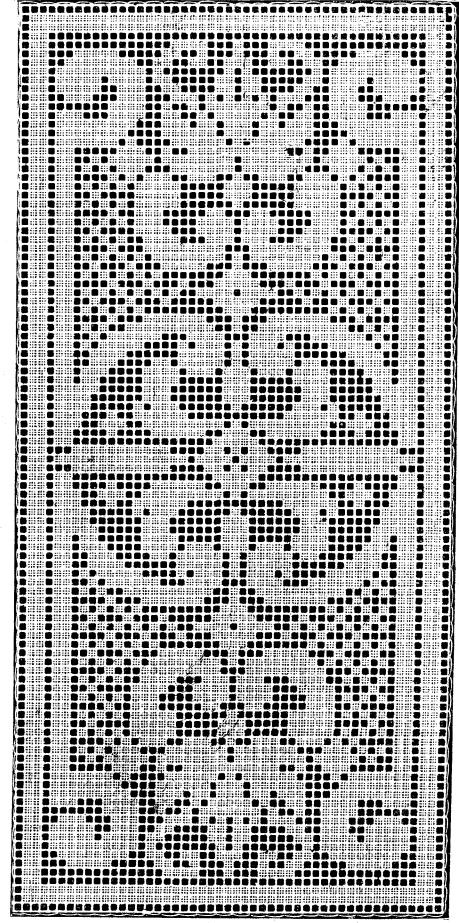

N° 18. — 49 Mailles.

Ľ

Nº 19. - 24 Mailles.

Nº 30. - 49 Mailles

N° 36. — 49×103 Mailles.

 $N^{\circ}$  37. — 49×103 Mailles.

Nº 38. - 49×103 Mailles.