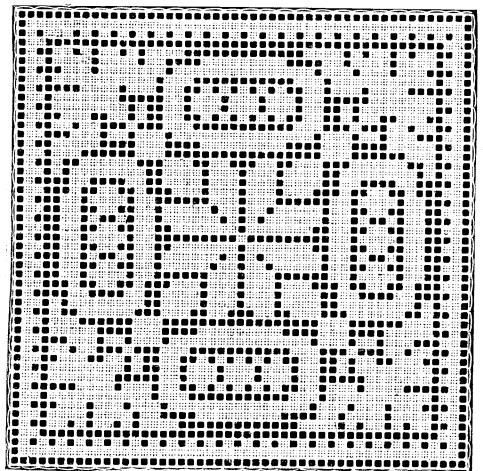

You may share copies or printouts of this scan freely. You may not sell copies or printouts.

Donated by

Sytske Wijnsma and Yvonne DeVries

| Nos  | DESSINS                                 | NOMBRE<br>de<br>MAILLES | Nos      | DESSINS                                         | NOMBRE<br>de<br>MAILLES | N os | DESSINS                               | NOMBRE<br>de<br>MAILLES | Nos | DESSINS                          | NOMBRE<br>de<br>MAILLES |
|------|-----------------------------------------|-------------------------|----------|-------------------------------------------------|-------------------------|------|---------------------------------------|-------------------------|-----|----------------------------------|-------------------------|
|      |                                         |                         |          |                                                 |                         |      |                                       |                         |     |                                  |                         |
| 1    | Bande horizontale                       | 56                      | 28       | Carré ornements                                 | 67                      | 55   | Dentelle                              | 20                      | 82  | Entre-deux « Roses »             | 40                      |
| 2    | Dentelle                                | 36                      | 29       | Entre-deux.,                                    | 13                      | 56   |                                       | 14                      | 83  | Dentelle « Fruits »              | 59                      |
| 3    | Carré ornements                         | 49                      | 30       | Carré ornements                                 | 49                      | 57   |                                       | 13                      | 84  | Dentelle ancienne                | 61                      |
| 4    | <del>-</del>                            | 49                      | 31       | <del></del> · · · · · · · · · · · · · · · · · · | 49                      | 58   |                                       | 12                      | 85  | <del>-</del>                     | . 40                    |
| 5    | Carré fleurs                            | 90                      | 32       | <del>-</del>                                    | 46                      | 59   | <del></del>                           | 50                      | 86  | Entre-deux                       | . 26                    |
| 6    | Petite dentelle                         | 7                       | 33       | <u> </u>                                        | 55                      | 60   |                                       | 47                      | 87  | Dentelle « Fuschias »            | . 69                    |
| 7    | <del>-</del>                            | 8                       | 34       | · —                                             | 55                      | 61   |                                       | 25                      | 88  | Large bande horizontale          | . 71                    |
| 8    | Carré fleurs                            | 90                      | 35       | Rectangle ornements                             | 37×55                   | 62   |                                       | 63                      | 89  | Entre-deux « Roses »             | . 20                    |
| 9    | Carré ornements                         | 49                      | 36       |                                                 | 49×103                  | 63   | Entre-deux                            | 25                      | 90  | Haute dentelle                   | . 105                   |
| 10   |                                         | 49                      | 37       |                                                 | $49 \times 103$         | 64   | Dentelle                              | 61                      | 91  | Rond                             | . 70                    |
| 11   | * * * * * * * * * * * * * * * * * * * * | 49                      | 38       |                                                 | 49×103                  | 65   |                                       | 61                      | 92  |                                  | .   51                  |
| 12   |                                         | 49                      | 39       | Rectangle fleurs                                | 103×114                 | 66   |                                       | 35                      | 93  | <i>–</i>                         | . 49                    |
| . 13 | Carré fleurs                            | 90                      | 40       | Entre-deux vertical                             | 31                      | 67   | Rectangle                             | $67 \times 159$         | 94  | Dentelle                         | . 17                    |
| 14   | Petite dentelle                         | 7                       | 41       | <u> </u>                                        | 38                      | 68   | Dentelle                              | 37                      | 95  | Coin                             | . 51                    |
| 15   | <u> </u>                                | 7                       | 42       | Entre deux                                      | 33                      | 69   | Large entre-deux                      | 60                      | 96. | <del></del>                      | . 51                    |
| 16   | Carré fleurs                            | 90                      | 43       | Carré « Roses »                                 | 83                      | 70   | Dentelle                              | 30                      | 97  | Petit entre-deux                 | 6                       |
| 17   | Carré ornements                         | 49                      | 44       | Dentelle                                        | 21                      | 71   | Haute dentelle                        | 97                      | 98  | Motif ovale pour incrustation    | . 61× <b>11</b> 6       |
| 18   | <del>-</del>                            | 49                      | 45       | Entre-deux                                      | 18                      | 72   | Bande verticale                       | 65                      | 99  | '                                | . 21×49                 |
| 19   | Entre-deux horizontal                   | 24                      | 46       | ,                                               | 18                      | 73   | Dentelle « Roses »                    | 29                      | 100 |                                  | . 40×66                 |
| 20   | Carré « Cerises »                       | 66                      | 47       |                                                 | 22                      | 74   | Rectangle                             | 40×146                  | 101 | <del>-</del>                     | .   45×81               |
| 21   | Carré « Raisins »                       | 66                      | 48       | —                                               | 21                      | 75   | Dentelle « Marronniers »              | 61                      | 102 | Rectangle « Panier avec fleurs » | 1 ' 1                   |
| 22   | Entre-deux                              | 13                      | 49       | Dentelle                                        | 33                      | 76   | Dentelle                              | 42                      | 103 | Entre-deux                       | .   31                  |
| 23   | Carré ornements                         | 33                      | 50       | — :                                             | 17                      | 77   |                                       | 60                      | 104 | Petite dentelle                  | . 7 - 1                 |
| 24   |                                         | 33                      | 51       | —                                               | 12                      | 78   | Bande horizontale pour nappe d'autel. | 25                      | 105 |                                  | 1 - 1                   |
| 25   |                                         | 33                      | 52       | <del></del>                                     | 10                      | 79   | Dentelle pour bandeau d'autel         | 62                      | 106 | Rectangle « Panier avec fruits » | $. \mid 58 \times 137$  |
| 26   |                                         | 33                      | 53       | —                                               | 10                      | 89   | Entre-deux                            | 28                      | 107 | Dentelle                         | . 21                    |
| 27   |                                         | 67                      | 54       |                                                 | 24                      | 81   | Haute dentelle                        | 69                      |     |                                  |                         |
|      |                                         |                         |          |                                                 |                         |      |                                       |                         |     |                                  |                         |
| J    | <u> </u>                                | ll                      | <u> </u> | l                                               | <u> </u>                |      | 1                                     | <u> </u>                | 1   |                                  | 1                       |

## FIL DE LIN BRILLANTÉ C.B

EN PELOTES

ARTICLE **505** 

qui se fait en BLANC et ÉCRU dans les Numéros 3, 4, 6, 8, 10, 12 14, 16, 20, 25.

Nº 1. - 56 Mailles.

Nº 3. - 49 Mailles.

N. 4. - 49 Mailles.

Nº 5. - 90 Mailles.

Nº 6. - 7 Mailles.

Nº 3. - 49 Mailles.

N. 4. - 49 Mailles.

N° 5. - 90 Mailles.

Nº 6. — 7 Mailles.

\*\*\*\*\*\*\*\*\*\*\*\*\*\*\*\*\*\*\*\*\*\*\*\*\*\*\*\*\*\*\*\*\* 

Nº 12. - 49 Mailles.

Nº 15. - 7 Mailles.