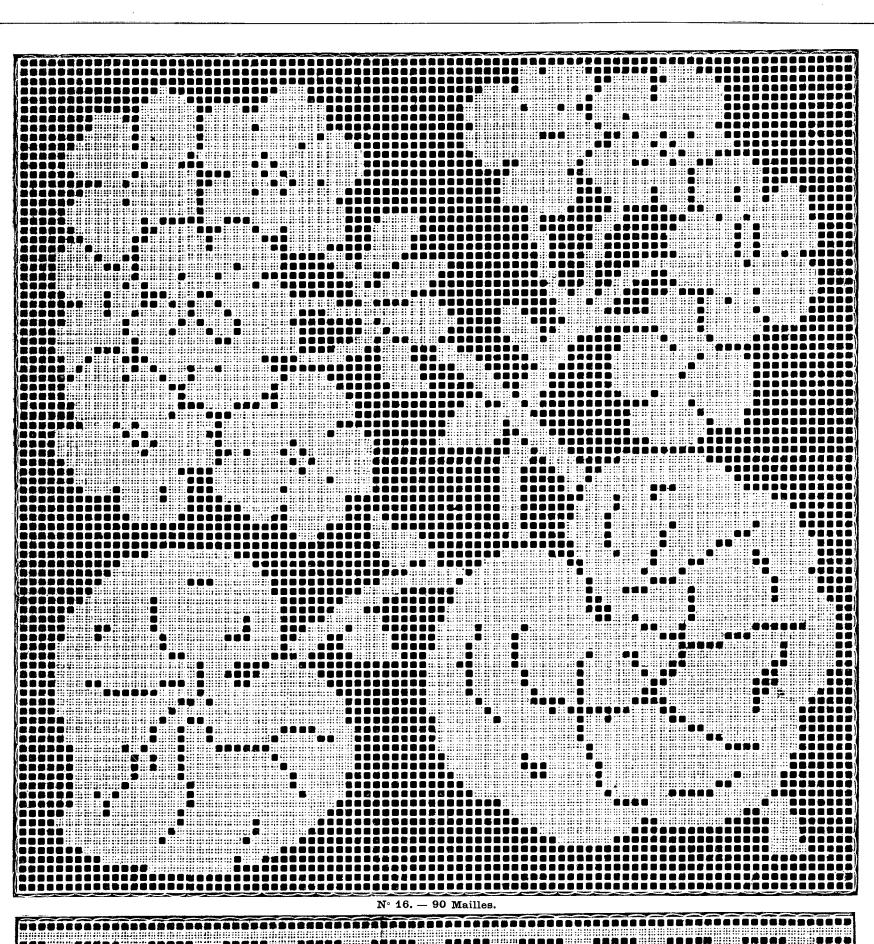

N° 18. — 49 Mailles.

Ľ

Nº 19. - 24 Mailles.

Nº 30. - 49 Mailles

N° 36. — 49×103 Mailles.

 $N^{\circ}$  37. — 49×103 Mailles.

Nº 38. - 49×103 Mailles.