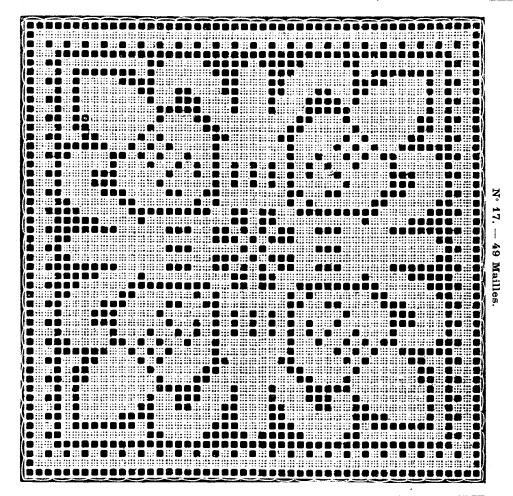

You may share copies or printouts of this scan freely. You may not sell copies or printouts.

Donated by

Sytske Wijnsma and Yvonne DeVries

| Nos  | DESSINS                                 | NOMBRE<br>de<br>MAILLES | Nos      | DESSINS                                         | NOMBRE<br>de<br>MAILLES | N os | DESSINS                               | NOMBRE<br>de<br>MAILLES | Nos | DESSINS                          | NOMBRE<br>de<br>MAILLES |
|------|-----------------------------------------|-------------------------|----------|-------------------------------------------------|-------------------------|------|---------------------------------------|-------------------------|-----|----------------------------------|-------------------------|
|      |                                         |                         |          |                                                 |                         |      |                                       |                         |     |                                  |                         |
| 1    | Bande horizontale                       | 56                      | 28       | Carré ornements                                 | 67                      | 55   | Dentelle                              | 20                      | 82  | Entre-deux « Roses »             | 40                      |
| 2    | Dentelle                                | 36                      | 29       | Entre-deux.,                                    | 13                      | 56   |                                       | 14                      | 83  | Dentelle « Fruits »              | 59                      |
| 3    | Carré ornements                         | 49                      | 30       | Carré ornements                                 | 49                      | 57   |                                       | 13                      | 84  | Dentelle ancienne                | 61                      |
| 4    | <del>-</del>                            | 49                      | 31       | <del></del> · · · · · · · · · · · · · · · · · · | 49                      | 58   |                                       | 12                      | 85  | <del>-</del>                     | . 40                    |
| 5    | Carré fleurs                            | 90                      | 32       | <del>-</del>                                    | 46                      | 59   | <del></del>                           | 50                      | 86  | Entre-deux                       | . 26                    |
| 6    | Petite dentelle                         | 7                       | 33       | <u> </u>                                        | 55                      | 60   |                                       | 47                      | 87  | Dentelle « Fuschias »            | . 69                    |
| 7    | <del>-</del>                            | 8                       | 34       | · —                                             | 55                      | 61   |                                       | 25                      | 88  | Large bande horizontale          | . 71                    |
| 8    | Carré fleurs                            | 90                      | 35       | Rectangle ornements                             | 37×55                   | 62   |                                       | 63                      | 89  | Entre-deux « Roses »             | . 20                    |
| 9    | Carré ornements                         | 49                      | 36       |                                                 | 49×103                  | 63   | Entre-deux                            | 25                      | 90  | Haute dentelle                   | . 105                   |
| 10   |                                         | 49                      | 37       |                                                 | $49 \times 103$         | 64   | Dentelle                              | 61                      | 91  | Rond                             | . 70                    |
| 11   | * * * * * * * * * * * * * * * * * * * * | 49                      | 38       |                                                 | 49×103                  | 65   |                                       | 61                      | 92  |                                  | .   51                  |
| 12   |                                         | 49                      | 39       | Rectangle fleurs                                | 103×114                 | 66   |                                       | 35                      | 93  | <i>–</i>                         | . 49                    |
| . 13 | Carré fleurs                            | 90                      | 40       | Entre-deux vertical                             | 31                      | 67   | Rectangle                             | $67 \times 159$         | 94  | Dentelle                         | . 17                    |
| 14   | Petite dentelle                         | 7                       | 41       | <u> </u>                                        | 38                      | 68   | Dentelle                              | 37                      | 95  | Coin                             | . 51                    |
| 15   | <u> </u>                                | 7                       | 42       | Entre deux                                      | 33                      | 69   | Large entre-deux                      | 60                      | 96. | <del></del>                      | . 51                    |
| 16   | Carré fleurs                            | 90                      | 43       | Carré « Roses »                                 | 83                      | 70   | Dentelle                              | 30                      | 97  | Petit entre-deux                 | 6                       |
| 17   | Carré ornements                         | 49                      | 44       | Dentelle                                        | 21                      | 71   | Haute dentelle                        | 97                      | 98  | Motif ovale pour incrustation    | . 61× <b>11</b> 6       |
| 18   | <del>-</del>                            | 49                      | 45       | Entre-deux                                      | 18                      | 72   | Bande verticale                       | 65                      | 99  | '                                | . 21×49                 |
| 19   | Entre-deux horizontal                   | 24                      | 46       | ,                                               | 18                      | 73   | Dentelle « Roses »                    | 29                      | 100 |                                  | . 40×66                 |
| 20   | Carré « Cerises »                       | 66                      | 47       |                                                 | 22                      | 74   | Rectangle                             | 40×146                  | 101 | <del>-</del>                     | .   45×81               |
| 21   | Carré « Raisins »                       | 66                      | 48       | —                                               | 21                      | 75   | Dentelle « Marronniers »              | 61                      | 102 | Rectangle « Panier avec fleurs » | 1 ' 1                   |
| 22   | Entre-deux                              | 13                      | 49       | Dentelle                                        | 33                      | 76   | Dentelle                              | 42                      | 103 | Entre-deux                       | .   31                  |
| 23   | Carré ornements                         | 33                      | 50       | — :                                             | 17                      | 77   |                                       | 60                      | 104 | Petite dentelle                  | . 7 - 1                 |
| 24   |                                         | 33                      | 51       | —                                               | 12                      | 78   | Bande horizontale pour nappe d'autel. | 25                      | 105 |                                  | 1 - 1                   |
| 25   |                                         | 33                      | 52       | <del></del>                                     | 10                      | 79   | Dentelle pour bandeau d'autel         | 62                      | 106 | Rectangle « Panier avec fruits » | $. \mid 58 \times 137$  |
| 26   |                                         | 33                      | 53       | —                                               | 10                      | 89   | Entre-deux                            | 28                      | 107 | Dentelle                         | . 21                    |
| 27   |                                         | 67                      | 54       |                                                 | 24                      | 81   | Haute dentelle                        | 69                      |     |                                  |                         |
|      |                                         |                         |          |                                                 |                         |      |                                       |                         |     |                                  |                         |
| J    | <u> </u>                                | ll                      | <u> </u> | l                                               | <u> </u>                |      | 1                                     | <u> </u>                | 1   |                                  | 1                       |

## FIL DE LIN BRILLANTÉ C.B

EN PELOTES

ARTICLE **505** 

qui se fait en BLANC et ÉCRU dans les Numéros 3, 4, 6, 8, 10, 12 14, 16, 20, 25.

Nº 1. - 56 Mailles.

Nº 3. - 49 Mailles.

N. 4. - 49 Mailles.

Nº 5. - 90 Mailles.