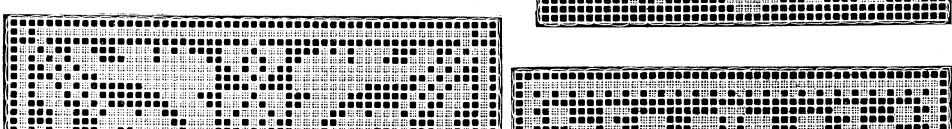

## FIL DE LIN BRILLANTÉ C.B

EN PELOTES

ARTICLE **505** 

qui se fait en BLANC et ÉCRU dans les Numéros 3, 4, 6, 8, 10, 12 14, 16, 20, 25.

Nº 1. - 56 Mailles.

Nº 3. - 49 Mailles.

N. 4. - 49 Mailles.

Nº 5. - 90 Mailles.

Nº 6. - 7 Mailles.

Nº 3. - 49 Mailles.

N. 4. - 49 Mailles.

N° 5. - 90 Mailles.

Nº 6. — 7 Mailles.

\*\*\*\*\*\*\*\*\*\*\*\*\*\*\*\*\*\*\*\*\*\*\*\*\*\*\*\*\*\*\*\*\* 

Nº 12. - 49 Mailles.

Nº 15. - 7 Mailles.

N° 18. — 49 Mailles.

Ľ

Nº 19. - 24 Mailles.

Nº 30. - 49 Mailles

N° 36. — 49×103 Mailles.

 $N^{\circ}$  37. — 49×103 Mailles.

Nº 38. - 49×103 Mailles.