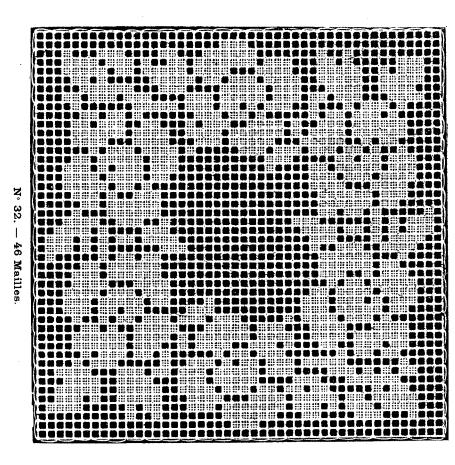

Nº 6. - 7 Mailles.

Nº 3. - 49 Mailles.

N. 4. - 49 Mailles.

N° 5. - 90 Mailles.

Nº 6. — 7 Mailles.

\*\*\*\*\*\*\*\*\*\*\*\*\*\*\*\*\*\*\*\*\*\*\*\*\*\*\*\*\*\*\*\*\* 

Nº 12. - 49 Mailles.

Nº 15. - 7 Mailles.