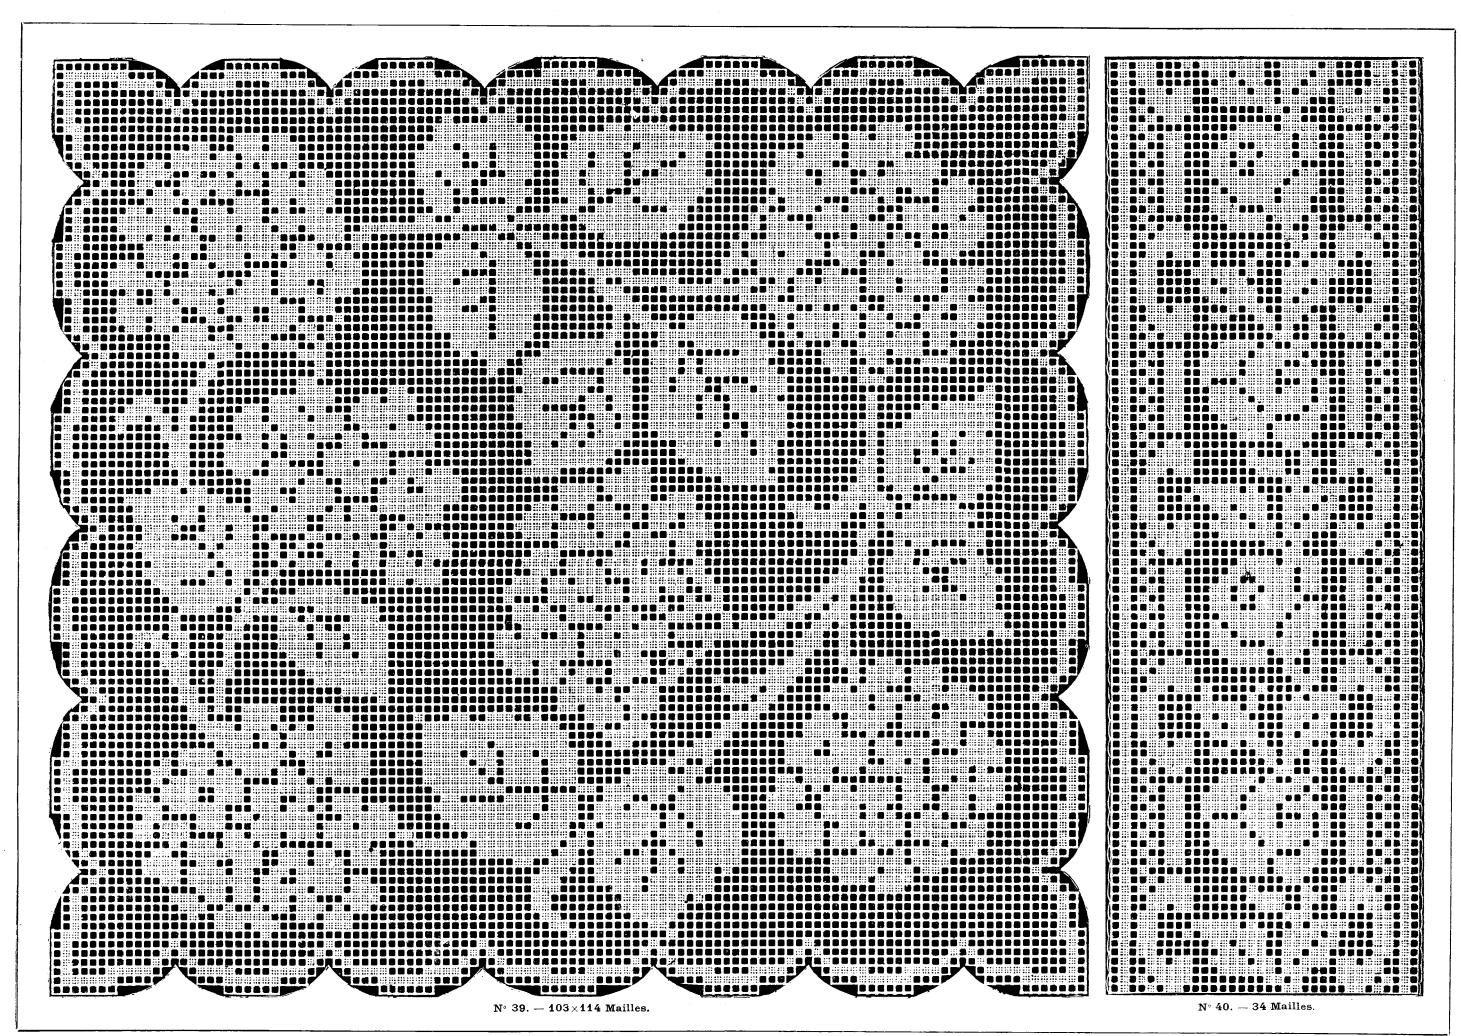

You may share copies or printouts of this scan freely. You may not sell copies or printouts.

Donated by

Sytske Wijnsma and Yvonne DeVries

| Nos  | DESSINS                                 | NOMBRE<br>de<br>MAILLES | Nos      | DESSINS                                         | NOMBRE<br>de<br>MAILLES | N os | DESSINS                               | NOMBRE<br>de<br>MAILLES | Nos | DESSINS                          | NOMBRE<br>de<br>MAILLES |
|------|-----------------------------------------|-------------------------|----------|-------------------------------------------------|-------------------------|------|---------------------------------------|-------------------------|-----|----------------------------------|-------------------------|
|      |                                         |                         |          |                                                 |                         |      |                                       |                         |     |                                  |                         |
| 1    | Bande horizontale                       | 56                      | 28       | Carré ornements                                 | 67                      | 55   | Dentelle                              | 20                      | 82  | Entre-deux « Roses »             | 40                      |
| 2    | Dentelle                                | 36                      | 29       | Entre-deux.,                                    | 13                      | 56   |                                       | 14                      | 83  | Dentelle « Fruits »              | 59                      |
| 3    | Carré ornements                         | 49                      | 30       | Carré ornements                                 | 49                      | 57   |                                       | 13                      | 84  | Dentelle ancienne                | 61                      |
| 4    | <del>-</del>                            | 49                      | 31       | <del></del> · · · · · · · · · · · · · · · · · · | 49                      | 58   |                                       | 12                      | 85  | <del>-</del>                     | . 40                    |
| 5    | Carré fleurs                            | 90                      | 32       | <del>-</del>                                    | 46                      | 59   | <del></del>                           | 50                      | 86  | Entre-deux                       | . 26                    |
| 6    | Petite dentelle                         | 7                       | 33       | <u> </u>                                        | 55                      | 60   |                                       | 47                      | 87  | Dentelle « Fuschias »            | . 69                    |
| 7    | <del>-</del>                            | 8                       | 34       | · —                                             | 55                      | 61   |                                       | 25                      | 88  | Large bande horizontale          | . 71                    |
| 8    | Carré fleurs                            | 90                      | 35       | Rectangle ornements                             | 37×55                   | 62   |                                       | 63                      | 89  | Entre-deux « Roses »             | . 20                    |
| 9    | Carré ornements                         | 49                      | 36       |                                                 | 49×103                  | 63   | Entre-deux                            | 25                      | 90  | Haute dentelle                   | . 105                   |
| 10   |                                         | 49                      | 37       |                                                 | $49 \times 103$         | 64   | Dentelle                              | 61                      | 91  | Rond                             | . 70                    |
| 11   | * * * * * * * * * * * * * * * * * * * * | 49                      | 38       |                                                 | 49×103                  | 65   |                                       | 61                      | 92  |                                  | .   51                  |
| 12   |                                         | 49                      | 39       | Rectangle fleurs                                | 103×114                 | 66   |                                       | 35                      | 93  | <i>–</i>                         | . 49                    |
| . 13 | Carré fleurs                            | 90                      | 40       | Entre-deux vertical                             | 31                      | 67   | Rectangle                             | $67 \times 159$         | 94  | Dentelle                         | . 17                    |
| 14   | Petite dentelle                         | 7                       | 41       | <u> </u>                                        | 38                      | 68   | Dentelle                              | 37                      | 95  | Coin                             | . 51                    |
| 15   | <u> </u>                                | 7                       | 42       | Entre deux                                      | 33                      | 69   | Large entre-deux                      | 60                      | 96. | <del></del>                      | . 51                    |
| 16   | Carré fleurs                            | 90                      | 43       | Carré « Roses »                                 | 83                      | 70   | Dentelle                              | 30                      | 97  | Petit entre-deux                 | 6                       |
| 17   | Carré ornements                         | 49                      | 44       | Dentelle                                        | 21                      | 71   | Haute dentelle                        | 97                      | 98  | Motif ovale pour incrustation    | . 61× <b>11</b> 6       |
| 18   | <del>-</del>                            | 49                      | 45       | Entre-deux                                      | 18                      | 72   | Bande verticale                       | 65                      | 99  | '                                | . 21×49                 |
| 19   | Entre-deux horizontal                   | 24                      | 46       | ,                                               | 18                      | 73   | Dentelle « Roses »                    | 29                      | 100 |                                  | . 40×66                 |
| 20   | Carré « Cerises »                       | 66                      | 47       |                                                 | 22                      | 74   | Rectangle                             | 40×146                  | 101 | <del>-</del>                     | .   45×81               |
| 21   | Carré « Raisins »                       | 66                      | 48       | —                                               | 21                      | 75   | Dentelle « Marronniers »              | 61                      | 102 | Rectangle « Panier avec fleurs » | 1 ' 1                   |
| 22   | Entre-deux                              | 13                      | 49       | Dentelle                                        | 33                      | 76   | Dentelle                              | 42                      | 103 | Entre-deux                       | .   31                  |
| 23   | Carré ornements                         | 33                      | 50       | — :                                             | 17                      | 77   |                                       | 60                      | 104 | Petite dentelle                  | . 7 - 1                 |
| 24   |                                         | 33                      | 51       | —                                               | 12                      | 78   | Bande horizontale pour nappe d'autel. | 25                      | 105 |                                  | 1 - 1                   |
| 25   |                                         | 33                      | 52       | <del></del>                                     | 10                      | 79   | Dentelle pour bandeau d'autel         | 62                      | 106 | Rectangle « Panier avec fruits » | $. \mid 58 \times 137$  |
| 26   |                                         | 33                      | 53       | —                                               | 10                      | 89   | Entre-deux                            | 28                      | 107 | Dentelle                         | . 21                    |
| 27   |                                         | 67                      | 54       |                                                 | 24                      | 81   | Haute dentelle                        | 69                      |     |                                  |                         |
|      |                                         |                         |          |                                                 |                         |      |                                       |                         |     |                                  |                         |
| J    | <u> </u>                                | ll                      | <u> </u> | l                                               | <u> </u>                |      | 1                                     | <u> </u>                | 1   |                                  | 1                       |