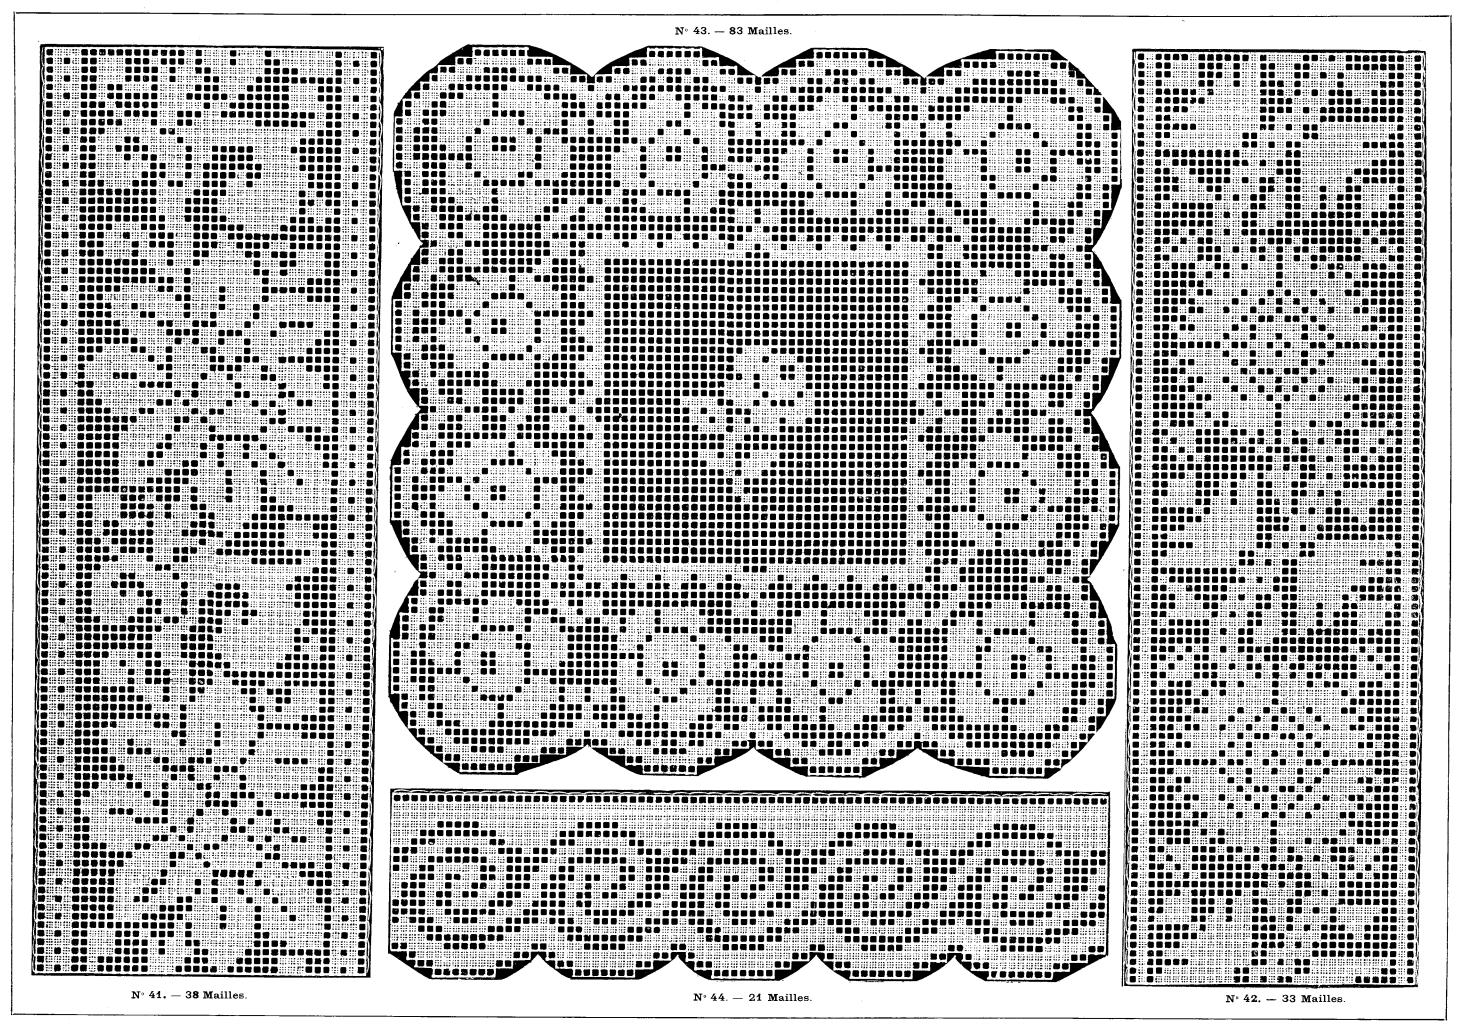

You may share copies or printouts of this scan freely. You may not sell copies or printouts.

Donated by

Sytske Wijnsma and Yvonne DeVries

| Nos  | DESSINS                                 | NOMBRE<br>de<br>MAILLES | Nos      | DESSINS                                         | NOMBRE<br>de<br>MAILLES | N os | DESSINS                               | NOMBRE<br>de<br>MAILLES | Nos | DESSINS                          | NOMBRE<br>de<br>MAILLES |
|------|-----------------------------------------|-------------------------|----------|-------------------------------------------------|-------------------------|------|---------------------------------------|-------------------------|-----|----------------------------------|-------------------------|
|      |                                         |                         |          |                                                 |                         |      |                                       |                         |     |                                  |                         |
| 1    | Bande horizontale                       | 56                      | 28       | Carré ornements                                 | 67                      | 55   | Dentelle                              | 20                      | 82  | Entre-deux « Roses »             | 40                      |
| 2    | Dentelle                                | 36                      | 29       | Entre-deux.,                                    | 13                      | 56   |                                       | 14                      | 83  | Dentelle « Fruits »              | 59                      |
| 3    | Carré ornements                         | 49                      | 30       | Carré ornements                                 | 49                      | 57   |                                       | 13                      | 84  | Dentelle ancienne                | 61                      |
| 4    | <del>-</del>                            | 49                      | 31       | <del></del> · · · · · · · · · · · · · · · · · · | 49                      | 58   |                                       | 12                      | 85  | <del>-</del>                     | . 40                    |
| 5    | Carré fleurs                            | 90                      | 32       | <del>-</del>                                    | 46                      | 59   | <del></del>                           | 50                      | 86  | Entre-deux                       | . 26                    |
| 6    | Petite dentelle                         | 7                       | 33       | <u> </u>                                        | 55                      | 60   |                                       | 47                      | 87  | Dentelle « Fuschias »            | . 69                    |
| 7    | <del>-</del>                            | 8                       | 34       | · —                                             | 55                      | 61   |                                       | 25                      | 88  | Large bande horizontale          | . 71                    |
| 8    | Carré fleurs                            | 90                      | 35       | Rectangle ornements                             | 37×55                   | 62   |                                       | 63                      | 89  | Entre-deux « Roses »             | . 20                    |
| 9    | Carré ornements                         | 49                      | 36       |                                                 | 49×103                  | 63   | Entre-deux                            | 25                      | 90  | Haute dentelle                   | . 105                   |
| 10   |                                         | 49                      | 37       |                                                 | $49 \times 103$         | 64   | Dentelle                              | 61                      | 91  | Rond                             | . 70                    |
| 11   | * * * * * * * * * * * * * * * * * * * * | 49                      | 38       |                                                 | 49×103                  | 65   |                                       | 61                      | 92  |                                  | .   51                  |
| 12   |                                         | 49                      | 39       | Rectangle fleurs                                | 103×114                 | 66   |                                       | 35                      | 93  | <i>–</i>                         | . 49                    |
| . 13 | Carré fleurs                            | 90                      | 40       | Entre-deux vertical                             | 31                      | 67   | Rectangle                             | $67 \times 159$         | 94  | Dentelle                         | . 17                    |
| 14   | Petite dentelle                         | 7                       | 41       | <u> </u>                                        | 38                      | 68   | Dentelle                              | 37                      | 95  | Coin                             | . 51                    |
| 15   | <u> </u>                                | 7                       | 42       | Entre deux                                      | 33                      | 69   | Large entre-deux                      | 60                      | 96. | <del></del>                      | . 51                    |
| 16   | Carré fleurs                            | 90                      | 43       | Carré « Roses »                                 | 83                      | 70   | Dentelle                              | 30                      | 97  | Petit entre-deux                 | 6                       |
| 17   | Carré ornements                         | 49                      | 44       | Dentelle                                        | 21                      | 71   | Haute dentelle                        | 97                      | 98  | Motif ovale pour incrustation    | . 61× <b>11</b> 6       |
| 18   | <del>-</del>                            | 49                      | 45       | Entre-deux                                      | 18                      | 72   | Bande verticale                       | 65                      | 99  | '                                | . 21×49                 |
| 19   | Entre-deux horizontal                   | 24                      | 46       | ,                                               | 18                      | 73   | Dentelle « Roses »                    | 29                      | 100 |                                  | . 40×66                 |
| 20   | Carré « Cerises »                       | 66                      | 47       |                                                 | 22                      | 74   | Rectangle                             | 40×146                  | 101 | <del>-</del>                     | .   45×81               |
| 21   | Carré « Raisins »                       | 66                      | 48       | —                                               | 21                      | 75   | Dentelle « Marronniers »              | 61                      | 102 | Rectangle « Panier avec fleurs » | 1 ' 1                   |
| 22   | Entre-deux                              | 13                      | 49       | Dentelle                                        | 33                      | 76   | Dentelle                              | 42                      | 103 | Entre-deux                       | .   31                  |
| 23   | Carré ornements                         | 33                      | 50       | — :                                             | 17                      | 77   |                                       | 60                      | 104 | Petite dentelle                  | . 7 - 1                 |
| 24   |                                         | 33                      | 51       | —                                               | 12                      | 78   | Bande horizontale pour nappe d'autel. | 25                      | 105 |                                  | 1 - 1                   |
| 25   |                                         | 33                      | 52       | <del></del>                                     | 10                      | 79   | Dentelle pour bandeau d'autel         | 62                      | 106 | Rectangle « Panier avec fruits » | $. \mid 58 \times 137$  |
| 26   |                                         | 33                      | 53       | —                                               | 10                      | 89   | Entre-deux                            | 28                      | 107 | Dentelle                         | . 21                    |
| 27   |                                         | 67                      | 54       |                                                 | 24                      | 81   | Haute dentelle                        | 69                      |     |                                  |                         |
|      |                                         |                         |          |                                                 |                         |      |                                       |                         |     |                                  |                         |
| J    | <u> </u>                                | ll                      | <u> </u> | l                                               | <u> </u>                |      | 1                                     | <u> </u>                | 1   |                                  | 1                       |