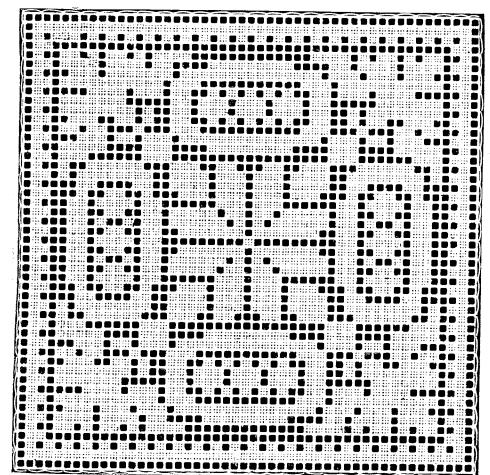

## FIL DE LIN BRILLANTÉ C.B

EN PELOTES

ARTICLE **505** 

qui se fait en BLANC et ÉCRU dans les Numéros 3, 4, 6, 8, 10, 12 14, 16, 20, 25.

Nº 1. - 56 Mailles.

Nº 3. - 49 Mailles.

N. 4. - 49 Mailles.

Nº 5. - 90 Mailles.

Nº 6. - 7 Mailles.

Nº 3. - 49 Mailles.

N. 4. - 49 Mailles.

N° 5. - 90 Mailles.

Nº 6. — 7 Mailles.

\*\*\*\*\*\*\*\*\*\*\*\*\*\*\*\*\*\*\*\*\*\*\*\*\*\*\*\*\*\*\*\*\* 

Nº 12. - 49 Mailles.

Nº 15. - 7 Mailles.