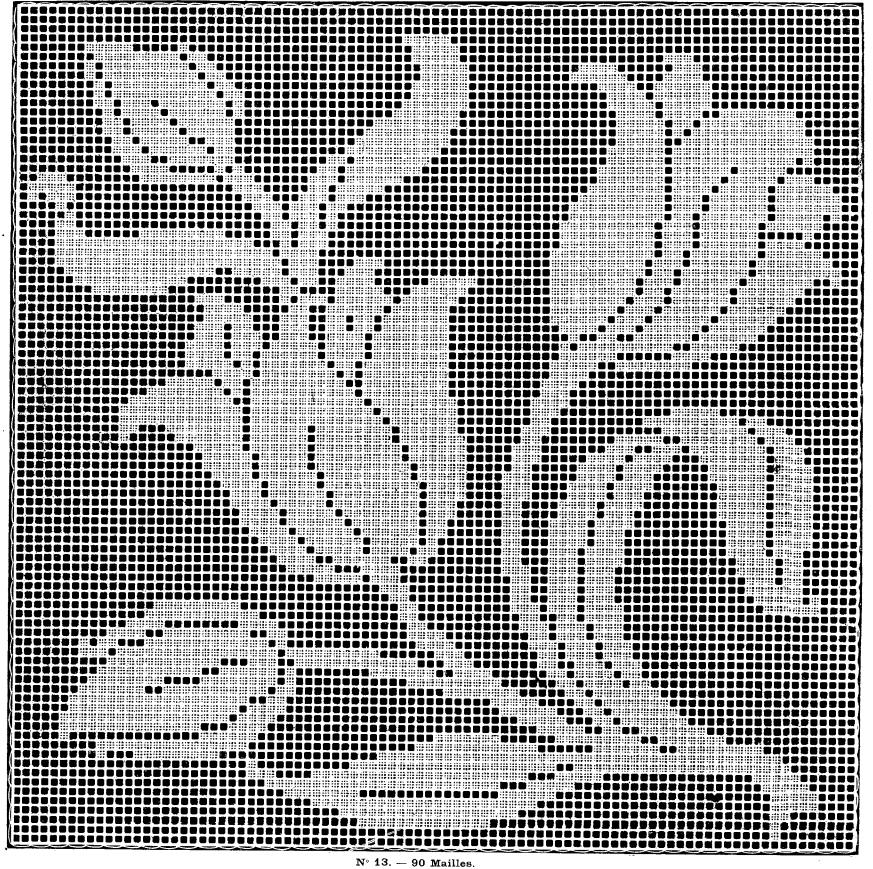

## FIL DE LIN BRILLANTÉ C.B

EN PELOTES

ARTICLE **505** 

qui se fait en BLANC et ÉCRU dans les Numéros 3, 4, 6, 8, 10, 12 14, 16, 20, 25.

Nº 1. - 56 Mailles.

Nº 3. - 49 Mailles.

N. 4. - 49 Mailles.

Nº 5. - 90 Mailles.