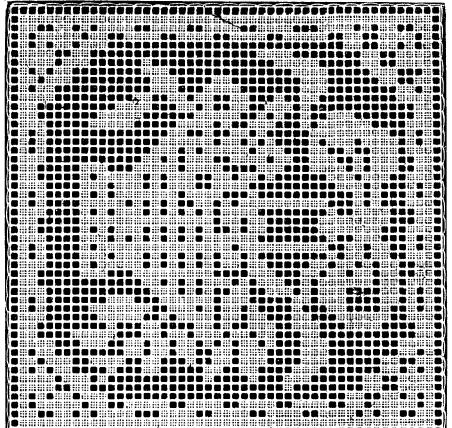

## FIL DE LIN BRILLANTÉ C.B

EN PELOTES

ARTICLE **505** 

qui se fait en BLANC et ÉCRU dans les Numéros 3, 4, 6, 8, 10, 12 14, 16, 20, 25.

Nº 1. - 56 Mailles.

Nº 3. - 49 Mailles.

N. 4. - 49 Mailles.

Nº 5. - 90 Mailles.

Nº 6. - 7 Mailles.

Nº 3. - 49 Mailles.

N. 4. - 49 Mailles.

N° 5. - 90 Mailles.

Nº 6. — 7 Mailles.

\*\*\*\*\*\*\*\*\*\*\*\*\*\*\*\*\*\*\*\*\*\*\*\*\*\*\*\*\*\*\*\*\* 

Nº 12. - 49 Mailles.

Nº 15. - 7 Mailles.