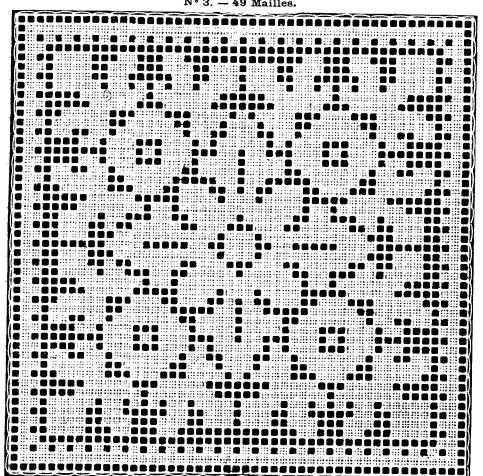

## FIL DE LIN BRILLANTÉ C.B

EN PELOTES

ARTICLE **505** 

qui se fait en BLANC et ÉCRU dans les Numéros 3, 4, 6, 8, 10, 12 14, 16, 20, 25.

Nº 1. - 56 Mailles.

Nº 3. - 49 Mailles.

N. 4. - 49 Mailles.

Nº 5. - 90 Mailles.

Nº 6. - 7 Mailles.

Nº 3. - 49 Mailles.

N. 4. - 49 Mailles.

N° 5. - 90 Mailles.

Nº 6. — 7 Mailles.

\*\*\*\*\*\*\*\*\*\*\*\*\*\*\*\*\*\*\*\*\*\*\*\*\*\*\*\*\*\*\*\*\* 

Nº 12. - 49 Mailles.

Nº 15. - 7 Mailles.