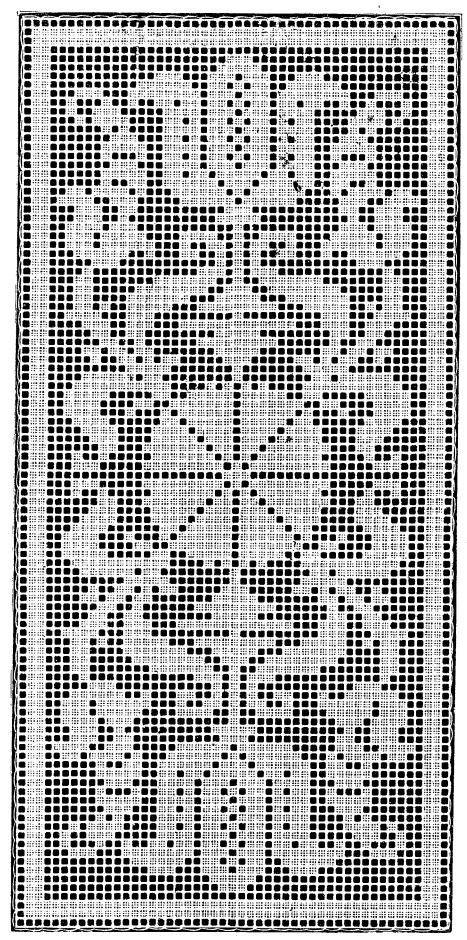

N° 18. — 49 Mailles.

Ľ

Nº 19. - 24 Mailles.

Nº 30. - 49 Mailles

N° 36. — 49×103 Mailles.

 $N^{\circ}$  37. — 49×103 Mailles.

Nº 38. - 49×103 Mailles.