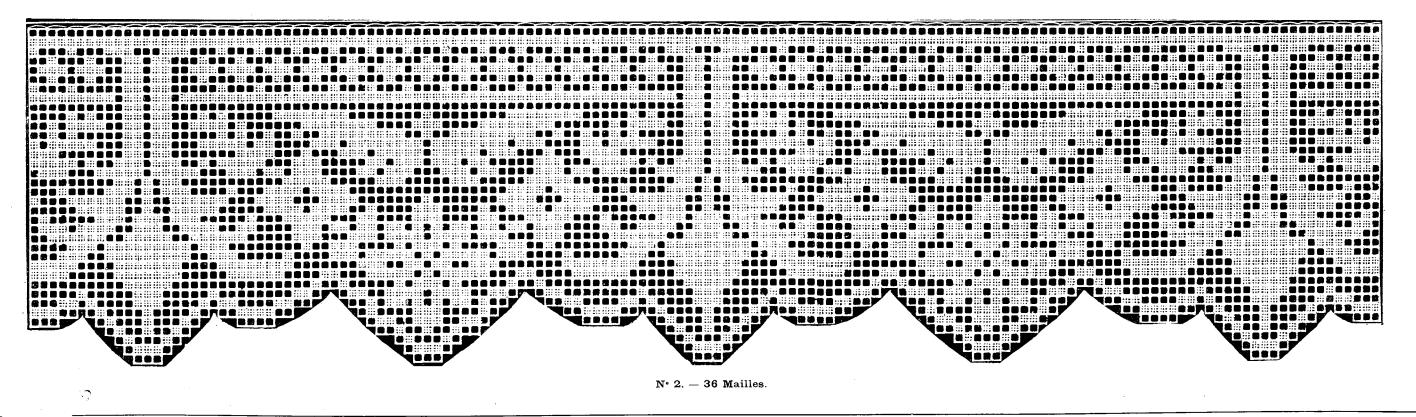

You may share copies or printouts of this scan freely. You may not sell copies or printouts.

Donated by

Sytske Wijnsma and Yvonne DeVries

| Nos  | DESSINS                                 | NOMBRE<br>de<br>MAILLES | Nos      | DESSINS                                         | NOMBRE<br>de<br>MAILLES | N os | DESSINS                               | NOMBRE<br>de<br>MAILLES | Nos | DESSINS                          | NOMBRE<br>de<br>MAILLES |
|------|-----------------------------------------|-------------------------|----------|-------------------------------------------------|-------------------------|------|---------------------------------------|-------------------------|-----|----------------------------------|-------------------------|
|      |                                         |                         |          |                                                 |                         |      |                                       |                         |     |                                  |                         |
| 1    | Bande horizontale                       | 56                      | 28       | Carré ornements                                 | 67                      | 55   | Dentelle                              | 20                      | 82  | Entre-deux « Roses »             | 40                      |
| 2    | Dentelle                                | 36                      | 29       | Entre-deux.,                                    | 13                      | 56   |                                       | 14                      | 83  | Dentelle « Fruits »              | 59                      |
| 3    | Carré ornements                         | 49                      | 30       | Carré ornements                                 | 49                      | 57   |                                       | 13                      | 84  | Dentelle ancienne                | 61                      |
| 4    | <del>-</del>                            | 49                      | 31       | <del></del> · · · · · · · · · · · · · · · · · · | 49                      | 58   |                                       | 12                      | 85  | <del>-</del>                     | . 40                    |
| 5    | Carré fleurs                            | 90                      | 32       | <del>-</del>                                    | 46                      | 59   | <del></del>                           | 50                      | 86  | Entre-deux                       | . 26                    |
| 6    | Petite dentelle                         | 7                       | 33       | <u> </u>                                        | 55                      | 60   |                                       | 47                      | 87  | Dentelle « Fuschias »            | . 69                    |
| 7    | <del>-</del>                            | 8                       | 34       | · —                                             | 55                      | 61   |                                       | 25                      | 88  | Large bande horizontale          | . 71                    |
| 8    | Carré fleurs                            | 90                      | 35       | Rectangle ornements                             | 37×55                   | 62   |                                       | 63                      | 89  | Entre-deux « Roses »             | . 20                    |
| 9    | Carré ornements                         | 49                      | 36       |                                                 | 49×103                  | 63   | Entre-deux                            | 25                      | 90  | Haute dentelle                   | . 105                   |
| 10   |                                         | 49                      | 37       |                                                 | $49 \times 103$         | 64   | Dentelle                              | 61                      | 91  | Rond                             | . 70                    |
| 11   | * * * * * * * * * * * * * * * * * * * * | 49                      | 38       |                                                 | 49×103                  | 65   |                                       | 61                      | 92  |                                  | .   51                  |
| 12   |                                         | 49                      | 39       | Rectangle fleurs                                | 103×114                 | 66   |                                       | 35                      | 93  | <i>–</i>                         | . 49                    |
| . 13 | Carré fleurs                            | 90                      | 40       | Entre-deux vertical                             | 31                      | 67   | Rectangle                             | $67 \times 159$         | 94  | Dentelle                         | . 17                    |
| 14   | Petite dentelle                         | 7                       | 41       | <u> </u>                                        | 38                      | 68   | Dentelle                              | 37                      | 95  | Coin                             | . 51                    |
| 15   | <u> </u>                                | 7                       | 42       | Entre deux                                      | 33                      | 69   | Large entre-deux                      | 60                      | 96. | <del></del>                      | . 51                    |
| 16   | Carré fleurs                            | 90                      | 43       | Carré « Roses »                                 | 83                      | 70   | Dentelle                              | 30                      | 97  | Petit entre-deux                 | 6                       |
| 17   | Carré ornements                         | 49                      | 44       | Dentelle                                        | 21                      | 71   | Haute dentelle                        | 97                      | 98  | Motif ovale pour incrustation    | . 61× <b>11</b> 6       |
| 18   | <del>-</del>                            | 49                      | 45       | Entre-deux                                      | 18                      | 72   | Bande verticale                       | 65                      | 99  | '                                | . 21×49                 |
| 19   | Entre-deux horizontal                   | 24                      | 46       | ,                                               | 18                      | 73   | Dentelle « Roses »                    | 29                      | 100 |                                  | . 40×66                 |
| 20   | Carré « Cerises »                       | 66                      | 47       |                                                 | 22                      | 74   | Rectangle                             | 40×146                  | 101 | <del>-</del>                     | .   45×81               |
| 21   | Carré « Raisins »                       | 66                      | 48       | —                                               | 21                      | 75   | Dentelle « Marronniers »              | 61                      | 102 | Rectangle « Panier avec fleurs » | 1 ' 1                   |
| 22   | Entre-deux                              | 13                      | 49       | Dentelle                                        | 33                      | 76   | Dentelle                              | 42                      | 103 | Entre-deux                       | .   31                  |
| 23   | Carré ornements                         | 33                      | 50       | — :                                             | 17                      | 77   |                                       | 60                      | 104 | Petite dentelle                  | . 7 - 1                 |
| 24   |                                         | 33                      | 51       | —                                               | 12                      | 78   | Bande horizontale pour nappe d'autel. | 25                      | 105 |                                  | 1 - 1                   |
| 25   |                                         | 33                      | 52       | <del></del>                                     | 10                      | 79   | Dentelle pour bandeau d'autel         | 62                      | 106 | Rectangle « Panier avec fruits » | $. \mid 58 \times 137$  |
| 26   |                                         | 33                      | 53       | —                                               | 10                      | 89   | Entre-deux                            | 28                      | 107 | Dentelle                         | . 21                    |
| 27   |                                         | 67                      | 54       |                                                 | 24                      | 81   | Haute dentelle                        | 69                      |     |                                  |                         |
|      |                                         |                         |          |                                                 |                         |      |                                       |                         |     |                                  |                         |
| J    | <u> </u>                                | ll                      | <u> </u> | l                                               | <u> </u>                |      | 1                                     | <u> </u>                | 1   |                                  | 1                       |

## FIL DE LIN BRILLANTÉ C.B

EN PELOTES

ARTICLE **505** 

qui se fait en BLANC et ÉCRU dans les Numéros 3, 4, 6, 8, 10, 12 14, 16, 20, 25.

Nº 1. - 56 Mailles.

Nº 3. - 49 Mailles.

N. 4. - 49 Mailles.

Nº 5. - 90 Mailles.