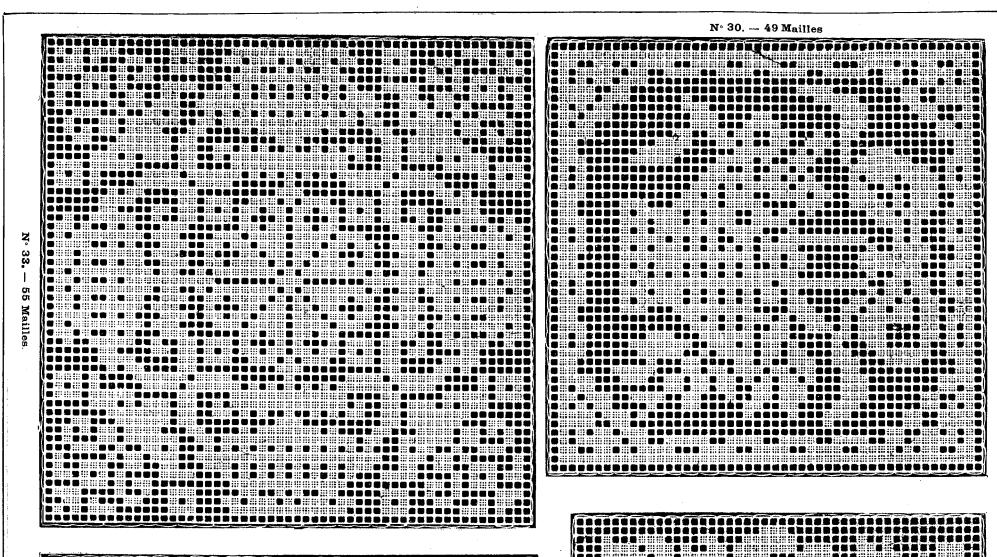

You may share copies or printouts of this scan freely. You may not sell copies or printouts.

Donated by

Sytske Wijnsma and Yvonne DeVries

| Nos  | DESSINS                                 | NOMBRE<br>de<br>MAILLES | Nos      | DESSINS                                         | NOMBRE<br>de<br>MAILLES | N os | DESSINS                               | NOMBRE<br>de<br>MAILLES | Nos | DESSINS                          | NOMBRE<br>de<br>MAILLES |
|------|-----------------------------------------|-------------------------|----------|-------------------------------------------------|-------------------------|------|---------------------------------------|-------------------------|-----|----------------------------------|-------------------------|
|      |                                         |                         |          |                                                 |                         |      |                                       |                         |     |                                  |                         |
| 1    | Bande horizontale                       | 56                      | 28       | Carré ornements                                 | 67                      | 55   | Dentelle                              | 20                      | 82  | Entre-deux « Roses »             | 40                      |
| 2    | Dentelle                                | 36                      | 29       | Entre-deux.,                                    | 13                      | 56   |                                       | 14                      | 83  | Dentelle « Fruits »              | 59                      |
| 3    | Carré ornements                         | 49                      | 30       | Carré ornements                                 | 49                      | 57   |                                       | 13                      | 84  | Dentelle ancienne                | 61                      |
| 4    | <del>-</del>                            | 49                      | 31       | <del></del> · · · · · · · · · · · · · · · · · · | 49                      | 58   |                                       | 12                      | 85  | <del>-</del>                     | . 40                    |
| 5    | Carré fleurs                            | 90                      | 32       | <del>-</del>                                    | 46                      | 59   | <del></del>                           | 50                      | 86  | Entre-deux                       | . 26                    |
| 6    | Petite dentelle                         | 7                       | 33       | <u> </u>                                        | 55                      | 60   |                                       | 47                      | 87  | Dentelle « Fuschias »            | . 69                    |
| 7    | <del>-</del>                            | 8                       | 34       | · —                                             | 55                      | 61   |                                       | 25                      | 88  | Large bande horizontale          | . 71                    |
| 8    | Carré fleurs                            | 90                      | 35       | Rectangle ornements                             | 37×55                   | 62   |                                       | 63                      | 89  | Entre-deux « Roses »             | . 20                    |
| 9    | Carré ornements                         | 49                      | 36       |                                                 | 49×103                  | 63   | Entre-deux                            | 25                      | 90  | Haute dentelle                   | . 105                   |
| 10   |                                         | 49                      | 37       |                                                 | $49 \times 103$         | 64   | Dentelle                              | 61                      | 91  | Rond                             | . 70                    |
| 11   | * * * * * * * * * * * * * * * * * * * * | 49                      | 38       |                                                 | 49×103                  | 65   |                                       | 61                      | 92  |                                  | .   51                  |
| 12   |                                         | 49                      | 39       | Rectangle fleurs                                | 103×114                 | 66   |                                       | 35                      | 93  | <i>–</i>                         | . 49                    |
| . 13 | Carré fleurs                            | 90                      | 40       | Entre-deux vertical                             | 31                      | 67   | Rectangle                             | $67 \times 159$         | 94  | Dentelle                         | . 17                    |
| 14   | Petite dentelle                         | 7                       | 41       | <u> </u>                                        | 38                      | 68   | Dentelle                              | 37                      | 95  | Coin                             | . 51                    |
| 15   | <u> </u>                                | 7                       | 42       | Entre deux                                      | 33                      | 69   | Large entre-deux                      | 60                      | 96. | <del></del>                      | . 51                    |
| 16   | Carré fleurs                            | 90                      | 43       | Carré « Roses »                                 | 83                      | 70   | Dentelle                              | 30                      | 97  | Petit entre-deux                 | 6                       |
| 17   | Carré ornements                         | 49                      | 44       | Dentelle                                        | 21                      | 71   | Haute dentelle                        | 97                      | 98  | Motif ovale pour incrustation    | . 61× <b>11</b> 6       |
| 18   | <del>-</del>                            | 49                      | 45       | Entre-deux                                      | 18                      | 72   | Bande verticale                       | 65                      | 99  | '                                | . 21×49                 |
| 19   | Entre-deux horizontal                   | 24                      | 46       | ,                                               | 18                      | 73   | Dentelle « Roses »                    | 29                      | 100 |                                  | . 40×66                 |
| 20   | Carré « Cerises »                       | 66                      | 47       |                                                 | 22                      | 74   | Rectangle                             | 40×146                  | 101 | <del>-</del>                     | .   45×81               |
| 21   | Carré « Raisins »                       | 66                      | 48       | —                                               | 21                      | 75   | Dentelle « Marronniers »              | 61                      | 102 | Rectangle « Panier avec fleurs » | 1 ' 1                   |
| 22   | Entre-deux                              | 13                      | 49       | Dentelle                                        | 33                      | 76   | Dentelle                              | 42                      | 103 | Entre-deux                       | .   31                  |
| 23   | Carré ornements                         | 33                      | 50       | — :                                             | 17                      | 77   |                                       | 60                      | 104 | Petite dentelle                  | . 7 - 1                 |
| 24   |                                         | 33                      | 51       | —                                               | 12                      | 78   | Bande horizontale pour nappe d'autel. | 25                      | 105 |                                  | 1 - 1                   |
| 25   |                                         | 33                      | 52       | <del></del>                                     | 10                      | 79   | Dentelle pour bandeau d'autel         | 62                      | 106 | Rectangle « Panier avec fruits » | $. \mid 58 \times 137$  |
| 26   |                                         | 33                      | 53       | —                                               | 10                      | 89   | Entre-deux                            | 28                      | 107 | Dentelle                         | . 21                    |
| 27   |                                         | 67                      | 54       |                                                 | 24                      | 81   | Haute dentelle                        | 69                      |     |                                  |                         |
|      |                                         |                         |          |                                                 |                         |      |                                       |                         |     |                                  |                         |
| J    | <u> </u>                                | ll                      | <u> </u> | l                                               | <u> </u>                |      | 1                                     | <u> </u>                | 1   |                                  | 1                       |

## FIL DE LIN BRILLANTÉ C.B

EN PELOTES

ARTICLE **505** 

qui se fait en BLANC et ÉCRU dans les Numéros 3, 4, 6, 8, 10, 12 14, 16, 20, 25.

Nº 1. - 56 Mailles.

Nº 3. - 49 Mailles.

N. 4. - 49 Mailles.

Nº 5. - 90 Mailles.

N° 18. — 49 Mailles.

Ľ

Nº 19. - 24 Mailles.

Nº 30. - 49 Mailles

N° 36. — 49×103 Mailles.

 $N^{\circ}$  37. — 49×103 Mailles.

Nº 38. - 49×103 Mailles.