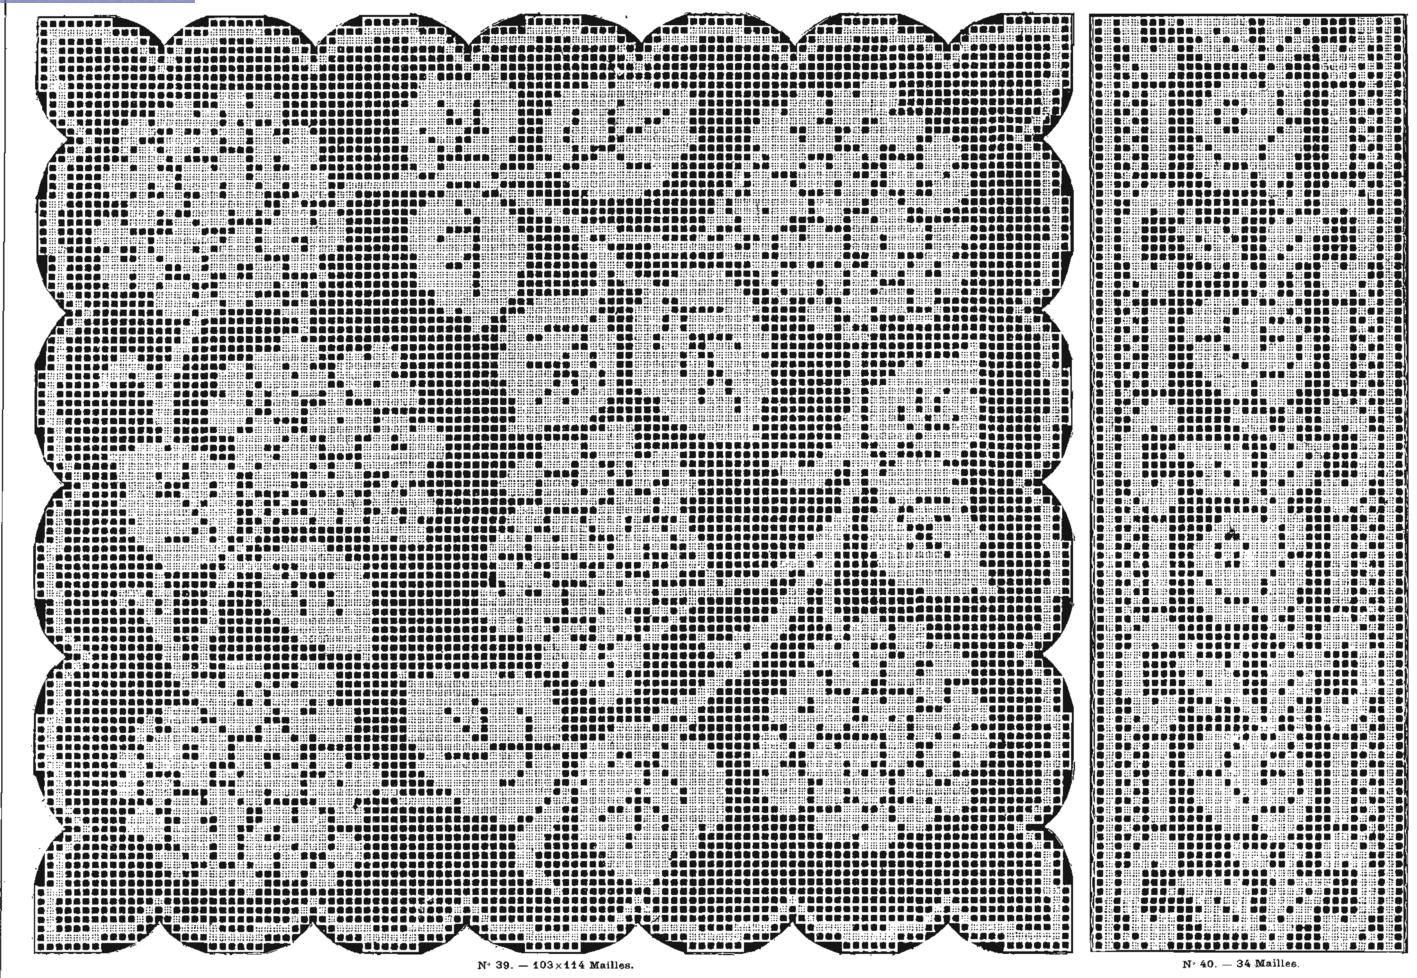

#### NOMBRE DESSINS de MAILLES Entre-deux « Roses »..... 40 Dentelle « Fruits » ..... 59Dentelle ancienne..... 61 40 -. . . . . . . . . . . . . . . . . . . Intre-deux..... 26entelle « Fuschias »..... 69arge bande horizontale...... 71 20Intre-deux « Roses »..... 105faute dentelle..... 70lond..... 51 49 Dentelle..... 17 oin..... 51— ..... 51Petit entre-deux.... ն 61×116 Motif ovale pour incrustation ..... $21 \times 49$ <u>- -</u> . . . . . . . . $40 \times 66$ - -. . . . . . . . 45 imes 81\_ . . . . . . . Rectangle « Panier avec fleurs »..... $58 \times 137$ Entre-deux..... 31 Petite dentelle.... $7 \cdot$ 8 Rectangle / Panier avec fruits »..... $58 \times 137$ Dentelle..... 21