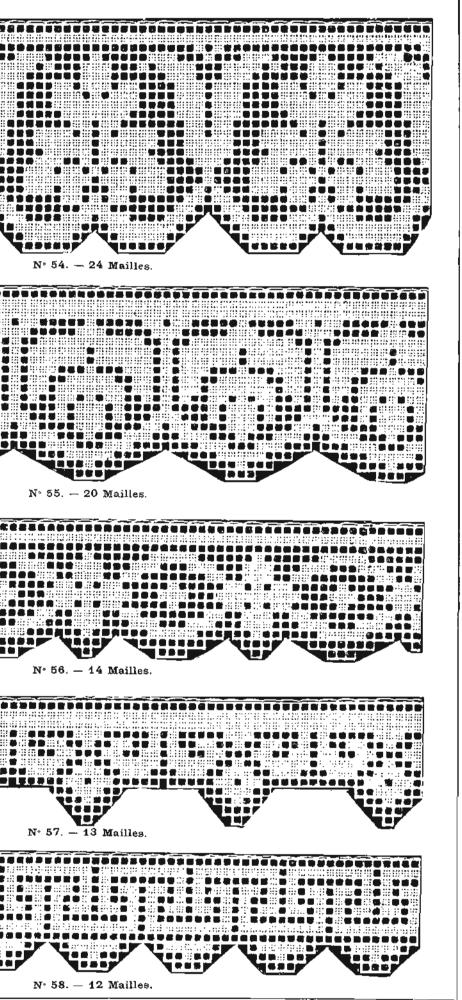

You may share copies or printouts of this scan freely. You may not sell copies or printouts.

Donated by

Sytske Wijnsma and Yvonne Devries

Uploaded 09.2008

SERVED SOME RIGI

| Nos                                     | NOMBRE<br>de<br>MAHLES | DESSINS                                 | N 42     | NOMBR E<br>de<br>MAILLES | DESSINS                                 | N18 | NOMBRE<br>de<br>MAILLES | DESSINS                                | N <sup>08</sup> |
|-----------------------------------------|------------------------|-----------------------------------------|----------|--------------------------|-----------------------------------------|-----|-------------------------|----------------------------------------|-----------------|
|                                         |                        |                                         |          |                          |                                         |     |                         |                                        |                 |
| 82                                      | 20                     | Dentelle                                | 55       | 67                       | Carré ornements                         | 28  | - 50<br>                | Bande horizontale                      | 1               |
| 83                                      | 14                     | - · · · · · · · · · · · · · · · · · · · | 56       | 13                       | Entre-deux.                             | 29  | 36                      | Dentelle                               | 2<br>3          |
| 84                                      | 13                     | <u> </u>                                | 57       | 49                       | Carré ornements.                        | 30  | 49                      | Carré ornements                        | ن<br>۲          |
| 85                                      | 12                     |                                         | 58       | 49                       |                                         | 31  | 49                      |                                        | 4               |
| 86                                      | 50                     | —                                       | 59<br>00 | 46                       | —                                       | 32  |                         | Carré fleurs<br>Petite dentelle        | o<br>e          |
| 87                                      | 47                     |                                         | 60       | 55                       | -                                       | 33  | 7                       |                                        | 0 7             |
| 88                                      | 25                     |                                         | 61       | 55                       |                                         | 34  | 8                       |                                        | ,<br>к          |
| 89                                      | 63                     | —                                       | 62       | $37 \times 55$           | Rectangle ornements.                    | 35  | 90                      | Carré fleurs                           | 9               |
| 90                                      | 25                     | Entre-deux                              | 63       | 49)×103                  |                                         | 36  | 49                      | Carré ornements                        | 10              |
| $\begin{bmatrix} 91\\ 02 \end{bmatrix}$ | 61                     | Denteile                                | 64       | 49×103                   |                                         | 37  | 49                      |                                        | 10              |
| 92                                      | 61                     | ····                                    | 65       | 49×103                   | —                                       | 38  | 49                      |                                        | 12              |
| 93                                      | 35                     | · ····                                  | 66       | 103×114                  | Rectangle fleurs                        | 39  | 49                      |                                        | 12              |
| 11                                      | 67×159                 | Rectangle.                              | 67       | 31                       | Entre-deux vertical                     | 40  | 90                      | Carié fleurs                           | 15<br>14        |
| 95                                      | 37                     | Dentelle                                | 68       | 38                       |                                         | 41  | 7                       |                                        | 14<br>15        |
| 96                                      | 60                     | Large entre-deux                        | 69       | 33                       | Entre deux                              | 42  | 7                       | Corri Pours                            | 10              |
| 97                                      | 30                     | Dentelle                                | 70       | 83                       | Carté « Roses »                         | 43  | 90                      | Carré fleurs                           |                 |
| 98                                      | 97                     | Haute dentelle                          | 71       | 21                       | Dentelle                                | 44  | 49                      | Carré ornements.                       | 17              |
| 99                                      | 65                     | Bande verticale                         | 72       | 18                       | Entre-deux                              | 45  | 49                      | —                                      | 18              |
| 100                                     | 29                     | Dentelle « Roses »                      | 73       | 18                       | —                                       | 46  | 24                      | Entre-deux borizontal                  | 19              |
| 11                                      | 40×146                 | Rectangle                               | 71       | 22                       | • • • • • • • • • • • • • • • • • • • • | 47  | 66                      | Carré « Cerises »,,                    | 20              |
| 102                                     | 61                     | Dentelle « Marronniers »                | 75       | 21                       | —                                       | 48  | 66                      | Carré « Raisins »                      | 21              |
| 103                                     | 42                     | Dentelle                                | 76       | 33                       | Dentelle                                | 49  | 13                      | Entre-deux                             | 22              |
| 104                                     | 60                     | —                                       | 77       | 17                       |                                         | 50  | 33                      | Carré orucinents                       | 23              |
| 105                                     | 25                     | Bande horizontale pour nappe d'autel.   | 78       | 12                       | —                                       | 51  | 33                      |                                        | 24              |
| 106                                     | 62                     | Dentelle pour bandeau d'autel           | 79       | 10                       |                                         | 52  | 33                      |                                        | 25              |
| 107                                     | 28                     | Entre-deux                              | 80       | 10                       |                                         | 53  | 33                      | -····································· | 26              |
| 1                                       | 69                     | Haute dentelle                          | 81       | 24                       | —                                       | 54  | 67                      | ···· · · · · · · · · · · · · · · · · · | 27              |