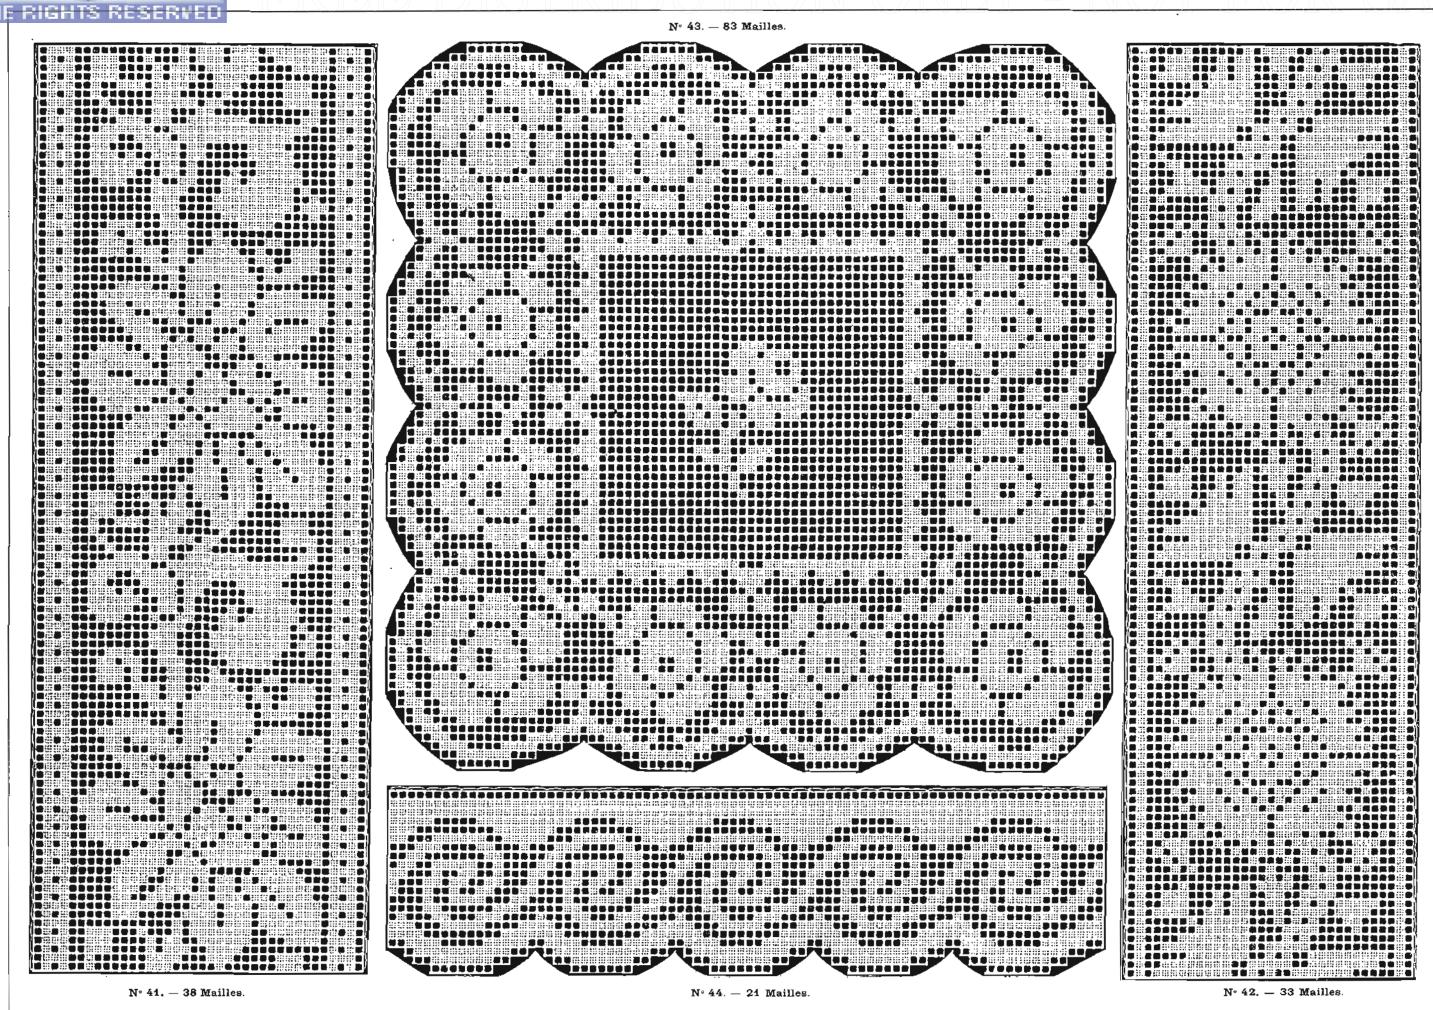

#### NOMBRE DESSINS de MAILLES Entre-deux « Roses »..... 40 Dentelle « Fruits » ..... 59Dentelle ancienne..... 61 40 -. . . . . . . . . . . . . . . . . . . Intre-deux..... 26entelle « Fuschias »..... 69arge bande horizontale...... 71 20Intre-deux « Roses »..... 105faute dentelle..... 70lond..... 51 49 Dentelle..... 17 oin..... 51— ..... 51Petit entre-deux.... ն 61×116 Motif ovale pour incrustation ..... $21 \times 49$ <u>- -</u> . . . . . . . . $40 \times 66$ - -. . . . . . . . 45 imes 81\_ . . . . . . . Rectangle « Panier avec fleurs »..... $58 \times 137$ Entre-deux..... 31 Petite dentelle.... $7 \cdot$ 8 Rectangle / Panier avec fruits »..... $58 \times 137$ Dentelle..... 21