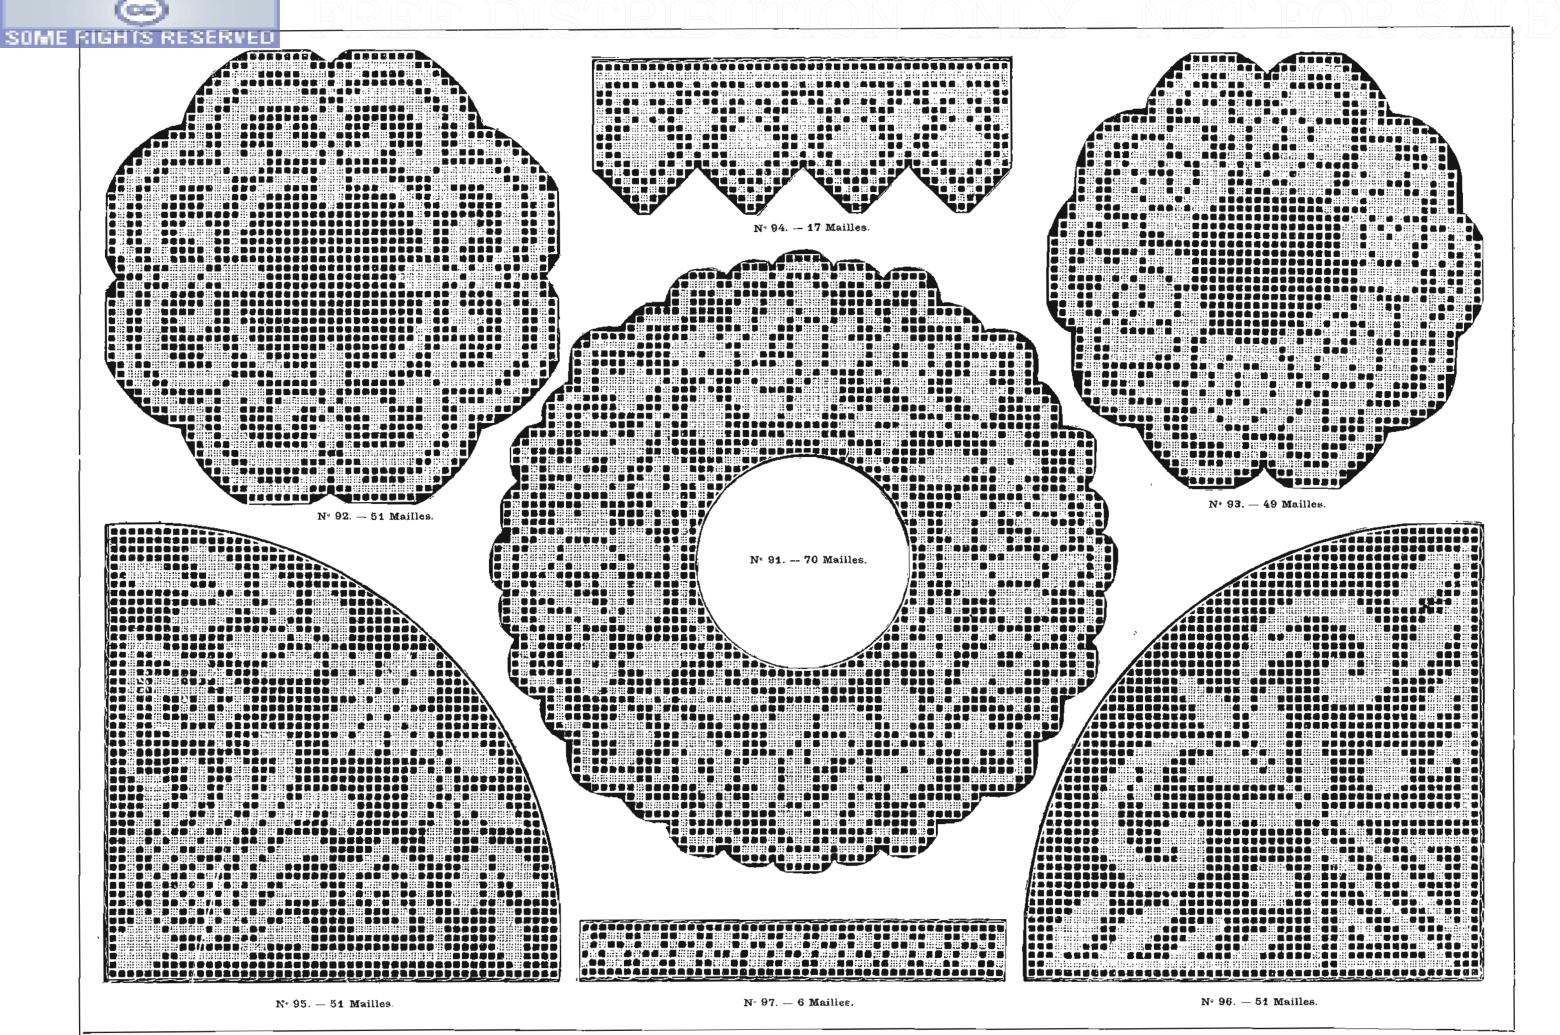

#### NOMBRE DESSINS de MAILLES Entre-deux « Roses »..... 40 Dentelle « Fruits » ..... 59Dentelle ancienne..... 61 40 -. . . . . . . . . . . . . . . . . . . Intre-deux..... 26entelle « Fuschias »..... 69arge bande horizontale...... 71 20Intre-deux « Roses »..... 105faute dentelle..... 70lond..... 51 49 Dentelle..... 17 oin..... 51— ..... 51Petit entre-deux.... ն 61×116 Motif ovale pour incrustation ..... $21 \times 49$ <u>- -</u> . . . . . . . . $40 \times 66$ - -. . . . . . . . 45 imes 81\_ . . . . . . . Rectangle « Panier avec fleurs »..... $58 \times 137$ Entre-deux..... 31 Petite dentelle.... $7 \cdot$ 8 Rectangle / Panier avec fruits »..... $58 \times 137$ Dentelle..... 21