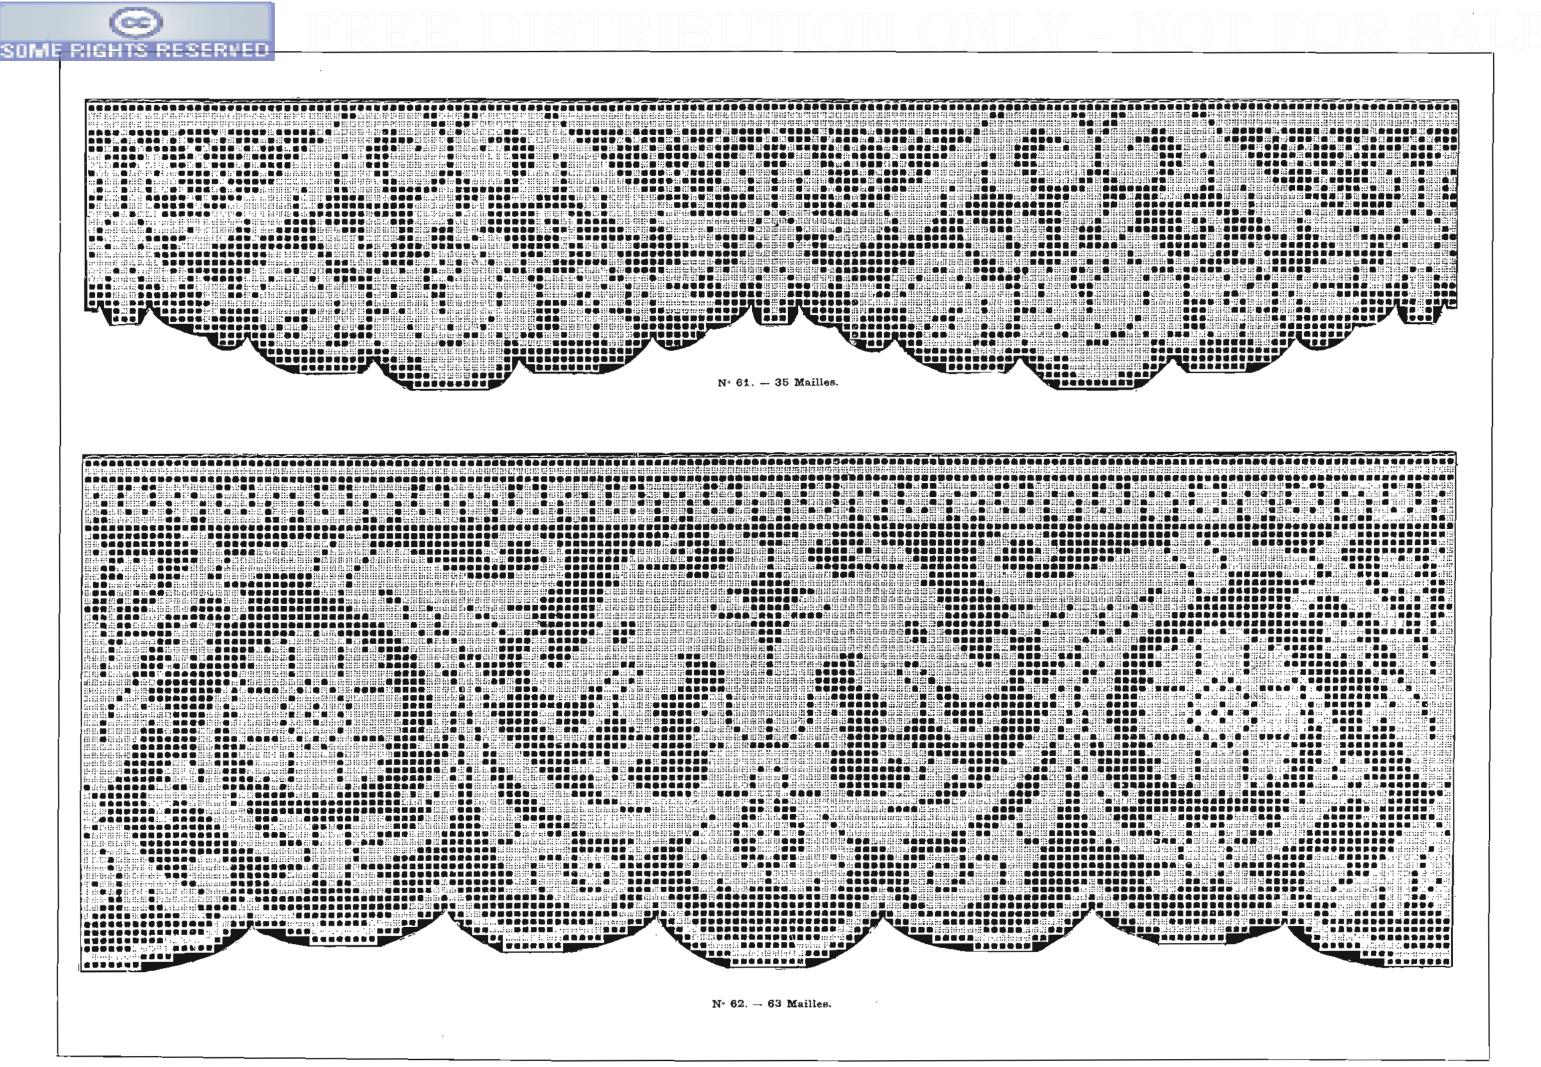

You may share copies or printouts of this scan freely. You may not sell copies or printouts.

Donated by

Sytske Wijnsma and Yvonne Devries

Uploaded 09.2008

SERVED SOME RIGI

| Nos                                     | NOMBRE<br>de<br>MAHLES | DESSINS                                 | N 42     | NOMBR E<br>de<br>MAILLES | DESSINS                                 | N18 | NOMBRE<br>de<br>MAILLES | DESSINS                                | N <sup>08</sup> |
|-----------------------------------------|------------------------|-----------------------------------------|----------|--------------------------|-----------------------------------------|-----|-------------------------|----------------------------------------|-----------------|
|                                         |                        |                                         |          |                          |                                         |     |                         |                                        |                 |
| 82                                      | 20                     | Dentelle                                | 55       | 67                       | Carré ornements                         | 28  | - 50<br>                | Bande horizontale                      | 1               |
| 83                                      | 14                     | - · · · · · · · · · · · · · · · · · · · | 56       | 13                       | Entre-deux.                             | 29  | 36                      | Dentelle                               | 2<br>3          |
| 84                                      | 13                     | <u> </u>                                | 57       | 49                       | Carré ornements.                        | 30  | 49                      | Carré ornements                        | ن<br>۲          |
| 85                                      | 12                     |                                         | 58       | 49                       |                                         | 31  | 49                      |                                        | 4               |
| 86                                      | 50                     | —                                       | 59<br>00 | 46                       | —                                       | 32  |                         | Carré fleurs<br>Petite dentelle        | o<br>e          |
| 87                                      | 47                     |                                         | 60       | 55                       | -                                       | 33  | 7                       |                                        | 0 7             |
| 88                                      | 25                     |                                         | 61       | 55                       |                                         | 34  | 8                       |                                        | ,<br>к          |
| 89                                      | 63                     | —                                       | 62       | $37 \times 55$           | Rectangle ornements.                    | 35  | 90                      | Carré fleurs                           | 9               |
| 90                                      | 25                     | Entre-deux                              | 63       | 49)×103                  |                                         | 36  | 49                      | Carré ornements                        | 10              |
| $\begin{bmatrix} 91\\ 02 \end{bmatrix}$ | 61                     | Denteile                                | 64       | 49×103                   |                                         | 37  | 49                      |                                        | 10              |
| 92                                      | 61                     | ····                                    | 65       | 49×103                   | —                                       | 38  | 49                      |                                        | 12              |
| 93                                      | 35                     | · ····                                  | 66       | 103×114                  | Rectangle fleurs                        | 39  | 49                      |                                        | 12              |
| 11                                      | 67×159                 | Rectangle.                              | 67       | 31                       | Entre-deux vertical                     | 40  | 90                      | Carié fleurs                           | 15<br>14        |
| 95                                      | 37                     | Dentelle                                | 68       | 38                       |                                         | 41  | 7                       |                                        | 14<br>15        |
| 96                                      | 60                     | Large entre-deux                        | 69       | 33                       | Entre deux                              | 42  | 7                       | Corri Pours                            | 10              |
| 97                                      | 30                     | Dentelle                                | 70       | 83                       | Carté « Roses »                         | 43  | 90                      | Carré fleurs                           |                 |
| 98                                      | 97                     | Haute dentelle                          | 71       | 21                       | Dentelle                                | 44  | 49                      | Carré ornements.                       | 17              |
| 99                                      | 65                     | Bande verticale                         | 72       | 18                       | Entre-deux                              | 45  | 49                      | —                                      | 18              |
| 100                                     | 29                     | Dentelle « Roses »                      | 73       | 18                       | —                                       | 46  | 24                      | Entre-deux borizontal                  | 19              |
| 11                                      | 40×146                 | Rectangle                               | 71       | 22                       | • • • • • • • • • • • • • • • • • • • • | 47  | 66                      | Carré « Cerises »,,                    | 20              |
| 102                                     | 61                     | Dentelle « Marronniers »                | 75       | 21                       | —                                       | 48  | 66                      | Carré « Raisins »                      | 21              |
| 103                                     | 42                     | Dentelle                                | 76       | 33                       | Dentelle                                | 49  | 13                      | Entre-deux                             | 22              |
| 104                                     | 60                     | —                                       | 77       | 17                       |                                         | 50  | 33                      | Carré orucinents                       | 23              |
| 105                                     | 25                     | Bande horizontale pour nappe d'autel.   | 78       | 12                       | —                                       | 51  | 33                      |                                        | 24              |
| 106                                     | 62                     | Dentelle pour bandeau d'autel           | 79       | 10                       |                                         | 52  | 33                      |                                        | 25              |
| 107                                     | 28                     | Entre-deux                              | 80       | 10                       |                                         | 53  | 33                      | -····································· | 26              |
| 1                                       | 69                     | Haute dentelle                          | 81       | 24                       | —                                       | 54  | 67                      | ···· · · · · · · · · · · · · · · · · · | 27              |