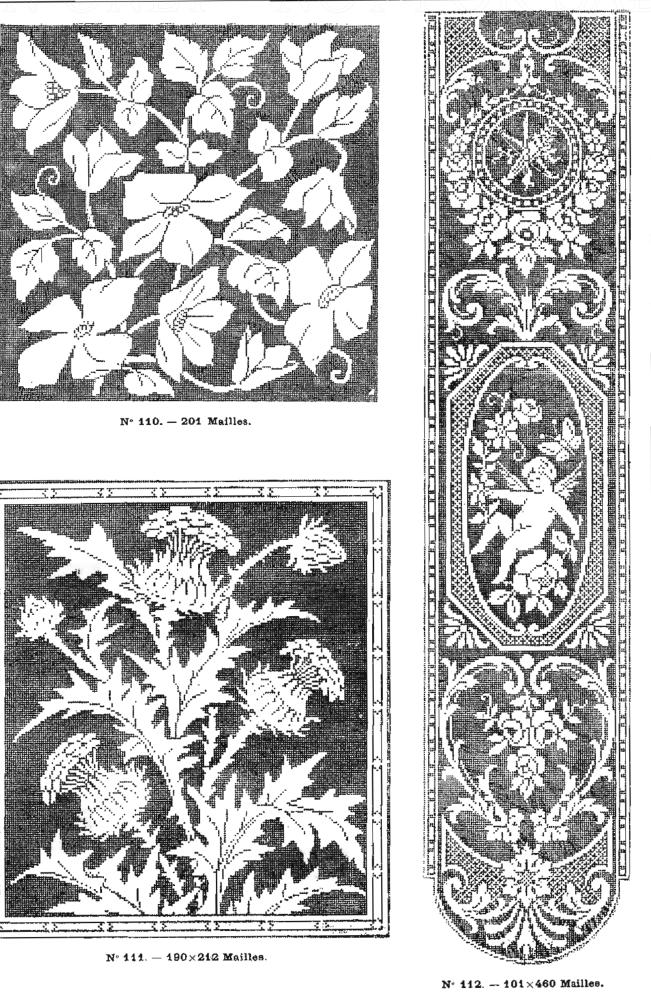

## TARIF DES DESSINS SUR PAPIER BLEU DES MODÈLES Nºs 108 à 139

| Nor                                                                              | DÉSIGNATION DU DESSIN                                                                                                                                                                                                                                             | NOMBRE<br>de<br>MAILLES                                                                                                                                                                                  | PRIX<br>DU DESSIN<br>sur papier<br>bleu                                                             | Nos                                                                                                 | DÉSIGNATION DU DESSIN                                                                                                                                                                                                                                                                                                                       |
|----------------------------------------------------------------------------------|-------------------------------------------------------------------------------------------------------------------------------------------------------------------------------------------------------------------------------------------------------------------|----------------------------------------------------------------------------------------------------------------------------------------------------------------------------------------------------------|-----------------------------------------------------------------------------------------------------|-----------------------------------------------------------------------------------------------------|---------------------------------------------------------------------------------------------------------------------------------------------------------------------------------------------------------------------------------------------------------------------------------------------------------------------------------------------|
| 108<br>109<br>110<br>111<br>112<br>113<br>114<br>115<br>116<br>117<br>(18<br>119 | Bande « Chardons ».<br>Grand panneau Watteau.<br>Carré « Clématites ».<br>Rectangle « Chardons ».<br>Bande verticale Louis XVI.<br>Panneau moderne.<br>Bandeau religieux.<br>Rectangle Renaissance.<br>Bandeau Moyen âge.<br>Panneau pour dessus de lit ou store. | $580 \times 620$<br>201<br>$190 \times 212$<br>$101 \times 460$<br>$267 \times 395$<br>$301 \cdot 461$<br>$191 \times 335$<br>$127 \cdot 929$<br>$250 \times 310$<br>$53 \times 493$<br>$141 \times 240$ | 4.75<br>45. »<br>5. »<br>6. »<br>25. »<br>25. »<br>25. »<br>15. »<br>30. »<br>12. »<br>7.50<br>8. » | $\begin{array}{c} 124\\ 125\\ 126\\ 127\\ 128\\ 129\\ 130\\ 131\\ 132\\ 133\\ 134\\ 135\end{array}$ | Panneau Louis XVI.<br>Motif ovale style Louis XVI.<br>Panier Louis XV.<br>Rectangle « Fruits ».<br>Bandeau Louis XVI.<br>Haute dentelle.<br>Motif Religieux « Le Lavement des pieds ».<br>– " La Sainte Cène »<br>– " La Sainte Cène »<br>– " Sœur Thérèse en Sacristine ».<br>Aube ou Rochet.<br>Ovale « Fleurs ».<br>Rectangle « Roscs ». |
| 120<br>121<br>122<br>123                                                         | Napperon ovale<br>Hante dentelle « Roses »<br>Motif pour incrustation                                                                                                                                                                                             | 152                                                                                                                                                                                                      | 6. »<br>13. »<br>9. »<br>4. »                                                                       | 136<br>137<br>138<br>139                                                                            | Cantonnière « Peuilles de vigne et Raisins »<br>Carré « Hollandais »<br>Ovale « Pruits »<br>Bande style Empire                                                                                                                                                                                                                              |