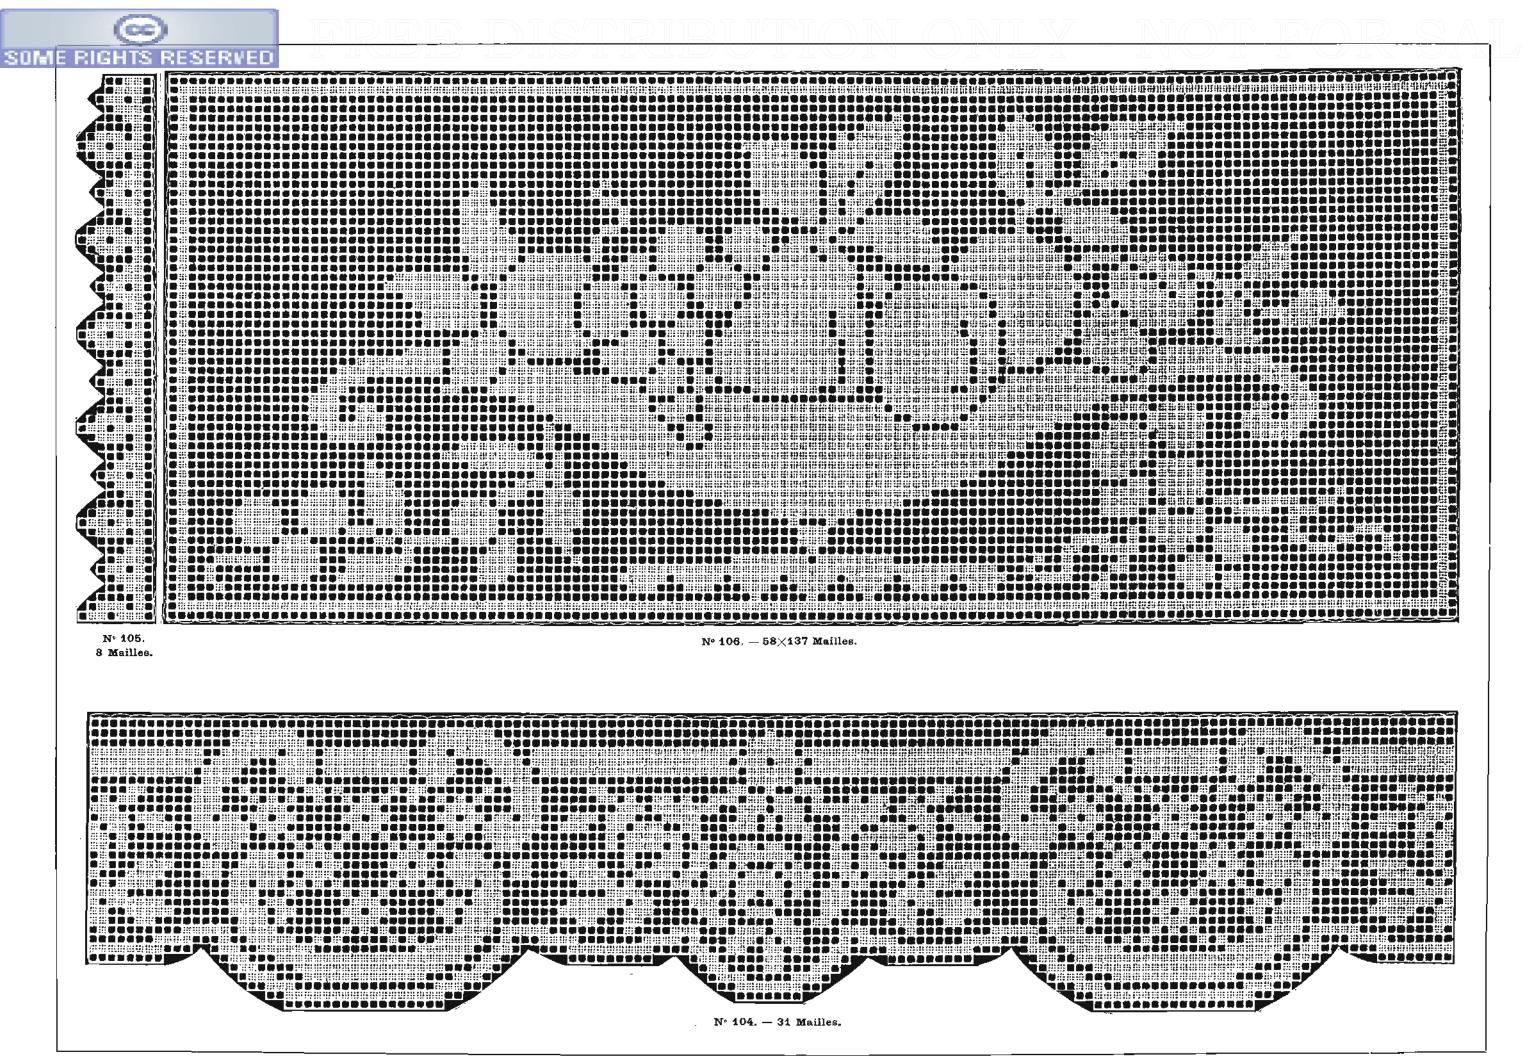

#### NOMBRE DESSINS de MAILLES Entre-deux « Roses »..... 40 Dentelle « Fruits » ..... 59Dentelle ancienne..... 61 40 -. . . . . . . . . . . . . . . . . . . Intre-deux..... 26entelle « Fuschias »..... 69arge bande horizontale...... 71 20Intre-deux « Roses »..... 105faute dentelle..... 70lond..... 51 49 Dentelle..... 17 oin..... 51— ..... 51Petit entre-deux.... ն 61×116 Motif ovale pour incrustation ..... $21 \times 49$ <u>- -</u> . . . . . . . . $40 \times 66$ - -. . . . . . . . 45 imes 81\_ . . . . . . . Rectangle « Panier avec fleurs »..... $58 \times 137$ Entre-deux..... 31 Petite dentelle.... $7 \cdot$ 8 Rectangle / Panier avec fruits »..... $58 \times 137$ Dentelle..... 21