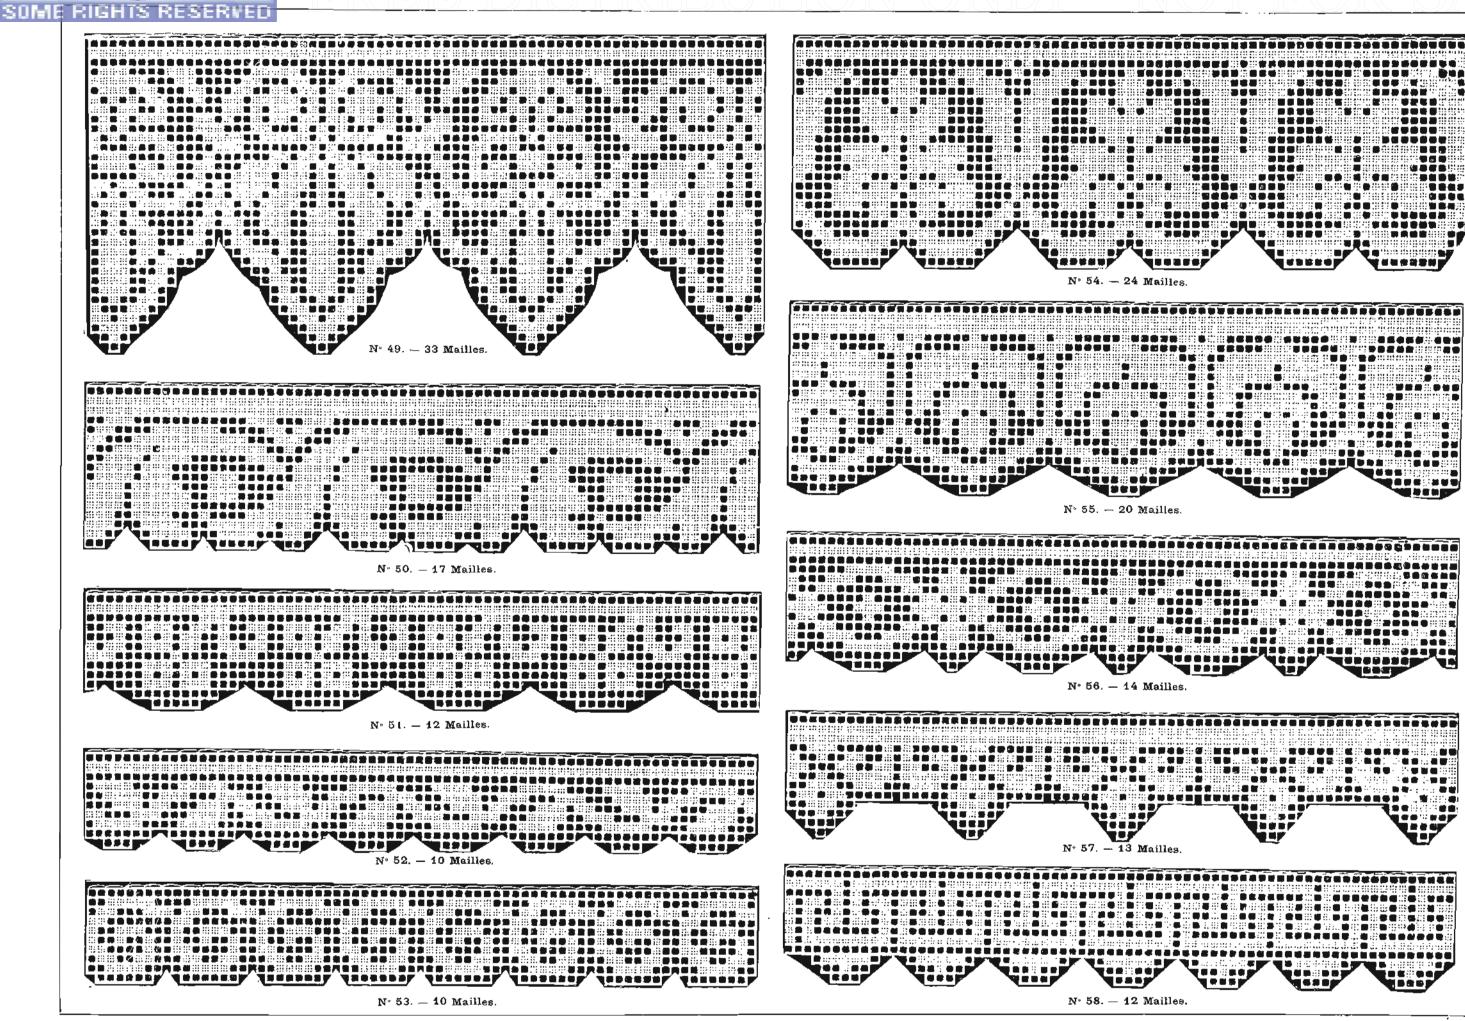

You may share copies or printouts of this scan freely. You may not sell copies or printouts.

Donated by

Sytske Wijnsma and Yvonne Devries

Uploaded 09.2008

SERVED SOME RIGI

| Nos                                     | NOMBRE<br>de<br>MAHLES | DESSINS                                 | N 42     | NOMBR E<br>de<br>MAILLES | DESSINS                                 | N18 | NOMBRE<br>de<br>MAILLES | DESSINS                                | N <sup>08</sup> |
|-----------------------------------------|------------------------|-----------------------------------------|----------|--------------------------|-----------------------------------------|-----|-------------------------|----------------------------------------|-----------------|
|                                         |                        |                                         |          |                          |                                         |     |                         |                                        |                 |
| 82                                      | 20                     | Dentelle                                | 55       | 67                       | Carré ornements                         | 28  | - 50<br>                | Bande horizontale                      | 1               |
| 83                                      | 14                     | - · · · · · · · · · · · · · · · · · · · | 56       | 13                       | Entre-deux.                             | 29  | 36                      | Dentelle                               | 2<br>3          |
| 84                                      | 13                     | <u> </u>                                | 57       | 49                       | Carré ornements.                        | 30  | 49                      | Carré ornements                        | ن<br>۲          |
| 85                                      | 12                     |                                         | 58       | 49                       |                                         | 31  | 49                      |                                        | 4               |
| 86                                      | 50                     | —                                       | 59<br>00 | 46                       | —                                       | 32  |                         | Carré fleurs<br>Petite dentelle        | o<br>e          |
| 87                                      | 47                     |                                         | 60       | 55                       | -                                       | 33  | 7                       |                                        | 0 7             |
| 88                                      | 25                     |                                         | 61       | 55                       |                                         | 34  | 8                       |                                        | ,<br>к          |
| 89                                      | 63                     | —                                       | 62       | $37 \times 55$           | Rectangle ornements.                    | 35  | 90                      | Carré fleurs                           | 9               |
| 90                                      | 25                     | Entre-deux                              | 63       | 49)×103                  |                                         | 36  | 49                      | Carré ornements                        | 10              |
| $\begin{bmatrix} 91\\ 02 \end{bmatrix}$ | 61                     | Denteile                                | 64       | 49×103                   |                                         | 37  | 49                      |                                        | 10              |
| 92                                      | 61                     | ····                                    | 65       | 49×103                   | —                                       | 38  | 49                      |                                        | 12              |
| 93                                      | 35                     | · ····                                  | 66       | 103×114                  | Rectangle fleurs                        | 39  | 49                      |                                        | 12              |
| 11                                      | 67×159                 | Rectangle.                              | 67       | 31                       | Entre-deux vertical                     | 40  | 90                      | Carié fleurs                           | 15<br>14        |
| 95                                      | 37                     | Dentelle                                | 68       | 38                       |                                         | 41  | 7                       |                                        | 14<br>15        |
| 96                                      | 60                     | Large entre-deux                        | 69       | 33                       | Entre deux                              | 42  | 7                       | Corri Pours                            | 10              |
| 97                                      | 30                     | Dentelle                                | 70       | 83                       | Carté « Roses »                         | 43  | 90                      | Carré fleurs                           |                 |
| 98                                      | 97                     | Haute dentelle                          | 71       | 21                       | Dentelle                                | 44  | 49                      | Carré ornements.                       | 17              |
| 99                                      | 65                     | Bande verticale                         | 72       | 18                       | Entre-deux                              | 45  | 49                      | —                                      | 18              |
| 100                                     | 29                     | Dentelle « Roses »                      | 73       | 18                       | —                                       | 46  | 24                      | Entre-deux borizontal                  | 19              |
| 11                                      | 40×146                 | Rectangle                               | 71       | 22                       | • • • • • • • • • • • • • • • • • • • • | 47  | 66                      | Carré « Cerises »,,                    | 20              |
| 102                                     | 61                     | Dentelle « Marronniers »                | 75       | 21                       | —                                       | 48  | 66                      | Carré « Raisins »                      | 21              |
| 103                                     | 42                     | Dentelle                                | 76       | 33                       | Dentelle                                | 49  | 13                      | Entre-deux                             | 22              |
| 104                                     | 60                     | —                                       | 77       | 17                       |                                         | 50  | 33                      | Carré orucinents                       | 23              |
| 105                                     | 25                     | Bande horizontale pour nappe d'autel.   | 78       | 12                       | —                                       | 51  | 33                      |                                        | 24              |
| 106                                     | 62                     | Dentelle pour bandeau d'autel           | 79       | 10                       |                                         | 52  | 33                      |                                        | 25              |
| 107                                     | 28                     | Entre-deux                              | 80       | 10                       |                                         | 53  | 33                      | -····································· | 26              |
| 1                                       | 69                     | Haute dentelle                          | 81       | 24                       | —                                       | 54  | 67                      | ···· · · · · · · · · · · · · · · · · · | 27              |