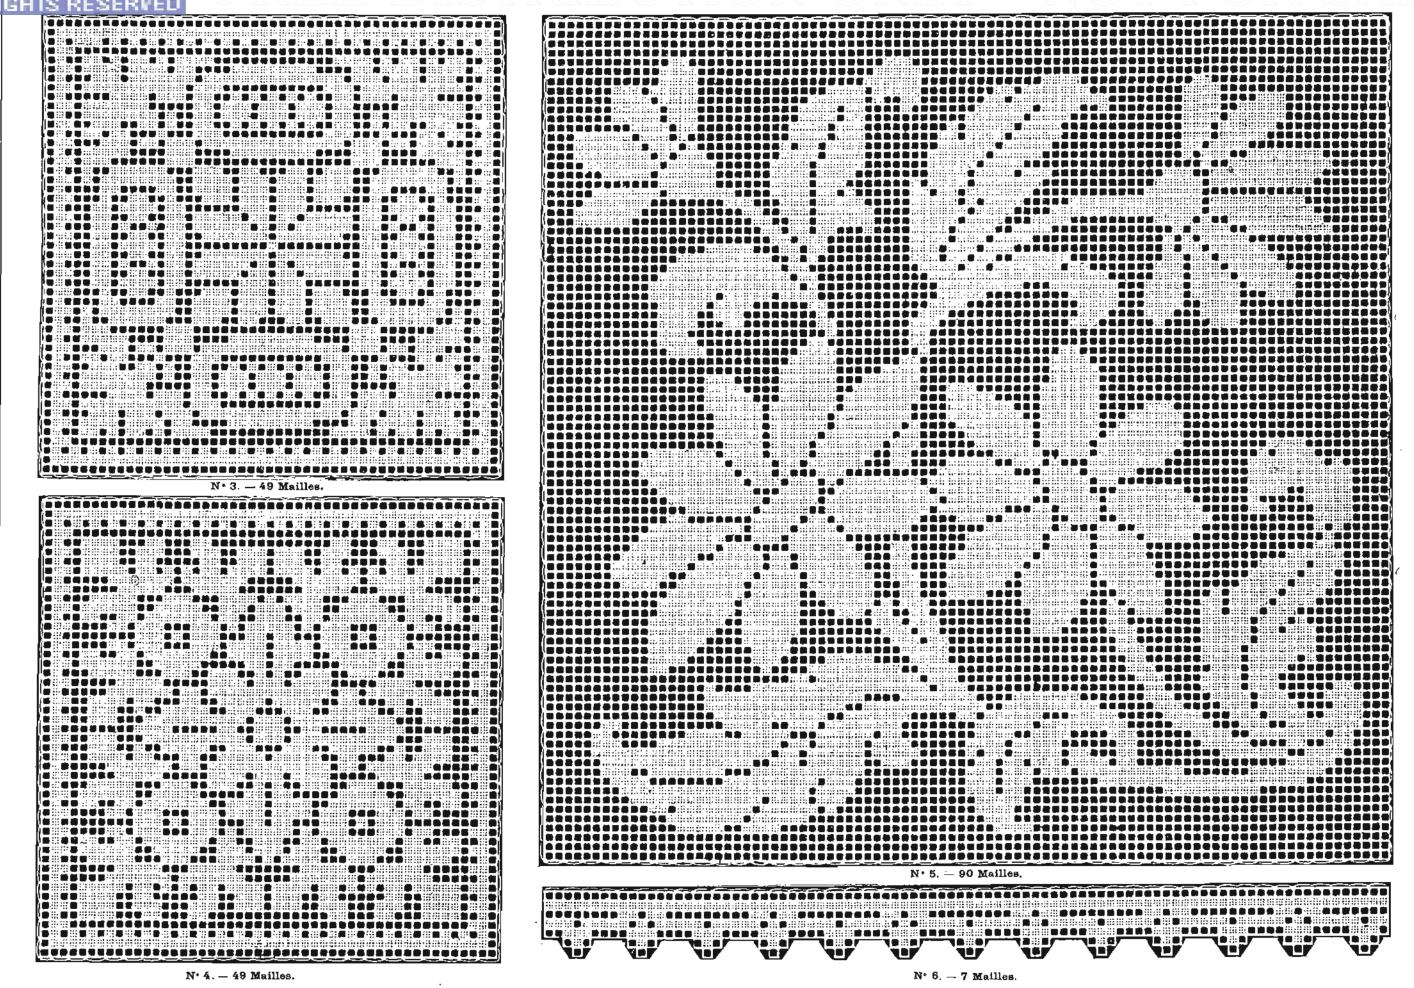

You may share copies or printouts of this scan freely. You may not sell copies or printouts.

Donated by

Sytske Wijnsma and Yvonne Devries

Uploaded 09.2008

SERVED SOME RIGI

| Nos                                     | NOMBRE<br>de<br>MAHLES | DESSINS                                 | N 42     | NOMBR E<br>de<br>MAILLES | DESSINS                                 | N18 | NOMBRE<br>de<br>MAILLES | DESSINS                                | N <sup>08</sup> |
|-----------------------------------------|------------------------|-----------------------------------------|----------|--------------------------|-----------------------------------------|-----|-------------------------|----------------------------------------|-----------------|
|                                         |                        |                                         |          |                          |                                         |     |                         |                                        |                 |
| 82                                      | 20                     | Dentelle                                | 55       | 67                       | Carré ornements                         | 28  | - 50<br>                | Bande horizontale                      | 1               |
| 83                                      | 14                     | - · · · · · · · · · · · · · · · · · · · | 56       | 13                       | Entre-deux.                             | 29  | 36                      | Dentelle                               | 2<br>3          |
| 84                                      | 13                     | <u> </u>                                | 57       | 49                       | Carré ornements.                        | 30  | 49                      | Carré ornements                        | ن<br>۲          |
| 85                                      | 12                     |                                         | 58       | 49                       |                                         | 31  | 49                      |                                        | 4               |
| 86                                      | 50                     | —                                       | 59<br>00 | 46                       | —                                       | 32  |                         | Carré fleurs<br>Petite dentelle        | o<br>e          |
| 87                                      | 47                     |                                         | 60       | 55                       | -                                       | 33  | 7                       |                                        | 0 7             |
| 88                                      | 25                     |                                         | 61       | 55                       |                                         | 34  | 8                       |                                        | ,<br>к          |
| 89                                      | 63                     | —                                       | 62       | $37 \times 55$           | Rectangle ornements.                    | 35  | 90                      | Carré fleurs                           | 9               |
| 90                                      | 25                     | Entre-deux                              | 63       | 49)×103                  |                                         | 36  | 49                      | Carré ornements                        | 10              |
| $\begin{bmatrix} 91\\ 02 \end{bmatrix}$ | 61                     | Denteile                                | 64       | 49×103                   |                                         | 37  | 49                      |                                        | 10              |
| 92                                      | 61                     | ····                                    | 65       | 49×103                   | —                                       | 38  | 49                      |                                        | 12              |
| 93                                      | 35                     | · ····                                  | 66       | 103×114                  | Rectangle fleurs                        | 39  | 49                      |                                        | 12              |
| 11                                      | 67×159                 | Rectangle.                              | 67       | 31                       | Entre-deux vertical                     | 40  | 90                      | Carié fleurs                           | 15<br>14        |
| 95                                      | 37                     | Dentelle                                | 68       | 38                       |                                         | 41  | 7                       |                                        | 14<br>15        |
| 96                                      | 60                     | Large entre-deux                        | 69       | 33                       | Entre deux                              | 42  | 7                       | Corri Pours                            | 10              |
| 97                                      | 30                     | Dentelle                                | 70       | 83                       | Carté « Roses »                         | 43  | 90                      | Carré fleurs                           |                 |
| 98                                      | 97                     | Haute dentelle                          | 71       | 21                       | Dentelle                                | 44  | 49                      | Carré ornements.                       | 17              |
| 99                                      | 65                     | Bande verticale                         | 72       | 18                       | Entre-deux                              | 45  | 49                      | —                                      | 18              |
| 100                                     | 29                     | Dentelle « Roses »                      | 73       | 18                       | —                                       | 46  | 24                      | Entre-deux borizontal                  | 19              |
| 11                                      | 40×146                 | Rectangle                               | 71       | 22                       | • • • • • • • • • • • • • • • • • • • • | 47  | 66                      | Carré « Cerises »,,                    | 20              |
| 102                                     | 61                     | Dentelle « Marronniers »                | 75       | 21                       | —                                       | 48  | 66                      | Carré « Raisins »                      | 21              |
| 103                                     | 42                     | Dentelle                                | 76       | 33                       | Dentelle                                | 49  | 13                      | Entre-deux                             | 22              |
| 104                                     | 60                     | —                                       | 77       | 17                       |                                         | 50  | 33                      | Carré orucinents                       | 23              |
| 105                                     | 25                     | Bande horizontale pour nappe d'autel.   | 78       | 12                       | —                                       | 51  | 33                      |                                        | 24              |
| 106                                     | 62                     | Dentelle pour bandeau d'autel           | 79       | 10                       |                                         | 52  | 33                      |                                        | 25              |
| 107                                     | 28                     | Entre-deux                              | 80       | 10                       |                                         | 53  | 33                      | -····································· | 26              |
| 1                                       | 69                     | Haute dentelle                          | 81       | 24                       | —                                       | 54  | 67                      | ···· · · · · · · · · · · · · · · · · · | 27              |