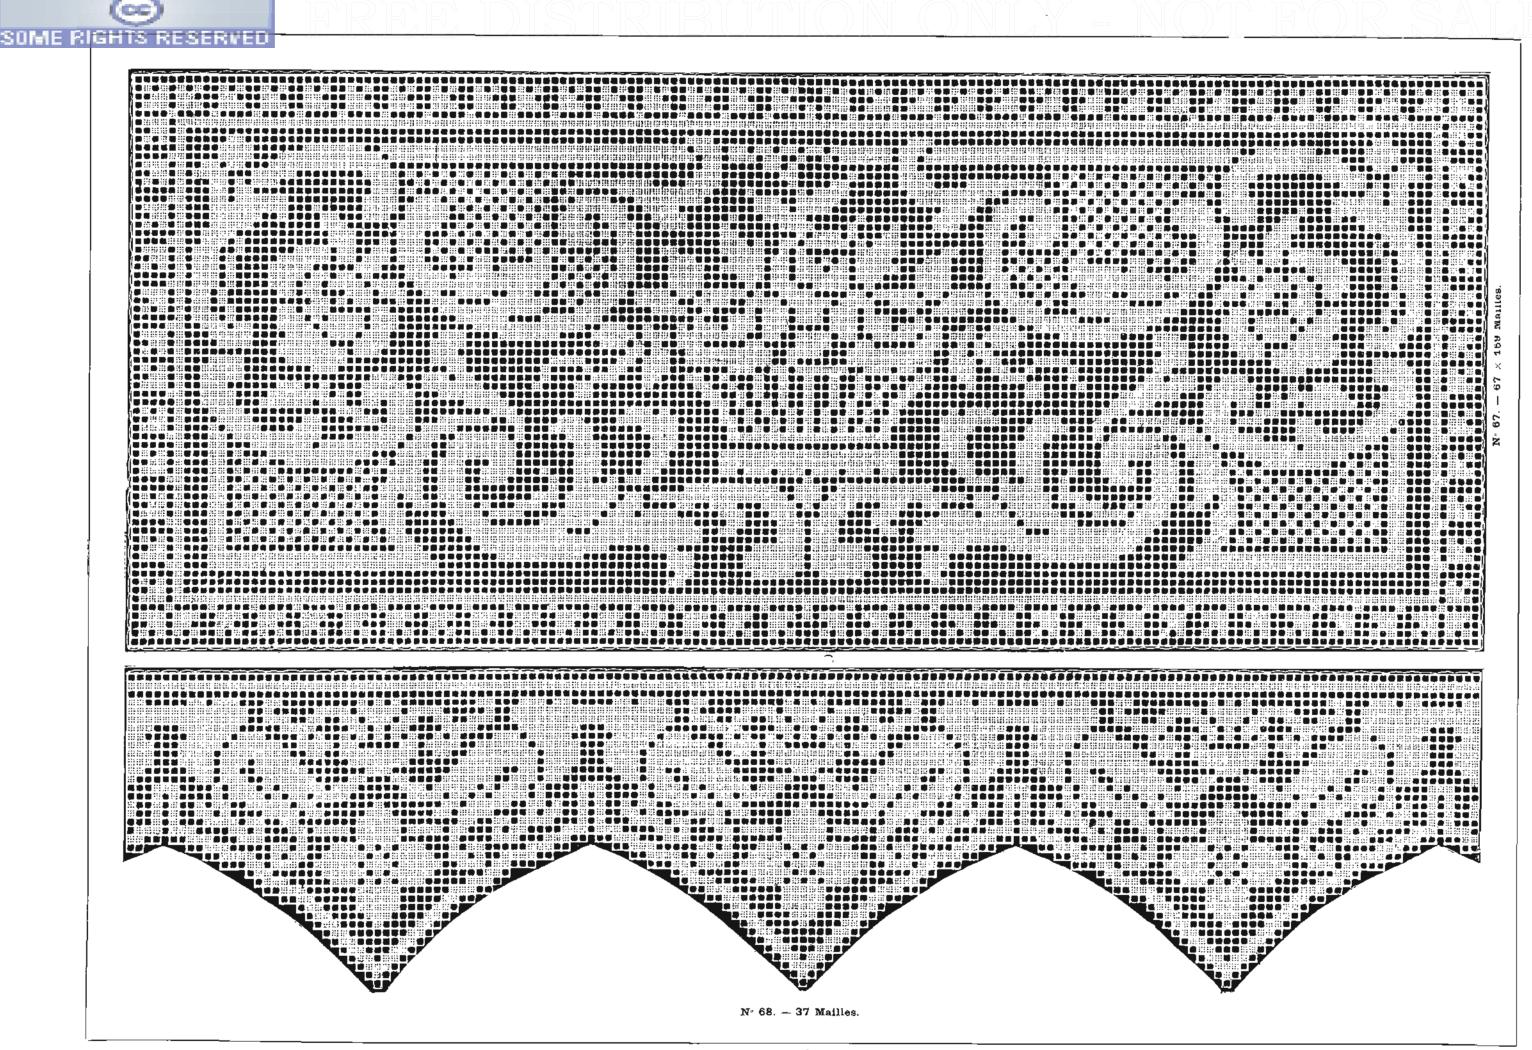

You may share copies or printouts of this scan freely. You may not sell copies or printouts.

Donated by

Sytske Wijnsma and Yvonne Devries

Uploaded 09.2008

SERVED SOME RIGI

| Nos                                     | NOMBRE<br>de<br>MAHLES | DESSINS                                 | N 42     | NOMBR E<br>de<br>MAILLES | DESSINS                                 | N18 | NOMBRE<br>de<br>MAILLES | DESSINS                                | N <sup>08</sup> |
|-----------------------------------------|------------------------|-----------------------------------------|----------|--------------------------|-----------------------------------------|-----|-------------------------|----------------------------------------|-----------------|
|                                         |                        |                                         |          |                          |                                         |     |                         |                                        |                 |
| 82                                      | 20                     | Dentelle                                | 55       | 67                       | Carré ornements                         | 28  | - 50<br>                | Bande horizontale                      | 1               |
| 83                                      | 14                     | - · · · · · · · · · · · · · · · · · · · | 56       | 13                       | Entre-deux.                             | 29  | 36                      | Dentelle                               | 2<br>3          |
| 84                                      | 13                     | <u> </u>                                | 57       | 49                       | Carré ornements.                        | 30  | 49                      | Carré ornements                        | ن<br>۲          |
| 85                                      | 12                     |                                         | 58       | 49                       |                                         | 31  | 49                      |                                        | 4               |
| 86                                      | 50                     | —                                       | 59<br>00 | 46                       | —                                       | 32  |                         | Carré fleurs<br>Petite dentelle        | o<br>e          |
| 87                                      | 47                     |                                         | 60       | 55                       | -                                       | 33  | 7                       |                                        | 0 7             |
| 88                                      | 25                     |                                         | 61       | 55                       |                                         | 34  | 8                       |                                        | ,<br>к          |
| 89                                      | 63                     | —                                       | 62       | $37 \times 55$           | Rectangle ornements.                    | 35  | 90                      | Carré fleurs                           | 9               |
| 90                                      | 25                     | Entre-deux                              | 63       | 49)×103                  |                                         | 36  | 49                      | Carré ornements                        | 10              |
| $\begin{bmatrix} 91\\ 02 \end{bmatrix}$ | 61                     | Denteile                                | 64       | 49×103                   |                                         | 37  | 49                      |                                        | 10              |
| 92                                      | 61                     | ····                                    | 65       | 49×103                   | —                                       | 38  | 49                      |                                        | 12              |
| 93                                      | 35                     | · ····                                  | 66       | 103×114                  | Rectangle fleurs                        | 39  | 49                      |                                        | 12              |
| 11                                      | 67×159                 | Rectangle.                              | 67       | 31                       | Entre-deux vertical                     | 40  | 90                      | Carié fleurs                           | 15<br>14        |
| 95                                      | 37                     | Dentelle                                | 68       | 38                       |                                         | 41  | 7                       |                                        | 14<br>15        |
| 96                                      | 60                     | Large entre-deux                        | 69       | 33                       | Entre deux                              | 42  | 7                       | Corri Pours                            | 10              |
| 97                                      | 30                     | Dentelle                                | 70       | 83                       | Carté « Roses »                         | 43  | 90                      | Carré fleurs                           |                 |
| 98                                      | 97                     | Haute dentelle                          | 71       | 21                       | Dentelle                                | 44  | 49                      | Carré ornements.                       | 17              |
| 99                                      | 65                     | Bande verticale                         | 72       | 18                       | Entre-deux                              | 45  | 49                      | —                                      | 18              |
| 100                                     | 29                     | Dentelle « Roses »                      | 73       | 18                       | —                                       | 46  | 24                      | Entre-deux borizontal                  | 19              |
| 11                                      | 40×146                 | Rectangle                               | 71       | 22                       | • • • • • • • • • • • • • • • • • • • • | 47  | 66                      | Carré « Cerises »,,                    | 20              |
| 102                                     | 61                     | Dentelle « Marronniers »                | 75       | 21                       | —                                       | 48  | 66                      | Carré « Raisins »                      | 21              |
| 103                                     | 42                     | Dentelle                                | 76       | 33                       | Dentelle                                | 49  | 13                      | Entre-deux                             | 22              |
| 104                                     | 60                     | —                                       | 77       | 17                       |                                         | 50  | 33                      | Carré orucinents                       | 23              |
| 105                                     | 25                     | Bande horizontale pour nappe d'autel.   | 78       | 12                       | —                                       | 51  | 33                      |                                        | 24              |
| 106                                     | 62                     | Dentelle pour bandeau d'autel           | 79       | 10                       |                                         | 52  | 33                      |                                        | 25              |
| 107                                     | 28                     | Entre-deux                              | 80       | 10                       |                                         | 53  | 33                      | -····································· | 26              |
| 1                                       | 69                     | Haute dentelle                          | 81       | 24                       | —                                       | 54  | 67                      | ···· · · · · · · · · · · · · · · · · · | 27              |