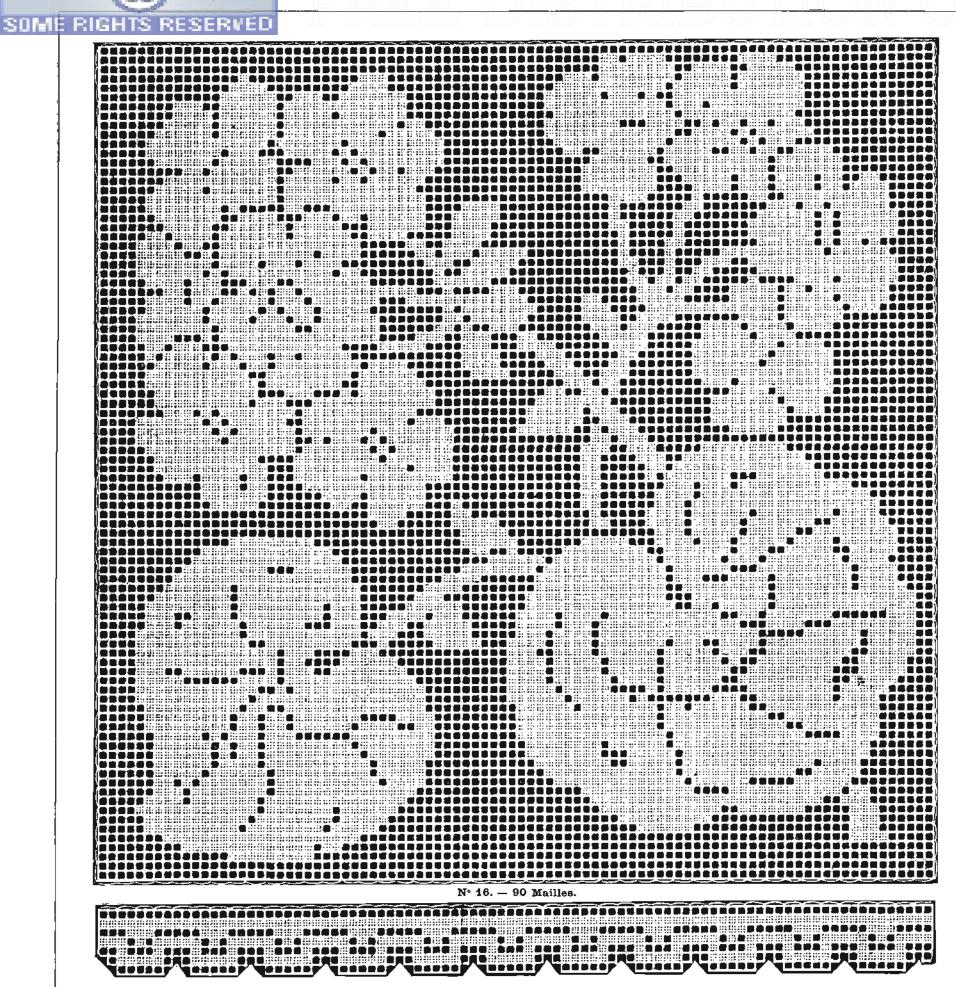

You may share copies or printouts of this scan freely. You may not sell copies or printouts.

Donated by

Sytske Wijnsma and Yvonne Devries

Uploaded 09.2008

SERVED SOME RIGI

| Nos                                     | NOMBRE<br>de<br>MAHLES | DESSINS                                 | N 42     | NOMBR E<br>de<br>MAILLES | DESSINS                                 | N18 | NOMBRE<br>de<br>MAILLES | DESSINS                                | N <sup>08</sup> |
|-----------------------------------------|------------------------|-----------------------------------------|----------|--------------------------|-----------------------------------------|-----|-------------------------|----------------------------------------|-----------------|
|                                         |                        |                                         |          |                          |                                         |     |                         |                                        |                 |
| 82                                      | 20                     | Dentelle                                | 55       | 67                       | Carré ornements                         | 28  | - 50<br>                | Bande horizontale                      | 1               |
| 83                                      | 14                     | - · · · · · · · · · · · · · · · · · · · | 56       | 13                       | Entre-deux.                             | 29  | 36                      | Dentelle                               | 2<br>3          |
| 84                                      | 13                     | <u> </u>                                | 57       | 49                       | Carré ornements.                        | 30  | 49                      | Carré ornements                        | ن<br>۲          |
| 85                                      | 12                     |                                         | 58       | 49                       |                                         | 31  | 49                      |                                        | 4               |
| 86                                      | 50                     | —                                       | 59<br>00 | 46                       | —                                       | 32  |                         | Carré fleurs<br>Petite dentelle        | o<br>e          |
| 87                                      | 47                     |                                         | 60       | 55                       | -                                       | 33  | 7                       |                                        | 0 7             |
| 88                                      | 25                     |                                         | 61       | 55                       |                                         | 34  | 8                       |                                        | ,<br>к          |
| 89                                      | 63                     | —                                       | 62       | $37 \times 55$           | Rectangle ornements.                    | 35  | 90                      | Carré fleurs                           | 9               |
| 90                                      | 25                     | Entre-deux                              | 63       | 49)×103                  |                                         | 36  | 49                      | Carré ornements                        | 10              |
| $\begin{bmatrix} 91\\ 02 \end{bmatrix}$ | 61                     | Denteile                                | 64       | 49×103                   |                                         | 37  | 49                      |                                        | 10              |
| 92                                      | 61                     | ····                                    | 65       | 49×103                   | —                                       | 38  | 49                      |                                        | 12              |
| 93                                      | 35                     | · ····                                  | 66       | 103×114                  | Rectangle fleurs                        | 39  | 49                      |                                        | 12              |
| 11                                      | 67×159                 | Rectangle.                              | 67       | 31                       | Entre-deux vertical                     | 40  | 90                      | Carié fleurs                           | 15<br>14        |
| 95                                      | 37                     | Dentelle                                | 68       | 38                       |                                         | 41  | 7                       |                                        | 14<br>15        |
| 96                                      | 60                     | Large entre-deux                        | 69       | 33                       | Entre deux                              | 42  | 7                       | Corri Pours                            | 10              |
| 97                                      | 30                     | Dentelle                                | 70       | 83                       | Carté « Roses »                         | 43  | 90                      | Carré fleurs                           |                 |
| 98                                      | 97                     | Haute dentelle                          | 71       | 21                       | Dentelle                                | 44  | 49                      | Carré ornements.                       | 17              |
| 99                                      | 65                     | Bande verticale                         | 72       | 18                       | Entre-deux                              | 45  | 49                      | —                                      | 18              |
| 100                                     | 29                     | Dentelle « Roses »                      | 73       | 18                       | —                                       | 46  | 24                      | Entre-deux borizontal                  | 19              |
| 11                                      | 40×146                 | Rectangle                               | 71       | 22                       | • • • • • • • • • • • • • • • • • • • • | 47  | 66                      | Carré « Cerises »,,                    | 20              |
| 102                                     | 61                     | Dentelle « Marronniers »                | 75       | 21                       | —                                       | 48  | 66                      | Carré « Raisins »                      | 21              |
| 103                                     | 42                     | Dentelle                                | 76       | 33                       | Dentelle                                | 49  | 13                      | Entre-deux                             | 22              |
| 104                                     | 60                     | —                                       | 77       | 17                       |                                         | 50  | 33                      | Carré orucinents                       | 23              |
| 105                                     | 25                     | Bande horizontale pour nappe d'autel.   | 78       | 12                       | —                                       | 51  | 33                      |                                        | 24              |
| 106                                     | 62                     | Dentelle pour bandeau d'autel           | 79       | 10                       |                                         | 52  | 33                      |                                        | 25              |
| 107                                     | 28                     | Entre-deux                              | 80       | 10                       |                                         | 53  | 33                      | -····································· | 26              |
| 1                                       | 69                     | Haute dentelle                          | 81       | 24                       | —                                       | 54  | 67                      | ···· · · · · · · · · · · · · · · · · · | 27              |