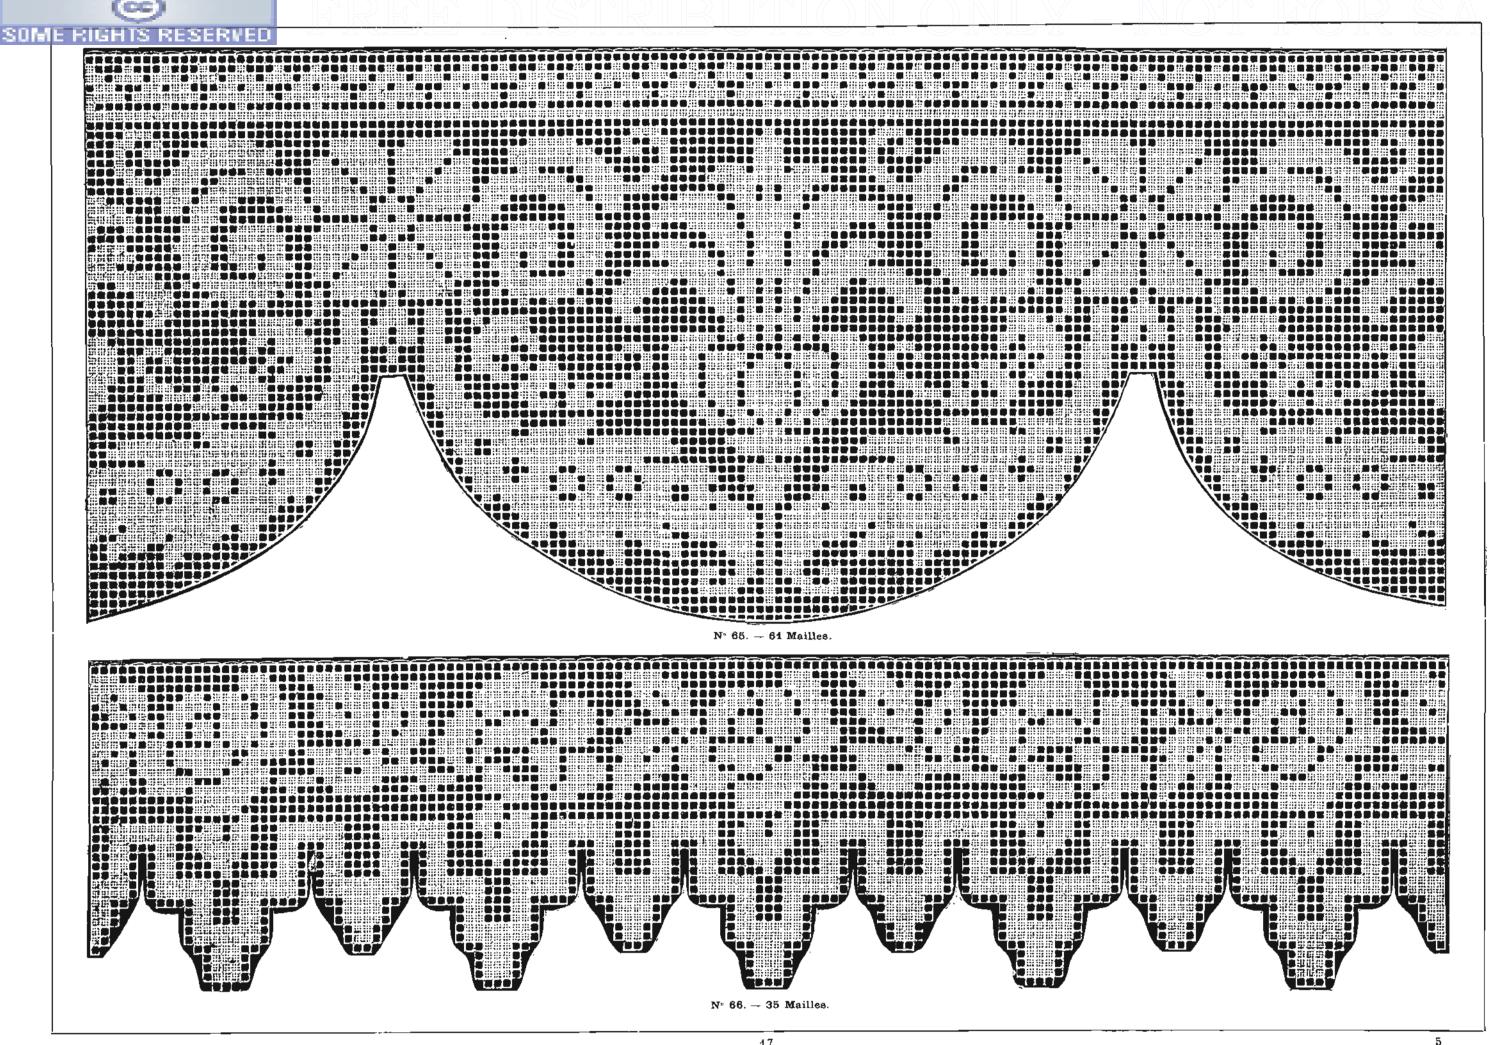

You may share copies or printouts of this scan freely. You may not sell copies or printouts.

Donated by

Sytske Wijnsma and Yvonne Devries

Uploaded 09.2008

SERVED SOME RIGI

| Nos                                     | NOMBRE<br>de<br>MAHLES | DESSINS                                 | N 42     | NOMBR E<br>de<br>MAILLES | DESSINS                                 | N18 | NOMBRE<br>de<br>MAILLES | DESSINS                                | N <sup>08</sup> |
|-----------------------------------------|------------------------|-----------------------------------------|----------|--------------------------|-----------------------------------------|-----|-------------------------|----------------------------------------|-----------------|
|                                         |                        |                                         |          |                          |                                         |     |                         |                                        |                 |
| 82                                      | 20                     | Dentelle                                | 55       | 67                       | Carré ornements                         | 28  | - 50<br>                | Bande horizontale                      | 1               |
| 83                                      | 14                     | - · · · · · · · · · · · · · · · · · · · | 56       | 13                       | Entre-deux.                             | 29  | 36                      | Dentelle                               | 2<br>3          |
| 84                                      | 13                     | <u> </u>                                | 57       | 49                       | Carré ornements.                        | 30  | 49                      | Carré ornements                        | ن<br>۲          |
| 85                                      | 12                     |                                         | 58       | 49                       |                                         | 31  | 49                      |                                        | 4               |
| 86                                      | 50                     | —                                       | 59<br>00 | 46                       | —                                       | 32  |                         | Carré fleurs<br>Petite dentelle        | o<br>e          |
| 87                                      | 47                     |                                         | 60       | 55                       | -                                       | 33  | 7                       |                                        | 0 7             |
| 88                                      | 25                     |                                         | 61       | 55                       |                                         | 34  | 8                       |                                        | ,<br>к          |
| 89                                      | 63                     | —                                       | 62       | $37 \times 55$           | Rectangle ornements.                    | 35  | 90                      | Carré fleurs                           | 9               |
| 90                                      | 25                     | Entre-deux                              | 63       | 49)×103                  |                                         | 36  | 49                      | Carré ornements                        | 10              |
| $\begin{bmatrix} 91\\ 02 \end{bmatrix}$ | 61                     | Denteile                                | 64       | 49×103                   |                                         | 37  | 49                      |                                        | 10              |
| 92                                      | 61                     | ····                                    | 65       | 49×103                   | —                                       | 38  | 49                      |                                        | 12              |
| 93                                      | 35                     | · ····                                  | 66       | 103×114                  | Rectangle fleurs                        | 39  | 49                      |                                        | 12              |
| 11                                      | 67×159                 | Rectangle.                              | 67       | 31                       | Entre-deux vertical                     | 40  | 90                      | Carié fleurs                           | 15<br>14        |
| 95                                      | 37                     | Dentelle                                | 68       | 38                       |                                         | 41  | 7                       |                                        | 14<br>15        |
| 96                                      | 60                     | Large entre-deux                        | 69       | 33                       | Entre deux                              | 42  | 7                       | Corri Pours                            | 10              |
| 97                                      | 30                     | Dentelle                                | 70       | 83                       | Carté « Roses »                         | 43  | 90                      | Carré fleurs                           |                 |
| 98                                      | 97                     | Haute dentelle                          | 71       | 21                       | Dentelle                                | 44  | 49                      | Carré ornements.                       | 17              |
| 99                                      | 65                     | Bande verticale                         | 72       | 18                       | Entre-deux                              | 45  | 49                      | —                                      | 18              |
| 100                                     | 29                     | Dentelle « Roses »                      | 73       | 18                       | —                                       | 46  | 24                      | Entre-deux borizontal                  | 19              |
| 11                                      | 40×146                 | Rectangle                               | 71       | 22                       | • • • • • • • • • • • • • • • • • • • • | 47  | 66                      | Carré « Cerises »,,                    | 20              |
| 102                                     | 61                     | Dentelle « Marronniers »                | 75       | 21                       | —                                       | 48  | 66                      | Carré « Raisins »                      | 21              |
| 103                                     | 42                     | Dentelle                                | 76       | 33                       | Dentelle                                | 49  | 13                      | Entre-deux                             | 22              |
| 104                                     | 60                     | —                                       | 77       | 17                       |                                         | 50  | 33                      | Carré orucinents                       | 23              |
| 105                                     | 25                     | Bande horizontale pour nappe d'autel.   | 78       | 12                       | —                                       | 51  | 33                      |                                        | 24              |
| 106                                     | 62                     | Dentelle pour bandeau d'autel           | 79       | 10                       |                                         | 52  | 33                      |                                        | 25              |
| 107                                     | 28                     | Entre-deux                              | 80       | 10                       |                                         | 53  | 33                      | -····································· | 26              |
| 1                                       | 69                     | Haute dentelle                          | 81       | 24                       | —                                       | 54  | 67                      | ···· · · · · · · · · · · · · · · · · · | 27              |