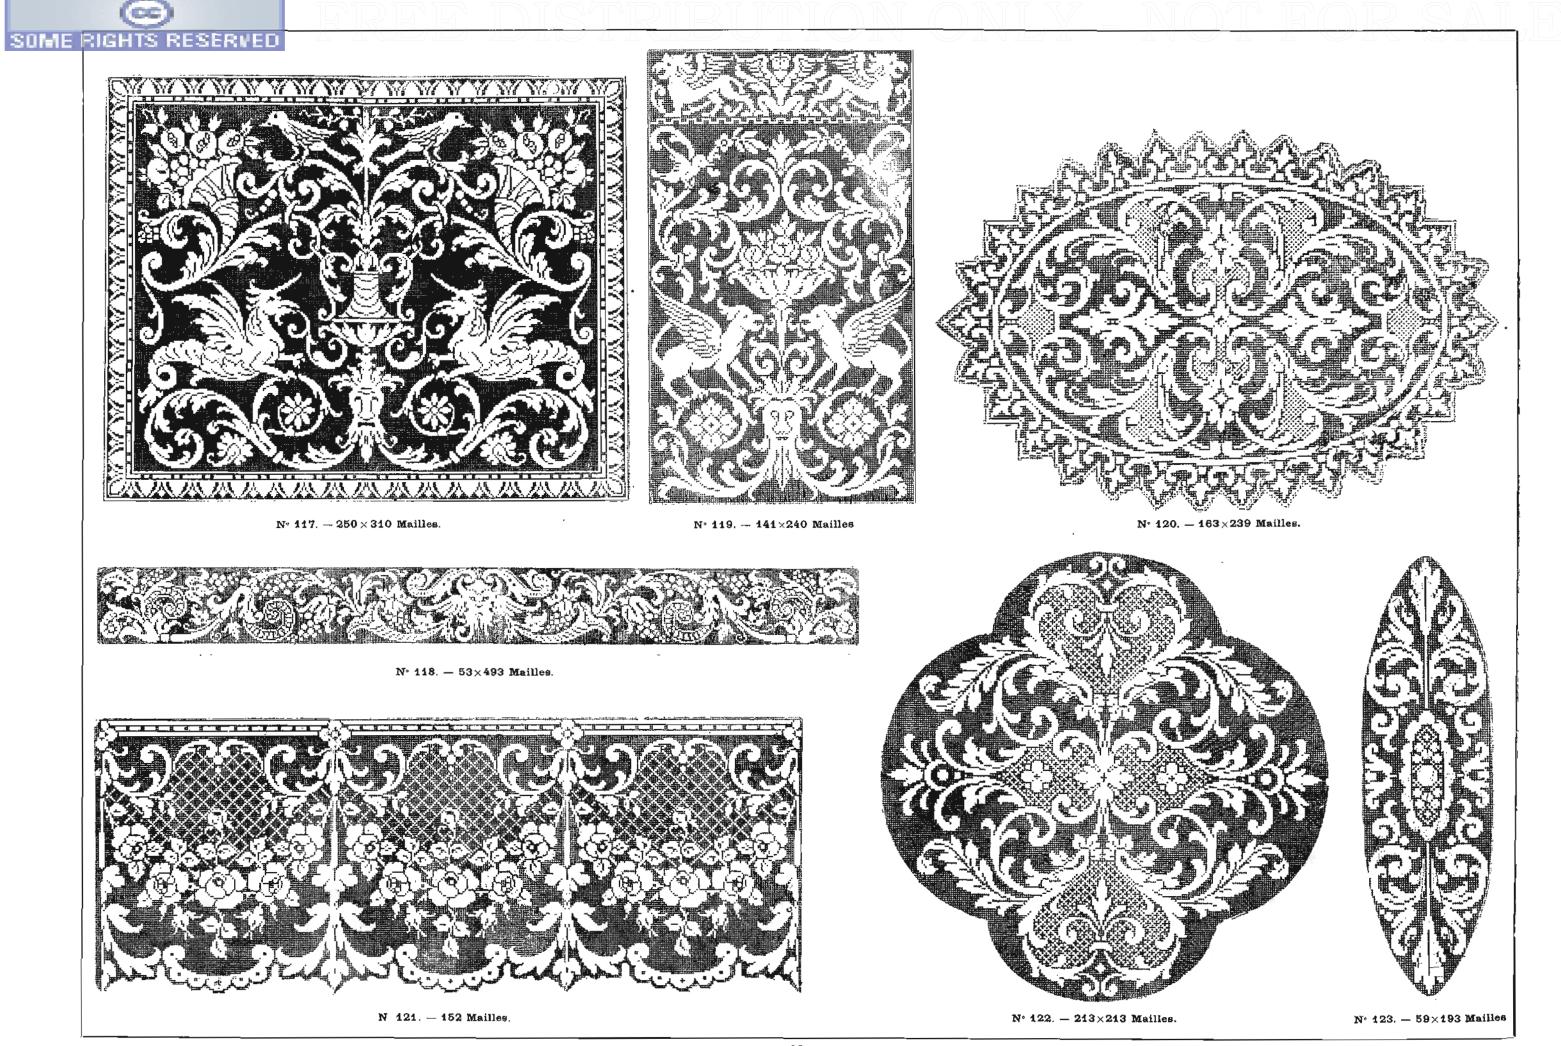

## TARIF DES DESSINS SUR PAPIER BLEU DES MODÈLES Nºs 108 à 139

| Nor                                                                              | DÉSIGNATION DU DESSIN                                                                                                                                                                                                                                             | NOMBRE<br>de<br>MAILLES                                                                                                                                                                                  | PRIX<br>DU DESSIN<br>sur papier<br>bleu                                                             | Nos                                                                                                 | DÉSIGNATION DU DESSIN                                                                                                                                                                                                                                                                                                                       |
|----------------------------------------------------------------------------------|-------------------------------------------------------------------------------------------------------------------------------------------------------------------------------------------------------------------------------------------------------------------|----------------------------------------------------------------------------------------------------------------------------------------------------------------------------------------------------------|-----------------------------------------------------------------------------------------------------|-----------------------------------------------------------------------------------------------------|---------------------------------------------------------------------------------------------------------------------------------------------------------------------------------------------------------------------------------------------------------------------------------------------------------------------------------------------|
| 108<br>109<br>110<br>111<br>112<br>113<br>114<br>115<br>116<br>117<br>(18<br>119 | Bande « Chardons ».<br>Grand panneau Watteau.<br>Carré « Clématites ».<br>Rectangle « Chardons ».<br>Bande verticale Louis XVI.<br>Panneau moderne.<br>Bandeau religieux.<br>Rectangle Renaissance.<br>Bandeau Moyen âge.<br>Panneau pour dessus de lit ou store. | $580 \times 620$<br>201<br>$190 \times 212$<br>$101 \times 460$<br>$267 \times 395$<br>$301 \cdot 461$<br>$191 \times 335$<br>$127 \cdot 929$<br>$250 \times 310$<br>$53 \times 493$<br>$141 \times 240$ | 4.75<br>45. »<br>5. »<br>6. »<br>25. »<br>25. »<br>25. »<br>15. »<br>30. »<br>12. »<br>7.50<br>8. » | $\begin{array}{c} 124\\ 125\\ 126\\ 127\\ 128\\ 129\\ 130\\ 131\\ 132\\ 133\\ 134\\ 135\end{array}$ | Panneau Louis XVI.<br>Motif ovale style Louis XVI.<br>Panier Louis XV.<br>Rectangle « Fruits ».<br>Bandeau Louis XVI.<br>Haute dentelle.<br>Motif Religieux « Le Lavement des pieds ».<br>– " La Sainte Cène »<br>– " La Sainte Cène »<br>– " Sœur Thérèse en Sacristine ».<br>Aube ou Rochet.<br>Ovale « Fleurs ».<br>Rectangle « Roscs ». |
| 120<br>121<br>122<br>123                                                         | Napperon ovale<br>Hante dentelle « Roses »<br>Motif pour incrustation                                                                                                                                                                                             | 152                                                                                                                                                                                                      | 6. »<br>13. »<br>9. »<br>4. »                                                                       | 136<br>137<br>138<br>139                                                                            | Cantonnière « Peuilles de vigne et Raisins »<br>Carré « Hollandais »<br>Ovale « Pruits »<br>Bande style Empire                                                                                                                                                                                                                              |