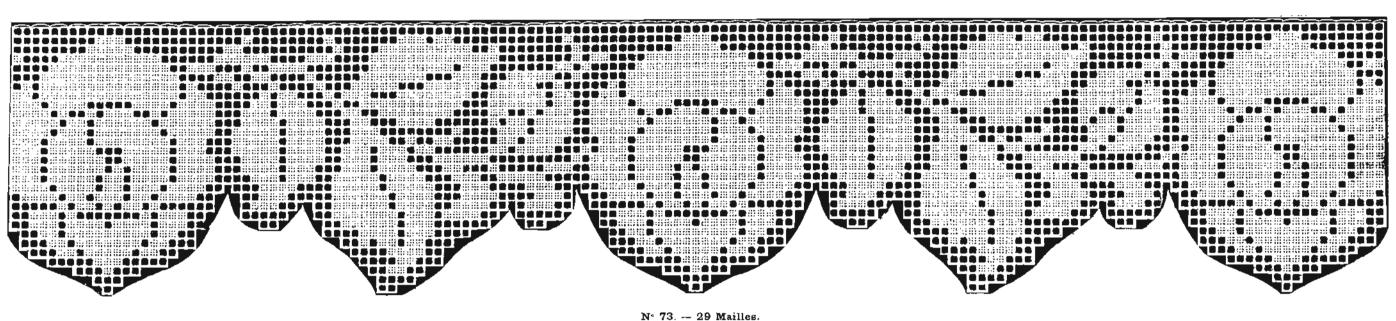

#### NOMBRE DESSINS de MAILLES Entre-deux « Roses »..... 40 Dentelle « Fruits » ..... 59Dentelle ancienne..... 61 40 -. . . . . . . . . . . . . . . . . . . Intre-deux..... 26entelle « Fuschias »..... 69arge bande horizontale...... 71 20Intre-deux « Roses »..... 105faute dentelle..... 70lond..... 51 49 Dentelle..... 17 oin..... 51— ..... 51Petit entre-deux.... ն 61×116 Motif ovale pour incrustation ..... $21 \times 49$ <u>- -</u> . . . . . . . . $40 \times 66$ - -. . . . . . . . 45 imes 81\_ . . . . . . . Rectangle « Panier avec fleurs »..... $58 \times 137$ Entre-deux..... 31 Petite dentelle.... $7 \cdot$ 8 Rectangle / Panier avec fruits »..... $58 \times 137$ Dentelle..... 21