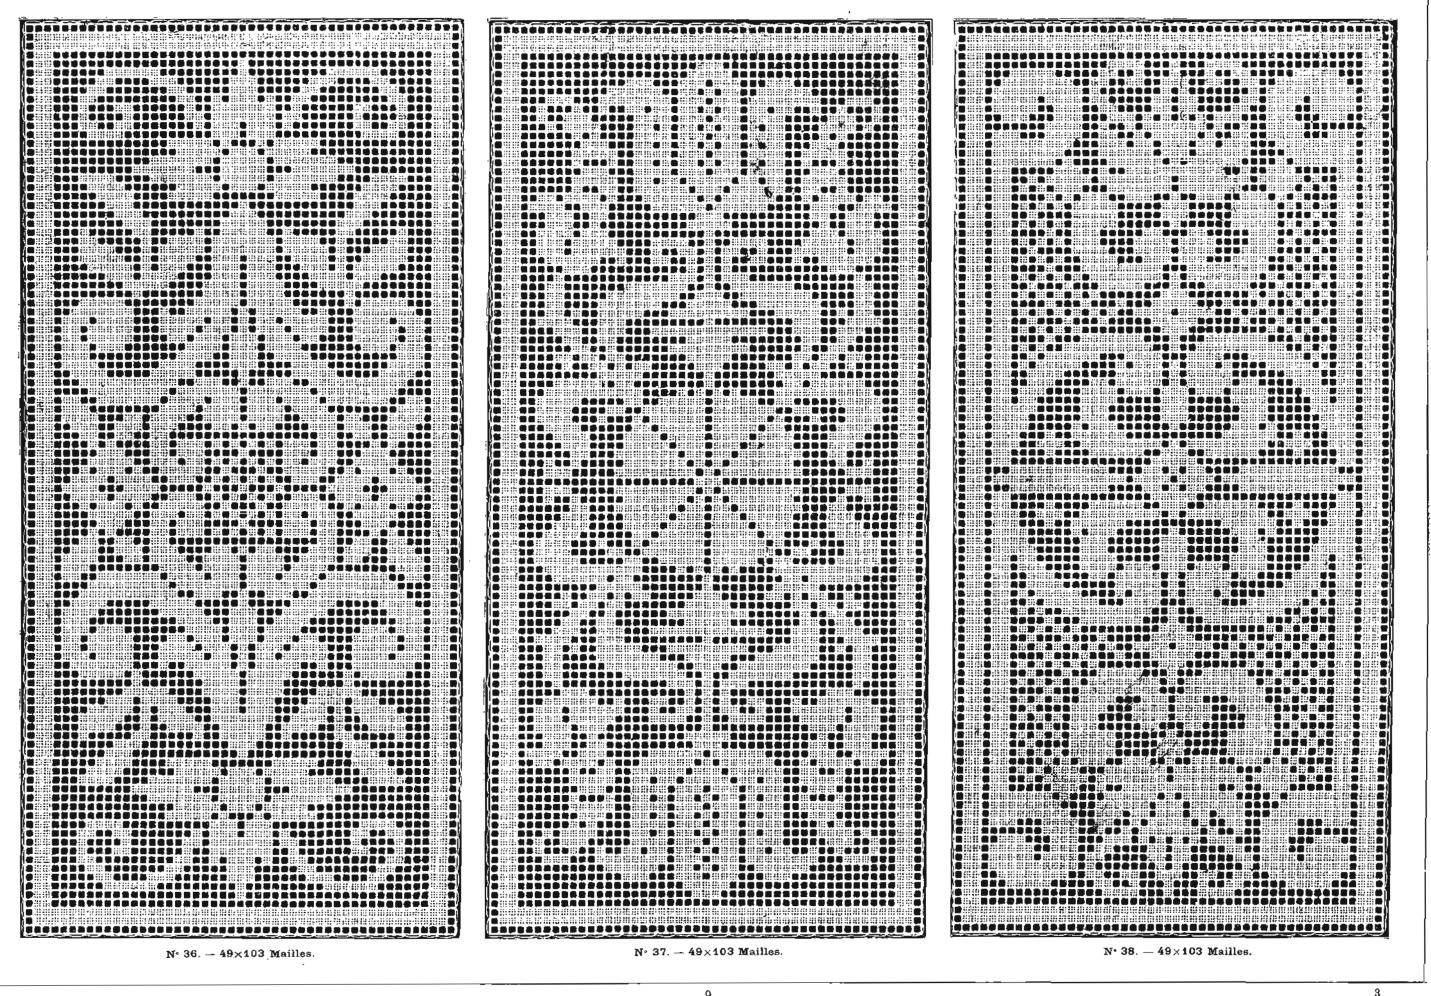

#### NOMBRE DESSINS de MAILLES Entre-deux « Roses »..... 40 Dentelle « Fruits » ..... 59Dentelle ancienne..... 61 40 -. . . . . . . . . . . . . . . . . . . Intre-deux..... 26entelle « Fuschias »..... 69arge bande horizontale...... 71 20Intre-deux « Roses »..... 105faute dentelle..... 70lond..... 51 49 Dentelle..... 17 oin..... 51— ..... 51Petit entre-deux.... ն 61×116 Motif ovale pour incrustation ..... $21 \times 49$ <u>- -</u> . . . . . . . . $40 \times 66$ - -. . . . . . . . 45 imes 81\_ . . . . . . . Rectangle « Panier avec fleurs »..... $58 \times 137$ Entre-deux..... 31 Petite dentelle.... $7 \cdot$ 8 Rectangle / Panier avec fruits »..... $58 \times 137$ Dentelle..... 21