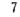

You may share copies or printouts of this scan freely. You may not sell copies or printouts.

Donated by

Sytske Wijnsma and Yvonne Devries

Uploaded 09.2008

SERVED SOME RIGI

| Nos                                     | NOMBRE<br>de<br>MAHLES | DESSINS                                 | N 42     | NOMBR E<br>de<br>MAILLES | DESSINS                                 | N18 | NOMBRE<br>de<br>MAILLES | DESSINS                                | N <sup>08</sup> |
|-----------------------------------------|------------------------|-----------------------------------------|----------|--------------------------|-----------------------------------------|-----|-------------------------|----------------------------------------|-----------------|
|                                         |                        |                                         |          |                          |                                         |     |                         |                                        |                 |
| 82                                      | 20                     | Dentelle                                | 55       | 67                       | Carré ornements                         | 28  | - 50<br>                | Bande horizontale                      | 1               |
| 83                                      | 14                     | - · · · · · · · · · · · · · · · · · · · | 56       | 13                       | Entre-deux.                             | 29  | 36                      | Dentelle                               | 2<br>3          |
| 84                                      | 13                     | <u> </u>                                | 57       | 49                       | Carré ornements.                        | 30  | 49                      | Carré ornements                        | ن<br>۲          |
| 85                                      | 12                     |                                         | 58       | 49                       |                                         | 31  | 49                      |                                        | 4               |
| 86                                      | 50                     | —                                       | 59<br>00 | 46                       | —                                       | 32  |                         | Carré fleurs<br>Petite dentelle        | o<br>e          |
| 87                                      | 47                     |                                         | 60       | 55                       | -                                       | 33  | 7                       |                                        | 0 7             |
| 88                                      | 25                     |                                         | 61       | 55                       |                                         | 34  | 8                       |                                        | ,<br>к          |
| 89                                      | 63                     | —                                       | 62       | $37 \times 55$           | Rectangle ornements.                    | 35  | 90                      | Carré fleurs                           | 9               |
| 90                                      | 25                     | Entre-deux                              | 63       | 49)×103                  |                                         | 36  | 49                      | Carré ornements                        | 10              |
| $\begin{bmatrix} 91\\ 02 \end{bmatrix}$ | 61                     | Denteile                                | 64       | 49×103                   |                                         | 37  | 49                      |                                        | 10              |
| 92                                      | 61                     | ····                                    | 65       | 49×103                   | —                                       | 38  | 49                      |                                        | 12              |
| 93                                      | 35                     | · ····                                  | 66       | 103×114                  | Rectangle fleurs                        | 39  | 49                      |                                        | 12              |
| 11                                      | 67×159                 | Rectangle.                              | 67       | 31                       | Entre-deux vertical                     | 40  | 90                      | Carié fleurs                           | 15<br>14        |
| 95                                      | 37                     | Dentelle                                | 68       | 38                       |                                         | 41  | 7                       |                                        | 14<br>15        |
| 96                                      | 60                     | Large entre-deux                        | 69       | 33                       | Entre deux                              | 42  | 7                       | Corri Pours                            | 10              |
| 97                                      | 30                     | Dentelle                                | 70       | 83                       | Carté « Roses »                         | 43  | 90                      | Carré fleurs                           |                 |
| 98                                      | 97                     | Haute dentelle                          | 71       | 21                       | Dentelle                                | 44  | 49                      | Carré ornements.                       | 17              |
| 99                                      | 65                     | Bande verticale                         | 72       | 18                       | Entre-deux                              | 45  | 49                      | —                                      | 18              |
| 100                                     | 29                     | Dentelle « Roses »                      | 73       | 18                       | —                                       | 46  | 24                      | Entre-deux borizontal                  | 19              |
| 11                                      | 40×146                 | Rectangle                               | 71       | 22                       | • • • • • • • • • • • • • • • • • • • • | 47  | 66                      | Carré « Cerises »,,                    | 20              |
| 102                                     | 61                     | Dentelle « Marronniers »                | 75       | 21                       | —                                       | 48  | 66                      | Carré « Raisins »                      | 21              |
| 103                                     | 42                     | Dentelle                                | 76       | 33                       | Dentelle                                | 49  | 13                      | Entre-deux                             | 22              |
| 104                                     | 60                     | —                                       | 77       | 17                       |                                         | 50  | 33                      | Carré orucinents                       | 23              |
| 105                                     | 25                     | Bande horizontale pour nappe d'autel.   | 78       | 12                       | —                                       | 51  | 33                      |                                        | 24              |
| 106                                     | 62                     | Dentelle pour bandeau d'autel           | 79       | 10                       |                                         | 52  | 33                      |                                        | 25              |
| 107                                     | 28                     | Entre-deux                              | 80       | 10                       |                                         | 53  | 33                      | -····································· | 26              |
| 1                                       | 69                     | Haute dentelle                          | 81       | 24                       | —                                       | 54  | 67                      | ···· · · · · · · · · · · · · · · · · · | 27              |