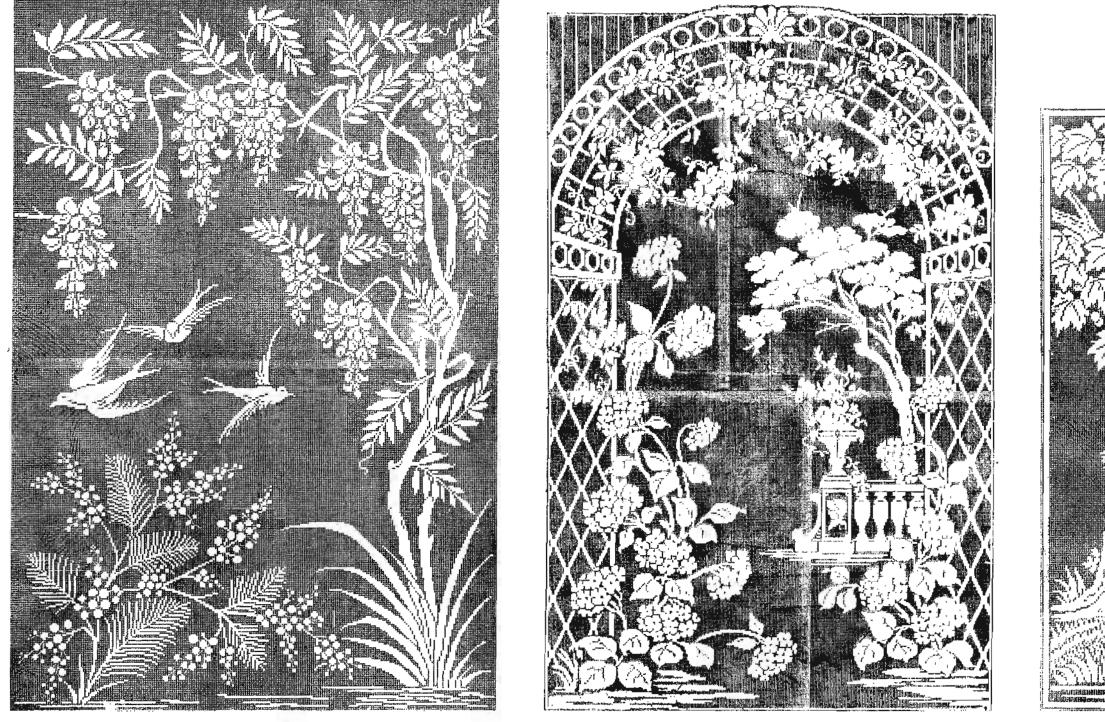

## TARIF DES DESSINS SUR PAPIER BLEU DES MODÈLES Nºs 108 à 139

| Nor                                                                              | DÉSIGNATION DU DESSIN                                                                                                                                                                                                                                             | NOMBRE<br>de<br>MAILLES                                                                                                                                                                                  | PRIX<br>DU DESSIN<br>sur papier<br>bleu                                                             | Nos                                                                                                 | DÉSIGNATION DU DESSIN                                                                                                                                                                                                                                                                                                                       |
|----------------------------------------------------------------------------------|-------------------------------------------------------------------------------------------------------------------------------------------------------------------------------------------------------------------------------------------------------------------|----------------------------------------------------------------------------------------------------------------------------------------------------------------------------------------------------------|-----------------------------------------------------------------------------------------------------|-----------------------------------------------------------------------------------------------------|---------------------------------------------------------------------------------------------------------------------------------------------------------------------------------------------------------------------------------------------------------------------------------------------------------------------------------------------|
| 108<br>109<br>110<br>111<br>112<br>113<br>114<br>115<br>116<br>117<br>(18<br>119 | Bande « Chardons ».<br>Grand panneau Watteau.<br>Carré « Clématites ».<br>Rectangle « Chardons ».<br>Bande verticale Louis XVI.<br>Panneau moderne.<br>Bandeau religieux.<br>Rectangle Renaissance.<br>Bandeau Moyen âge.<br>Panneau pour dessus de lit ou store. | $580 \times 620$<br>201<br>$190 \times 212$<br>$101 \times 460$<br>$267 \times 395$<br>$301 \cdot 461$<br>$191 \times 335$<br>$127 \cdot 929$<br>$250 \times 310$<br>$53 \times 493$<br>$141 \times 240$ | 4.75<br>45. »<br>5. »<br>6. »<br>25. »<br>25. »<br>25. »<br>15. »<br>30. »<br>12. »<br>7.50<br>8. » | $\begin{array}{c} 124\\ 125\\ 126\\ 127\\ 128\\ 129\\ 130\\ 131\\ 132\\ 133\\ 134\\ 135\end{array}$ | Panneau Louis XVI.<br>Motif ovale style Louis XVI.<br>Panier Louis XV.<br>Rectangle « Fruits ».<br>Bandeau Louis XVI.<br>Haute dentelle.<br>Motif Religieux « Le Lavement des pieds ».<br>– " La Sainte Cène »<br>– " La Sainte Cène »<br>– " Sœur Thérèse en Sacristine ».<br>Aube ou Rochet.<br>Ovale « Fleurs ».<br>Rectangle « Roscs ». |
| 120<br>121<br>122<br>123                                                         | Napperon ovale<br>Hante dentelle « Roses »<br>Motif pour incrustation                                                                                                                                                                                             | 152                                                                                                                                                                                                      | 6. »<br>13. »<br>9. »<br>4. »                                                                       | 136<br>137<br>138<br>139                                                                            | Cantonnière « Peuilles de vigne et Raisins »<br>Carré « Hollandais »<br>Ovale « Pruits »<br>Bande style Empire                                                                                                                                                                                                                              |