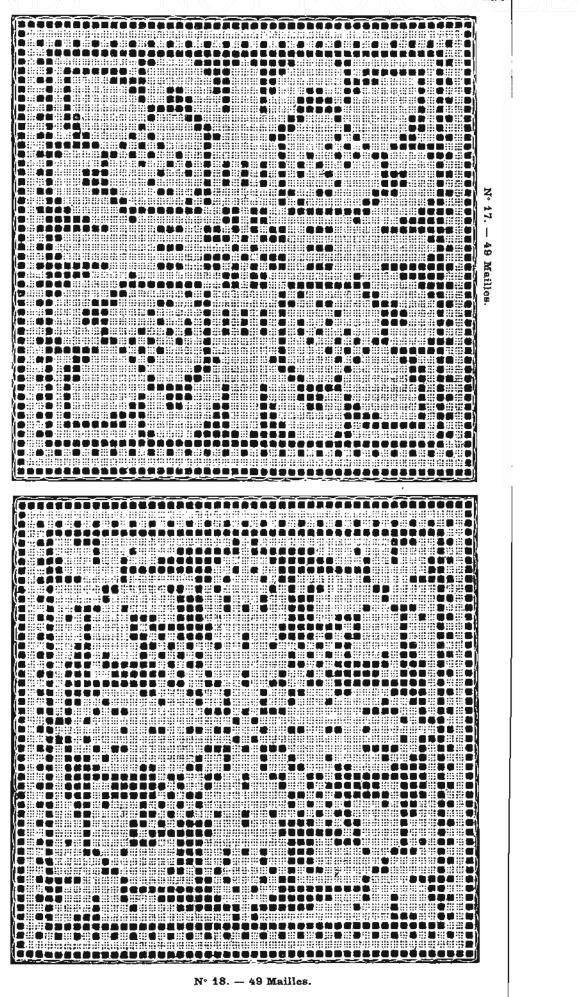

You may share copies or printouts of this scan freely. You may not sell copies or printouts.

Donated by

Sytske Wijnsma and Yvonne Devries

Uploaded 09.2008

SERVED SOME RIGI

| Nos                                     | NOMBRE<br>de<br>MAHLES | DESSINS                                 | N 42     | NOMBR E<br>de<br>MAILLES | DESSINS                                 | N18 | NOMBRE<br>de<br>MAILLES | DESSINS                                | N <sup>08</sup> |
|-----------------------------------------|------------------------|-----------------------------------------|----------|--------------------------|-----------------------------------------|-----|-------------------------|----------------------------------------|-----------------|
|                                         |                        |                                         |          |                          |                                         |     |                         |                                        |                 |
| 82                                      | 20                     | Dentelle                                | 55       | 67                       | Carré ornements                         | 28  | - 50<br>                | Bande horizontale                      | 1               |
| 83                                      | 14                     | - · · · · · · · · · · · · · · · · · · · | 56       | 13                       | Entre-deux.                             | 29  | 36                      | Dentelle                               | 2<br>3          |
| 84                                      | 13                     | <u> </u>                                | 57       | 49                       | Carré ornements.                        | 30  | 49                      | Carré ornements                        | ن<br>۲          |
| 85                                      | 12                     |                                         | 58       | 49                       |                                         | 31  | 49                      |                                        | 4               |
| 86                                      | 50                     | —                                       | 59<br>00 | 46                       | —                                       | 32  |                         | Carré fleurs<br>Petite dentelle        | o<br>e          |
| 87                                      | 47                     |                                         | 60       | 55                       | -                                       | 33  | 7                       |                                        | 0 7             |
| 88                                      | 25                     |                                         | 61       | 55                       |                                         | 34  | 8                       |                                        | ,<br>к          |
| 89                                      | 63                     | —                                       | 62       | $37 \times 55$           | Rectangle ornements.                    | 35  | 90                      | Carré fleurs                           | 9               |
| 90                                      | 25                     | Entre-deux                              | 63       | 49)×103                  |                                         | 36  | 49                      | Carré ornements                        | 10              |
| $\begin{bmatrix} 91\\ 02 \end{bmatrix}$ | 61                     | Denteile                                | 64       | 49×103                   |                                         | 37  | 49                      |                                        | 10              |
| 92                                      | 61                     | ····                                    | 65       | 49×103                   | —                                       | 38  | 49                      |                                        | 12              |
| 93                                      | 35                     | · ····                                  | 66       | 103×114                  | Rectangle fleurs                        | 39  | 49                      |                                        | 12              |
| 11                                      | 67×159                 | Rectangle.                              | 67       | 31                       | Entre-deux vertical                     | 40  | 90                      | Carié fleurs                           | 15<br>14        |
| 95                                      | 37                     | Dentelle                                | 68       | 38                       |                                         | 41  | 7                       |                                        | 14<br>15        |
| 96                                      | 60                     | Large entre-deux                        | 69       | 33                       | Entre deux                              | 42  | 7                       | Corri Pours                            | 10              |
| 97                                      | 30                     | Dentelle                                | 70       | 83                       | Carté « Roses »                         | 43  | 90                      | Carré fleurs                           |                 |
| 98                                      | 97                     | Haute dentelle                          | 71       | 21                       | Dentelle                                | 44  | 49                      | Carré ornements.                       | 17              |
| 99                                      | 65                     | Bande verticale                         | 72       | 18                       | Entre-deux                              | 45  | 49                      | —                                      | 18              |
| 100                                     | 29                     | Dentelle « Roses »                      | 73       | 18                       | —                                       | 46  | 24                      | Entre-deux borizontal                  | 19              |
| 11                                      | 40×146                 | Rectangle                               | 71       | 22                       | • • • • • • • • • • • • • • • • • • • • | 47  | 66                      | Carré « Cerises »,,                    | 20              |
| 102                                     | 61                     | Dentelle « Marronniers »                | 75       | 21                       | —                                       | 48  | 66                      | Carré « Raisins »                      | 21              |
| 103                                     | 42                     | Dentelle                                | 76       | 33                       | Dentelle                                | 49  | 13                      | Entre-deux                             | 22              |
| 104                                     | 60                     | —                                       | 77       | 17                       |                                         | 50  | 33                      | Carré orucinents                       | 23              |
| 105                                     | 25                     | Bande horizontale pour nappe d'autel.   | 78       | 12                       | —                                       | 51  | 33                      |                                        | 24              |
| 106                                     | 62                     | Dentelle pour bandeau d'autel           | 79       | 10                       |                                         | 52  | 33                      |                                        | 25              |
| 107                                     | 28                     | Entre-deux                              | 80       | 10                       |                                         | 53  | 33                      | -····································· | 26              |
| 1                                       | 69                     | Haute dentelle                          | 81       | 24                       | —                                       | 54  | 67                      | ···· · · · · · · · · · · · · · · · · · | 27              |