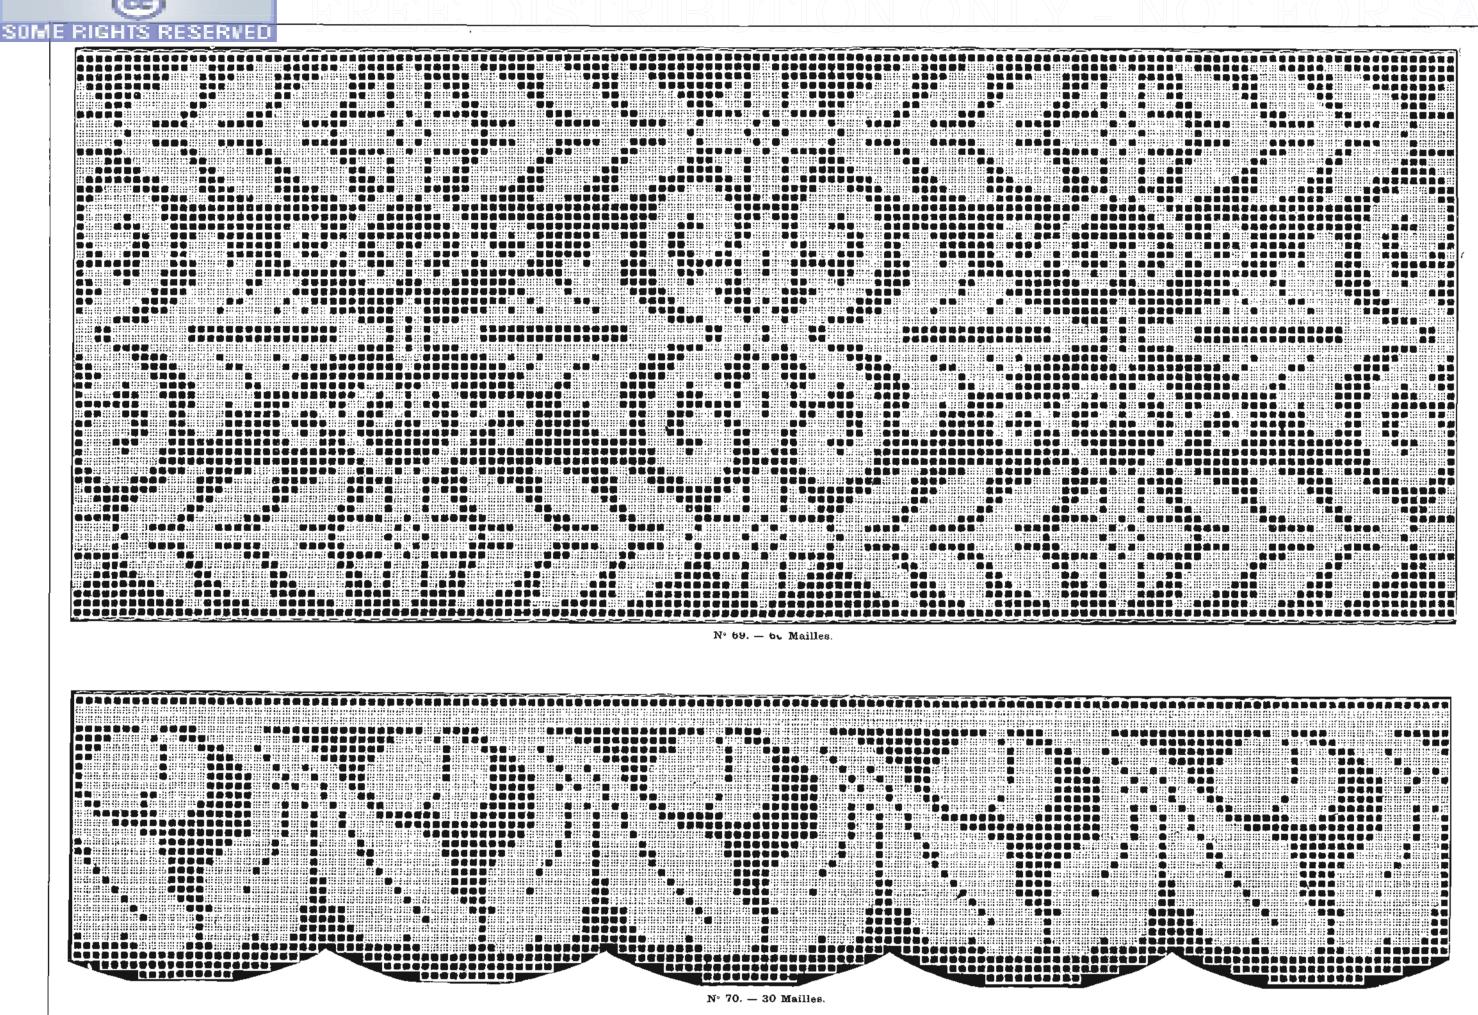

You may share copies or printouts of this scan freely. You may not sell copies or printouts.

Donated by

Sytske Wijnsma and Yvonne Devries

Uploaded 09.2008

SERVED SOME RIGI

| Nos                                     | NOMBRE<br>de<br>MAHLES | DESSINS                                 | N 42     | NOMBR E<br>de<br>MAILLES | DESSINS                                 | N18 | NOMBRE<br>de<br>MAILLES | DESSINS                                | N <sup>08</sup> |
|-----------------------------------------|------------------------|-----------------------------------------|----------|--------------------------|-----------------------------------------|-----|-------------------------|----------------------------------------|-----------------|
|                                         |                        |                                         |          |                          |                                         |     |                         |                                        |                 |
| 82                                      | 20                     | Dentelle                                | 55       | 67                       | Carré ornements                         | 28  | - 50<br>                | Bande horizontale                      | 1               |
| 83                                      | 14                     | - · · · · · · · · · · · · · · · · · · · | 56       | 13                       | Entre-deux.                             | 29  | 36                      | Dentelle                               | 2<br>3          |
| 84                                      | 13                     | <u> </u>                                | 57       | 49                       | Carré ornements.                        | 30  | 49                      | Carré ornements                        | ن<br>۲          |
| 85                                      | 12                     |                                         | 58       | 49                       |                                         | 31  | 49                      |                                        | 4               |
| 86                                      | 50                     | —                                       | 59<br>00 | 46                       | —                                       | 32  |                         | Carré fleurs<br>Petite dentelle        | o<br>e          |
| 87                                      | 47                     |                                         | 60       | 55                       | -                                       | 33  | 7                       |                                        | 0 7             |
| 88                                      | 25                     |                                         | 61       | 55                       |                                         | 34  | 8                       |                                        | ,<br>к          |
| 89                                      | 63                     | —                                       | 62       | $37 \times 55$           | Rectangle ornements.                    | 35  | 90                      | Carré fleurs                           | 9               |
| 90                                      | 25                     | Entre-deux                              | 63       | 49)×103                  |                                         | 36  | 49                      | Carré ornements                        | 10              |
| $\begin{bmatrix} 91\\ 02 \end{bmatrix}$ | 61                     | Denteile                                | 64       | 49×103                   |                                         | 37  | 49                      |                                        | 10              |
| 92                                      | 61                     | ····                                    | 65       | 49×103                   | —                                       | 38  | 49                      |                                        | 12              |
| 93                                      | 35                     | · ····                                  | 66       | 103×114                  | Rectangle fleurs                        | 39  | 49                      |                                        | 12              |
| 11                                      | 67×159                 | Rectangle.                              | 67       | 31                       | Entre-deux vertical                     | 40  | 90                      | Carié fleurs                           | 15<br>14        |
| 95                                      | 37                     | Dentelle                                | 68       | 38                       |                                         | 41  | 7                       |                                        | 14<br>15        |
| 96                                      | 60                     | Large entre-deux                        | 69       | 33                       | Entre deux                              | 42  | 7                       | Corri Pours                            | 10              |
| 97                                      | 30                     | Dentelle                                | 70       | 83                       | Carté « Roses »                         | 43  | 90                      | Carré fleurs                           |                 |
| 98                                      | 97                     | Haute dentelle                          | 71       | 21                       | Dentelle                                | 44  | 49                      | Carré ornements.                       | 17              |
| 99                                      | 65                     | Bande verticale                         | 72       | 18                       | Entre-deux                              | 45  | 49                      | —                                      | 18              |
| 100                                     | 29                     | Dentelle « Roses »                      | 73       | 18                       | —                                       | 46  | 24                      | Entre-deux borizontal                  | 19              |
| 11                                      | 40×146                 | Rectangle                               | 71       | 22                       | • • • • • • • • • • • • • • • • • • • • | 47  | 66                      | Carré « Cerises »,,                    | 20              |
| 102                                     | 61                     | Dentelle « Marronniers »                | 75       | 21                       | —                                       | 48  | 66                      | Carré « Raisins »                      | 21              |
| 103                                     | 42                     | Dentelle                                | 76       | 33                       | Dentelle                                | 49  | 13                      | Entre-deux                             | 22              |
| 104                                     | 60                     | —                                       | 77       | 17                       |                                         | 50  | 33                      | Carré orucinents                       | 23              |
| 105                                     | 25                     | Bande horizontale pour nappe d'autel.   | 78       | 12                       | —                                       | 51  | 33                      |                                        | 24              |
| 106                                     | 62                     | Dentelle pour bandeau d'autel           | 79       | 10                       |                                         | 52  | 33                      |                                        | 25              |
| 107                                     | 28                     | Entre-deux                              | 80       | 10                       |                                         | 53  | 33                      | -····································· | 26              |
| 1                                       | 69                     | Haute dentelle                          | 81       | 24                       | —                                       | 54  | 67                      | ···· · · · · · · · · · · · · · · · · · | 27              |