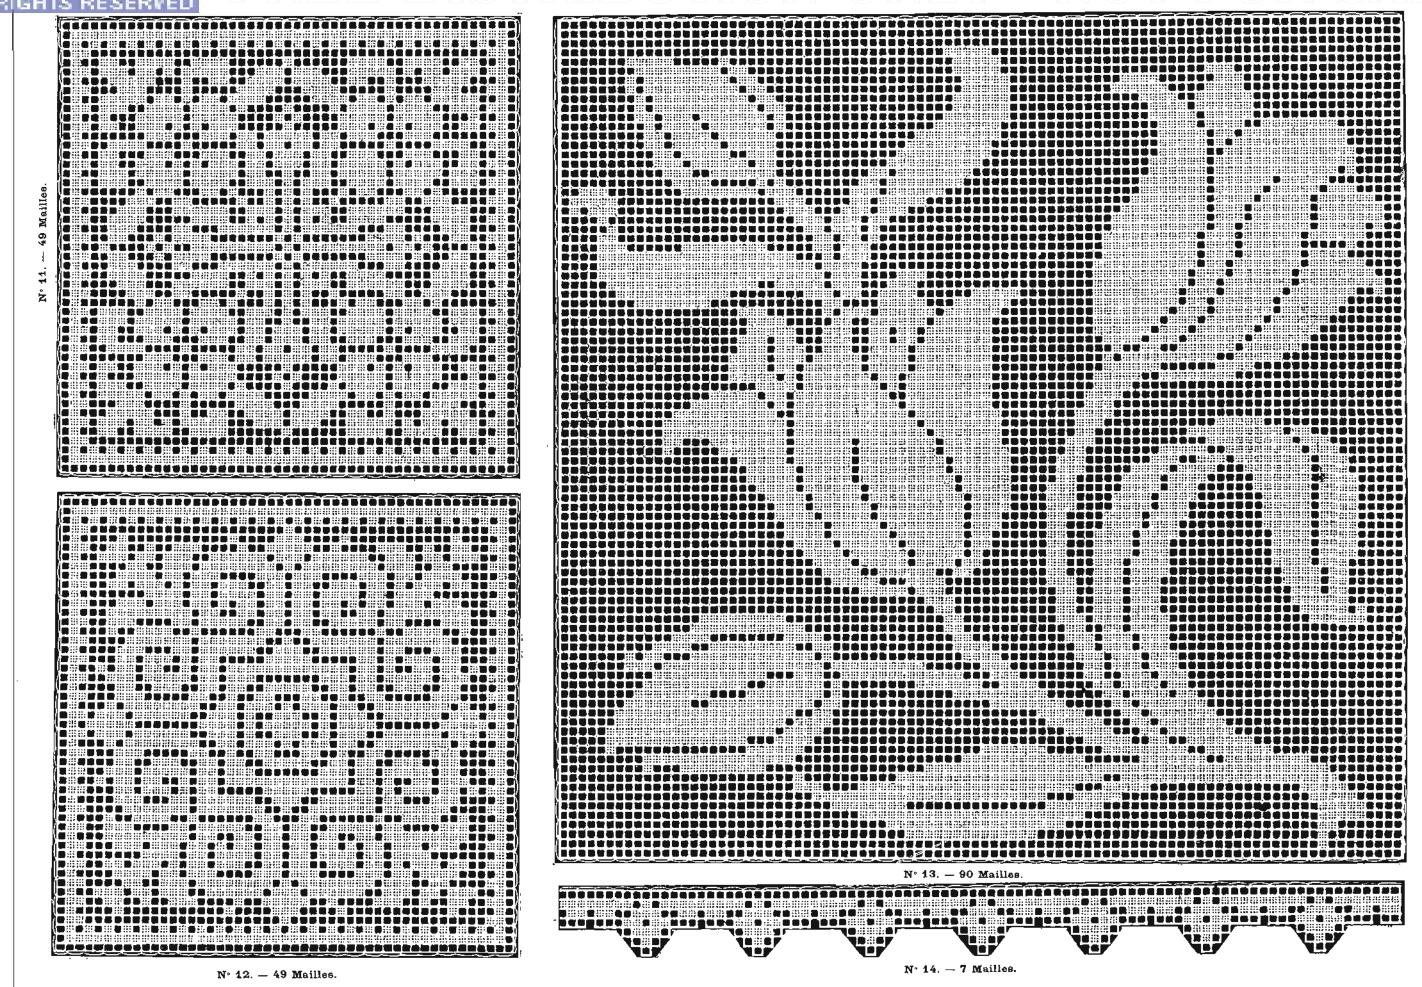

You may share copies or printouts of this scan freely. You may not sell copies or printouts.

Donated by

Sytske Wijnsma and Yvonne Devries

Uploaded 09.2008

SERVED SOME RIGI

| Nos                                     | NOMBRE<br>de<br>MAHLES | DESSINS                                 | N 42     | NOMBR E<br>de<br>MAILLES | DESSINS                                 | N18 | NOMBRE<br>de<br>MAILLES | DESSINS                                | N <sup>08</sup> |
|-----------------------------------------|------------------------|-----------------------------------------|----------|--------------------------|-----------------------------------------|-----|-------------------------|----------------------------------------|-----------------|
|                                         |                        |                                         |          |                          |                                         |     |                         |                                        |                 |
| 82                                      | 20                     | Dentelle                                | 55       | 67                       | Carré ornements                         | 28  | - 50<br>                | Bande horizontale                      | 1               |
| 83                                      | 14                     | - · · · · · · · · · · · · · · · · · · · | 56       | 13                       | Entre-deux.                             | 29  | 36                      | Dentelle                               | 2<br>3          |
| 84                                      | 13                     | <u> </u>                                | 57       | 49                       | Carré ornements.                        | 30  | 49                      | Carré ornements                        | ن<br>۲          |
| 85                                      | 12                     |                                         | 58       | 49                       |                                         | 31  | 49                      |                                        | 4               |
| 86                                      | 50                     | —                                       | 59<br>00 | 46                       | —                                       | 32  |                         | Carré fleurs<br>Petite dentelle        | o<br>e          |
| 87                                      | 47                     |                                         | 60       | 55                       | -                                       | 33  | 7                       |                                        | 0 7             |
| 88                                      | 25                     |                                         | 61       | 55                       |                                         | 34  | 8                       |                                        | ,<br>к          |
| 89                                      | 63                     | —                                       | 62       | $37 \times 55$           | Rectangle ornements.                    | 35  | 90                      | Carré fleurs                           | 9               |
| 90                                      | 25                     | Entre-deux                              | 63       | 49)×103                  |                                         | 36  | 49                      | Carré ornements                        | 10              |
| $\begin{bmatrix} 91\\ 02 \end{bmatrix}$ | 61                     | Denteile                                | 64       | 49×103                   |                                         | 37  | 49                      |                                        | 10              |
| 92                                      | 61                     | ····                                    | 65       | 49×103                   | —                                       | 38  | 49                      |                                        | 12              |
| 93                                      | 35                     | · ····                                  | 66       | 103×114                  | Rectangle fleurs                        | 39  | 49                      |                                        | 12              |
| 11                                      | 67×159                 | Rectangle.                              | 67       | 31                       | Entre-deux vertical                     | 40  | 90                      | Carié fleurs                           | 15<br>14        |
| 95                                      | 37                     | Dentelle                                | 68       | 38                       |                                         | 41  | 7                       |                                        | 14<br>15        |
| 96                                      | 60                     | Large entre-deux                        | 69       | 33                       | Entre deux                              | 42  | 7                       | Corri Pours                            | 10              |
| 97                                      | 30                     | Dentelle                                | 70       | 83                       | Carté « Roses »                         | 43  | 90                      | Carré fleurs                           |                 |
| 98                                      | 97                     | Haute dentelle                          | 71       | 21                       | Dentelle                                | 44  | 49                      | Carré ornements.                       | 17              |
| 99                                      | 65                     | Bande verticale                         | 72       | 18                       | Entre-deux                              | 45  | 49                      | —                                      | 18              |
| 100                                     | 29                     | Dentelle « Roses »                      | 73       | 18                       | —                                       | 46  | 24                      | Entre-deux borizontal                  | 19              |
| 11                                      | 40×146                 | Rectangle                               | 71       | 22                       | • • • • • • • • • • • • • • • • • • • • | 47  | 66                      | Carré « Cerises »,,                    | 20              |
| 102                                     | 61                     | Dentelle « Marronniers »                | 75       | 21                       | —                                       | 48  | 66                      | Carré « Raisins »                      | 21              |
| 103                                     | 42                     | Dentelle                                | 76       | 33                       | Dentelle                                | 49  | 13                      | Entre-deux                             | 22              |
| 104                                     | 60                     | —                                       | 77       | 17                       |                                         | 50  | 33                      | Carré orucinents                       | 23              |
| 105                                     | 25                     | Bande horizontale pour nappe d'autel.   | 78       | 12                       | —                                       | 51  | 33                      |                                        | 24              |
| 106                                     | 62                     | Dentelle pour bandeau d'autel           | 79       | 10                       |                                         | 52  | 33                      |                                        | 25              |
| 107                                     | 28                     | Entre-deux                              | 80       | 10                       |                                         | 53  | 33                      | -····································· | 26              |
| 1                                       | 69                     | Haute dentelle                          | 81       | 24                       | —                                       | 54  | 67                      | ···· · · · · · · · · · · · · · · · · · | 27              |