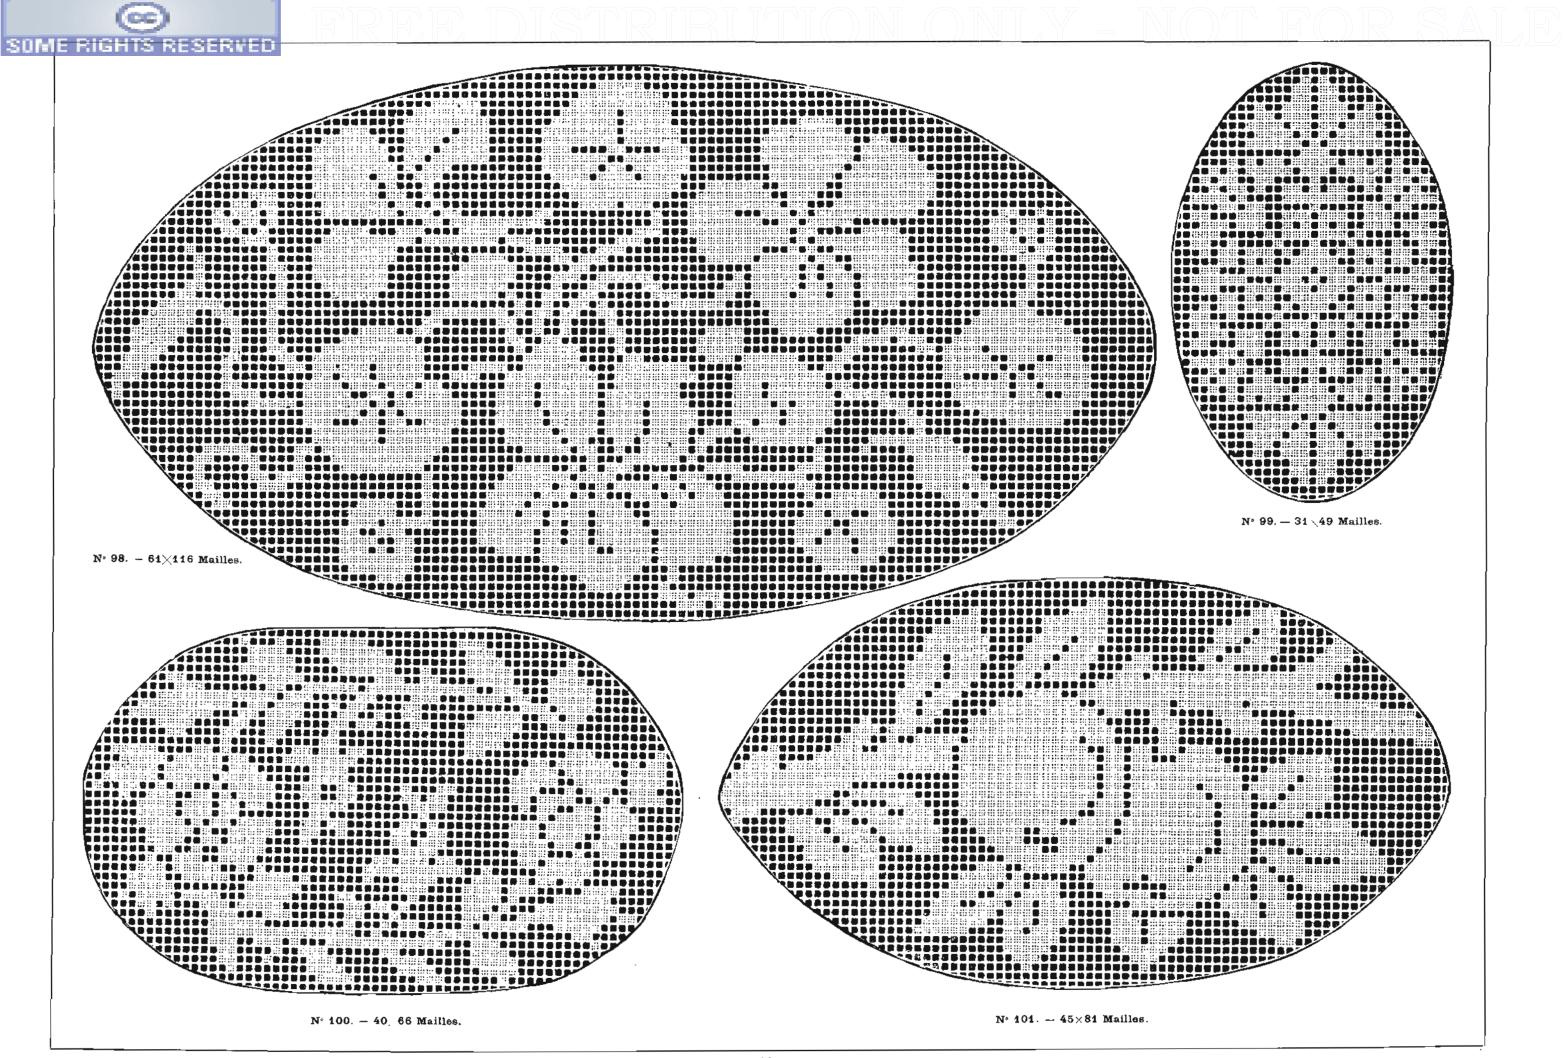

#### NOMBRE DESSINS de MAILLES Entre-deux « Roses »..... 40 Dentelle « Fruits » ..... 59Dentelle ancienne..... 61 40 -. . . . . . . . . . . . . . . . . . . Intre-deux..... 26entelle « Fuschias »..... 69arge bande horizontale...... 71 20Intre-deux « Roses »..... 105faute dentelle..... 70lond..... 51 49 Dentelle..... 17 oin..... 51— ..... 51Petit entre-deux.... ն 61×116 Motif ovale pour incrustation ..... $21 \times 49$ <u>- -</u> . . . . . . . . $40 \times 66$ - -. . . . . . . . 45 imes 81\_ . . . . . . . Rectangle « Panier avec fleurs »..... $58 \times 137$ Entre-deux..... 31 Petite dentelle.... $7 \cdot$ 8 Rectangle / Panier avec fruits »..... $58 \times 137$ Dentelle..... 21