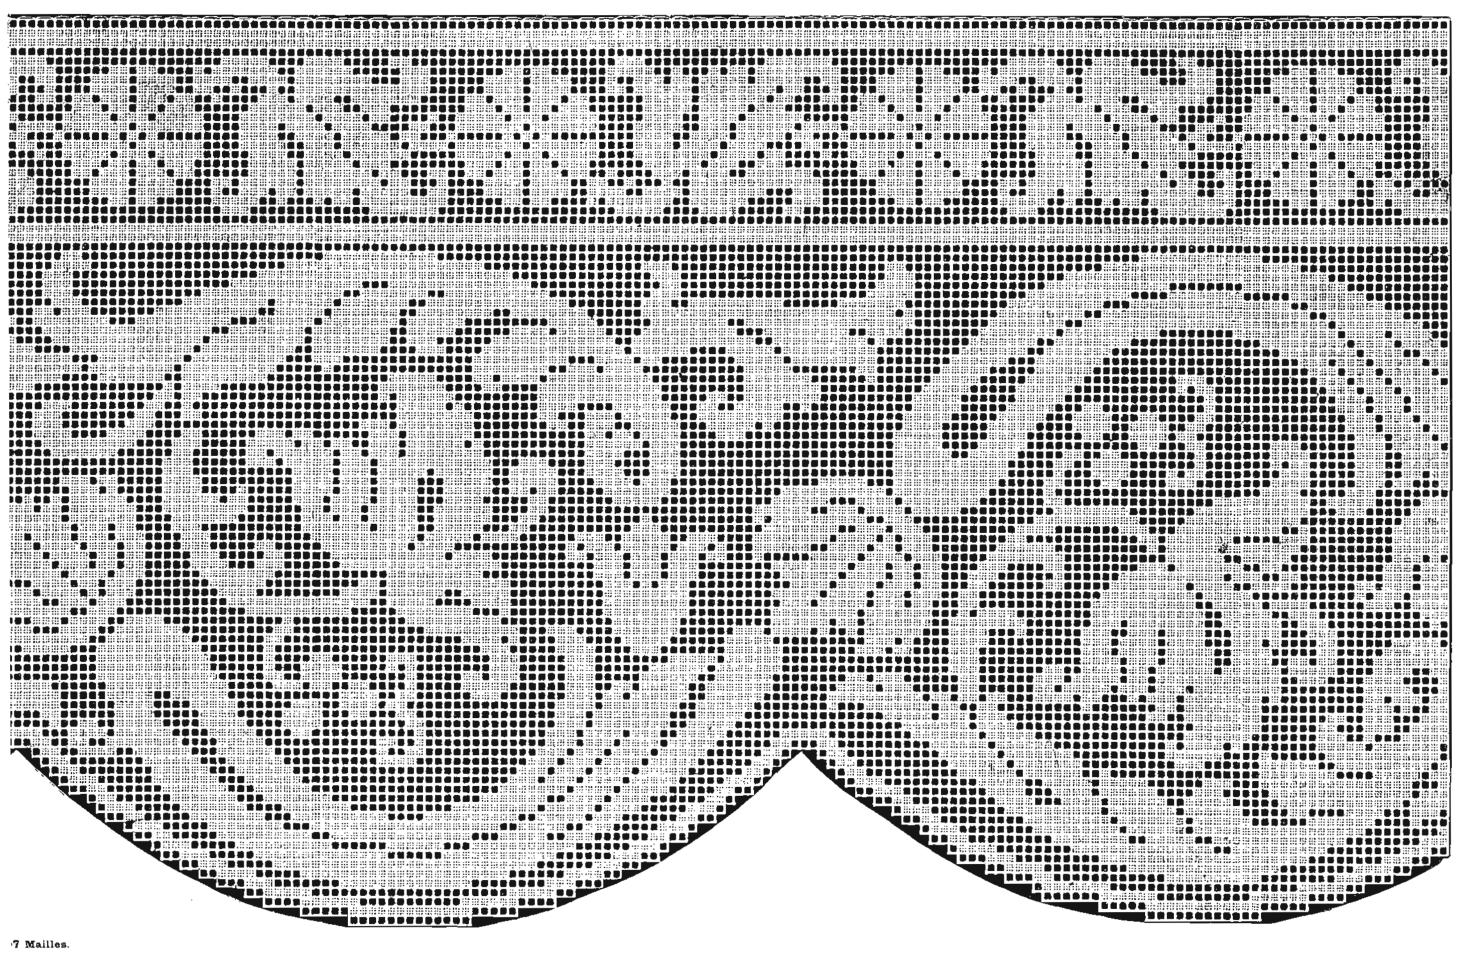

Les travaux de cet Album sont à exécuter en Fil de Lin Brillanté avec le FIL DE LIN BRILLANTÉ C.B EN PELOTES Article 505 dans les Numéros 3, 4, 6, 8, 10, 12 14, 16. 20, 25.

Uploaded 09.2008

í

Nº 15. - 7 Mailles.