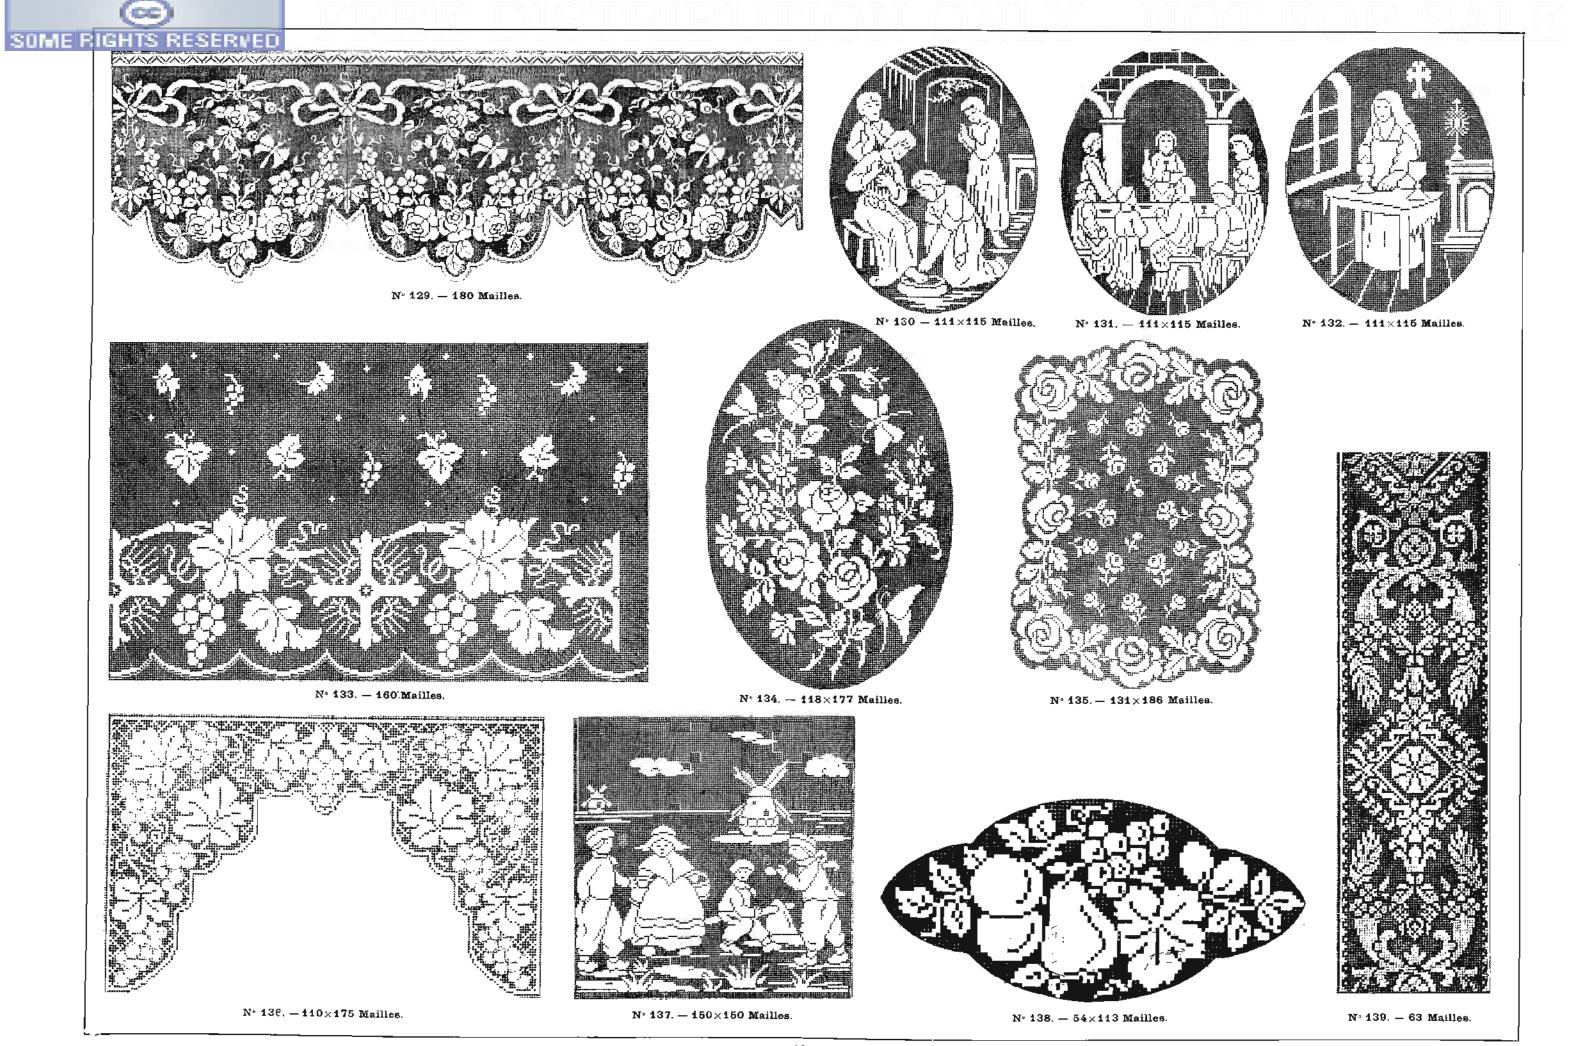

## TARIF DES DESSINS SUR PAPIER BLEU DES MODÈLES Nºs 108 à 139

| Nor                                                                              | DÉSIGNATION DU DESSIN                                                                                                                                                                                                                                             | NOMBRE<br>de<br>MAILLES                                                                                                                                                                                  | PRIX<br>DU DESSIN<br>sur papier<br>bleu                                                             | Nos                                                                                                 | DÉSIGNATION DU DESSIN                                                                                                                                                                                                                                                                                                                       |
|----------------------------------------------------------------------------------|-------------------------------------------------------------------------------------------------------------------------------------------------------------------------------------------------------------------------------------------------------------------|----------------------------------------------------------------------------------------------------------------------------------------------------------------------------------------------------------|-----------------------------------------------------------------------------------------------------|-----------------------------------------------------------------------------------------------------|---------------------------------------------------------------------------------------------------------------------------------------------------------------------------------------------------------------------------------------------------------------------------------------------------------------------------------------------|
| 108<br>109<br>110<br>111<br>112<br>113<br>114<br>115<br>116<br>117<br>(18<br>119 | Bande « Chardons ».<br>Grand panneau Watteau.<br>Carré « Clématites ».<br>Rectangle « Chardons ».<br>Bande verticale Louis XVI.<br>Panneau moderne.<br>Bandeau religieux.<br>Rectangle Renaissance.<br>Bandeau Moyen âge.<br>Panneau pour dessus de lit ou store. | $580 \times 620$<br>201<br>$190 \times 212$<br>$101 \times 460$<br>$267 \times 395$<br>$301 \cdot 461$<br>$191 \times 335$<br>$127 \cdot 929$<br>$250 \times 310$<br>$53 \times 493$<br>$141 \times 240$ | 4.75<br>45. »<br>5. »<br>6. »<br>25. »<br>25. »<br>25. »<br>15. »<br>30. »<br>12. »<br>7.50<br>8. » | $\begin{array}{c} 124\\ 125\\ 126\\ 127\\ 128\\ 129\\ 130\\ 131\\ 132\\ 133\\ 134\\ 135\end{array}$ | Panneau Louis XVI.<br>Motif ovale style Louis XVI.<br>Panier Louis XV.<br>Rectangle « Fruits ».<br>Bandeau Louis XVI.<br>Haute dentelle.<br>Motif Religieux « Le Lavement des pieds ».<br>– " La Sainte Cène »<br>– " La Sainte Cène »<br>– " Sœur Thérèse en Sacristine ».<br>Aube ou Rochet.<br>Ovale « Fleurs ».<br>Rectangle « Roscs ». |
| 120<br>121<br>122<br>123                                                         | Napperon ovale<br>Hante dentelle « Roses »<br>Motif pour incrustation                                                                                                                                                                                             | 152                                                                                                                                                                                                      | 6. »<br>13. »<br>9. »<br>4. »                                                                       | 136<br>137<br>138<br>139                                                                            | Cantonnière « Peuilles de vigne et Raisins »<br>Carré « Hollandais »<br>Ovale « Pruits »<br>Bande style Empire                                                                                                                                                                                                                              |