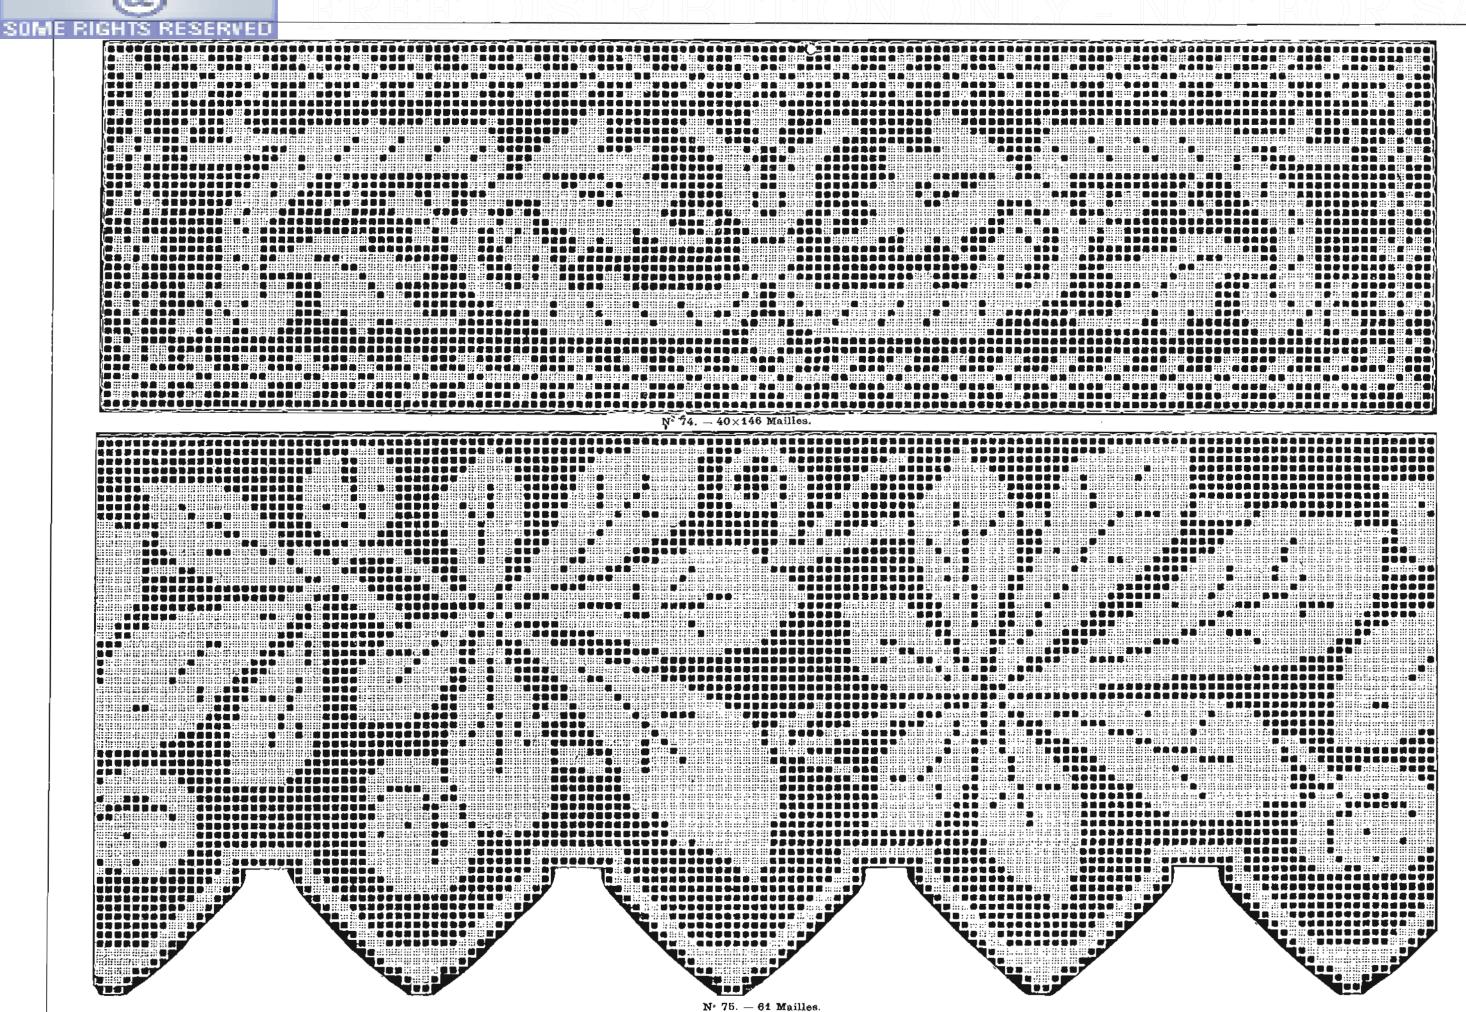

#### NOMBRE DESSINS de MAILLES Entre-deux « Roses »..... 40 Dentelle « Fruits » ..... 59Dentelle ancienne..... 61 40 -. . . . . . . . . . . . . . . . . . . Intre-deux..... 26entelle « Fuschias »..... 69arge bande horizontale...... 71 20Intre-deux « Roses »..... 105faute dentelle..... 70lond..... 51 49 Dentelle..... 17 oin..... 51— ..... 51Petit entre-deux.... ն 61×116 Motif ovale pour incrustation ..... $21 \times 49$ <u>- -</u> . . . . . . . . $40 \times 66$ - -. . . . . . . . 45 imes 81\_ . . . . . . . Rectangle « Panier avec fleurs »..... $58 \times 137$ Entre-deux..... 31 Petite dentelle.... $7 \cdot$ 8 Rectangle / Panier avec fruits »..... $58 \times 137$ Dentelle..... 21