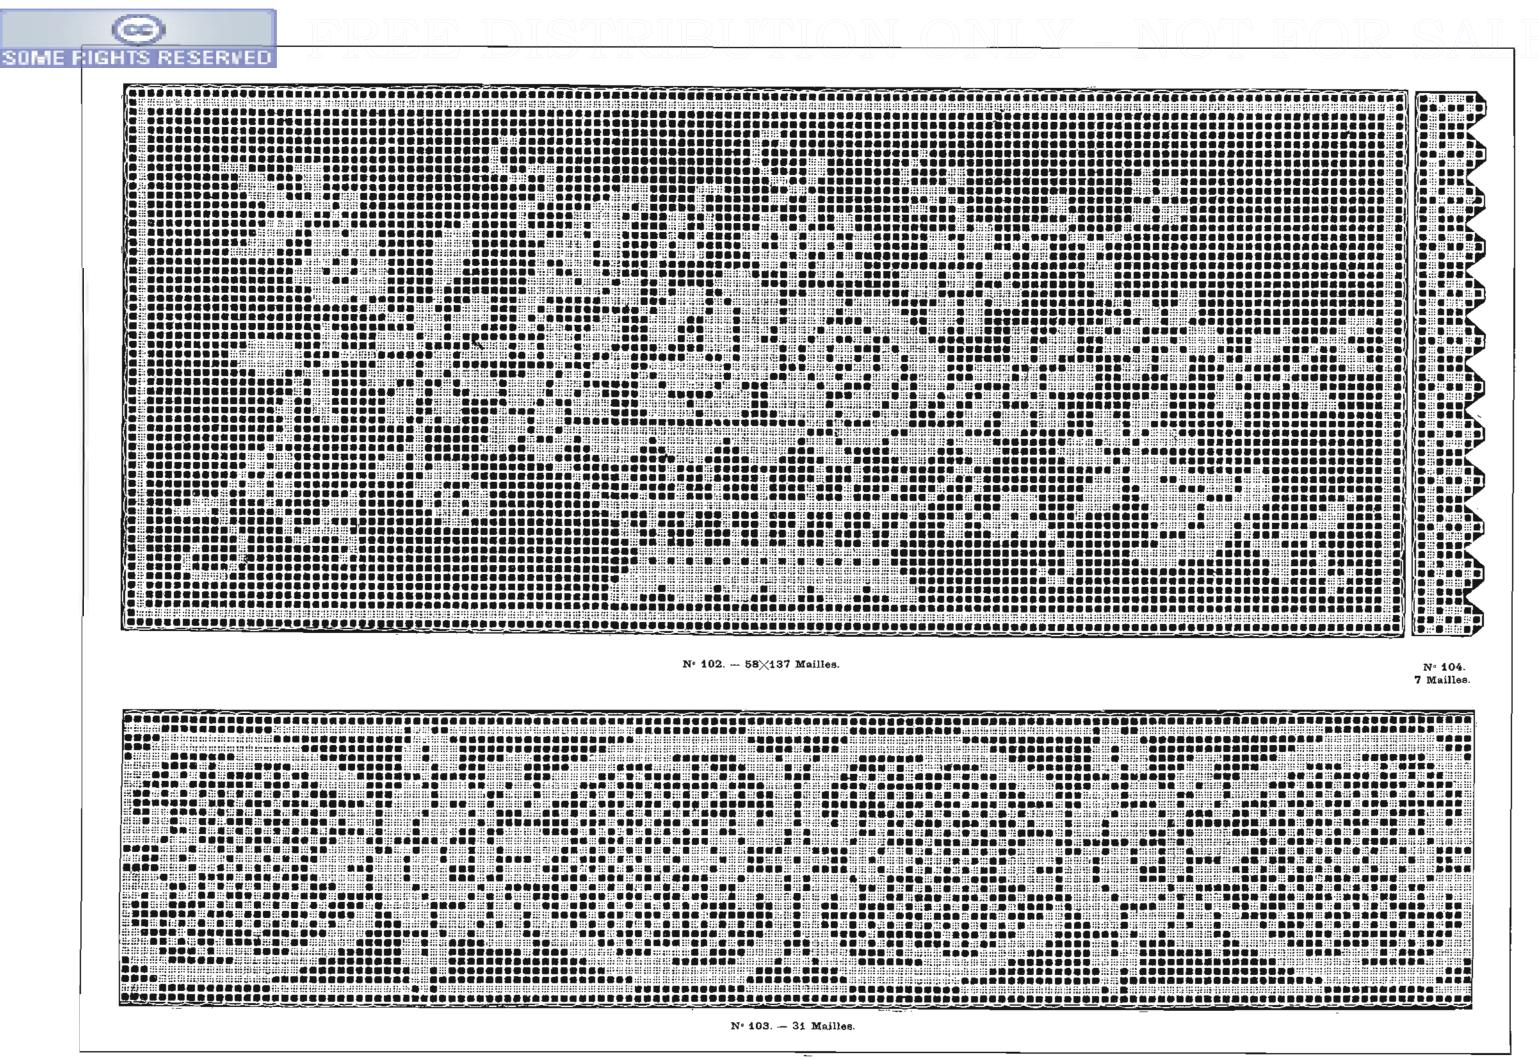

#### NOMBRE DESSINS de MAILLES Entre-deux « Roses »..... 40 Dentelle « Fruits » ..... 59Dentelle ancienne..... 61 40 -. . . . . . . . . . . . . . . . . . . Intre-deux..... 26entelle « Fuschias »..... 69arge bande horizontale...... 71 20Intre-deux « Roses »..... 105faute dentelle..... 70lond..... 51 49 Dentelle..... 17 oin..... 51— ..... 51Petit entre-deux.... ն 61×116 Motif ovale pour incrustation ..... $21 \times 49$ <u>- -</u> . . . . . . . . $40 \times 66$ - -. . . . . . . . 45 imes 81\_ . . . . . . . Rectangle « Panier avec fleurs »..... $58 \times 137$ Entre-deux..... 31 Petite dentelle.... $7 \cdot$ 8 Rectangle / Panier avec fruits »..... $58 \times 137$ Dentelle..... 21