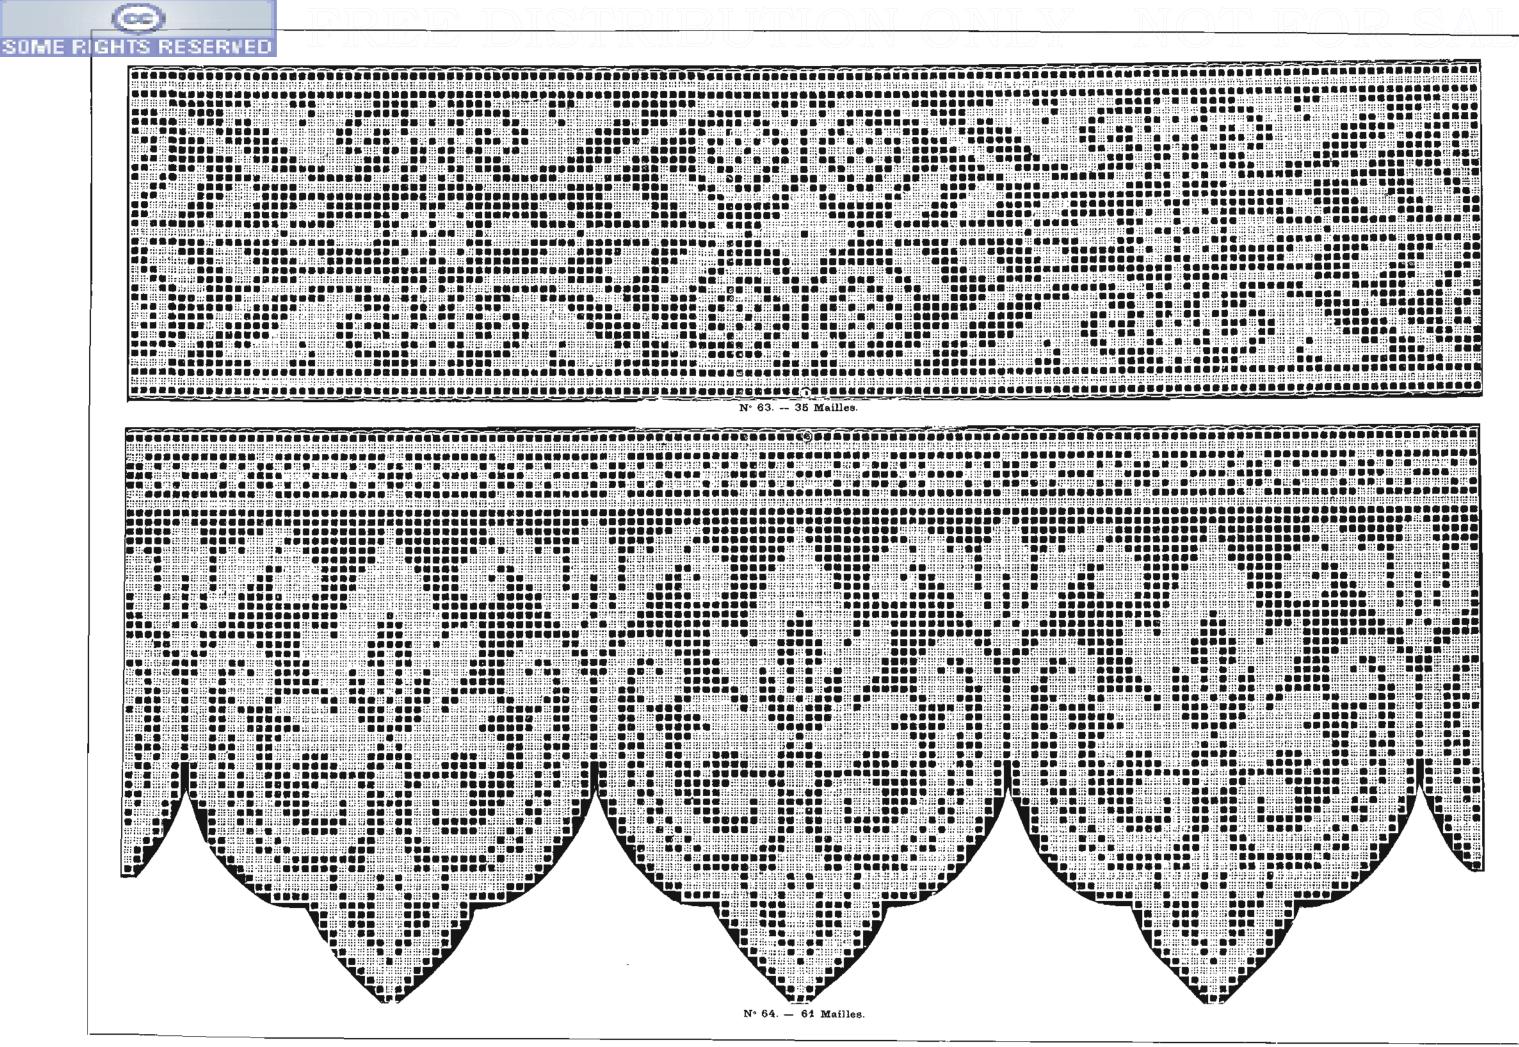

You may share copies or printouts of this scan freely. You may not sell copies or printouts.

Donated by

Sytske Wijnsma and Yvonne Devries

Uploaded 09.2008

SERVED SOME RIGI

| Nos                                     | NOMBRE<br>de<br>MAHLES | DESSINS                                 | N 42     | NOMBR E<br>de<br>MAILLES | DESSINS                                 | N18 | NOMBRE<br>de<br>MAILLES | DESSINS                                | N <sup>08</sup> |
|-----------------------------------------|------------------------|-----------------------------------------|----------|--------------------------|-----------------------------------------|-----|-------------------------|----------------------------------------|-----------------|
|                                         |                        |                                         |          |                          |                                         |     |                         |                                        |                 |
| 82                                      | 20                     | Dentelle                                | 55       | 67                       | Carré ornements                         | 28  | - 50<br>                | Bande horizontale                      | 1               |
| 83                                      | 14                     | - · · · · · · · · · · · · · · · · · · · | 56       | 13                       | Entre-deux.                             | 29  | 36                      | Dentelle                               | 2<br>3          |
| 84                                      | 13                     | <u> </u>                                | 57       | 49                       | Carré ornements.                        | 30  | 49                      | Carré ornements                        | ن<br>۲          |
| 85                                      | 12                     |                                         | 58       | 49                       |                                         | 31  | 49                      |                                        | 4               |
| 86                                      | 50                     | —                                       | 59<br>00 | 46                       | —                                       | 32  |                         | Carré fleurs<br>Petite dentelle        | o<br>e          |
| 87                                      | 47                     |                                         | 60       | 55                       | -                                       | 33  | 7                       |                                        | 0 7             |
| 88                                      | 25                     |                                         | 61       | 55                       |                                         | 34  | 8                       |                                        | ,<br>к          |
| 89                                      | 63                     | —                                       | 62       | $37 \times 55$           | Rectangle ornements.                    | 35  | 90                      | Carré fleurs                           | 9               |
| 90                                      | 25                     | Entre-deux                              | 63       | 49)×103                  |                                         | 36  | 49                      | Carré ornements                        | 10              |
| $\begin{bmatrix} 91\\ 02 \end{bmatrix}$ | 61                     | Denteile                                | 64       | 49×103                   |                                         | 37  | 49                      |                                        | 10              |
| 92                                      | 61                     | ····                                    | 65       | 49×103                   | —                                       | 38  | 49                      |                                        | 12              |
| 93                                      | 35                     | · ····                                  | 66       | 103×114                  | Rectangle fleurs                        | 39  | 49                      |                                        | 12              |
| 11                                      | 67×159                 | Rectangle.                              | 67       | 31                       | Entre-deux vertical                     | 40  | 90                      | Carié fleurs                           | 15<br>14        |
| 95                                      | 37                     | Dentelle                                | 68       | 38                       |                                         | 41  | 7                       |                                        | 14<br>15        |
| 96                                      | 60                     | Large entre-deux                        | 69       | 33                       | Entre deux                              | 42  | 7                       | Corri Pours                            | 10              |
| 97                                      | 30                     | Dentelle                                | 70       | 83                       | Carté « Roses »                         | 43  | 90                      | Carré fleurs                           |                 |
| 98                                      | 97                     | Haute dentelle                          | 71       | 21                       | Dentelle                                | 44  | 49                      | Carré ornements.                       | 17              |
| 99                                      | 65                     | Bande verticale                         | 72       | 18                       | Entre-deux                              | 45  | 49                      | —                                      | 18              |
| 100                                     | 29                     | Dentelle « Roses »                      | 73       | 18                       | —                                       | 46  | 24                      | Entre-deux borizontal                  | 19              |
| 11                                      | 40×146                 | Rectangle                               | 71       | 22                       | • • • • • • • • • • • • • • • • • • • • | 47  | 66                      | Carré « Cerises »,,                    | 20              |
| 102                                     | 61                     | Dentelle « Marronniers »                | 75       | 21                       | —                                       | 48  | 66                      | Carré « Raisins »                      | 21              |
| 103                                     | 42                     | Dentelle                                | 76       | 33                       | Dentelle                                | 49  | 13                      | Entre-deux                             | 22              |
| 104                                     | 60                     | —                                       | 77       | 17                       |                                         | 50  | 33                      | Carré orucinents                       | 23              |
| 105                                     | 25                     | Bande horizontale pour nappe d'autel.   | 78       | 12                       | —                                       | 51  | 33                      |                                        | 24              |
| 106                                     | 62                     | Dentelle pour bandeau d'autel           | 79       | 10                       |                                         | 52  | 33                      |                                        | 25              |
| 107                                     | 28                     | Entre-deux                              | 80       | 10                       |                                         | 53  | 33                      | -····································· | 26              |
| 1                                       | 69                     | Haute dentelle                          | 81       | 24                       | —                                       | 54  | 67                      | ···· · · · · · · · · · · · · · · · · · | 27              |