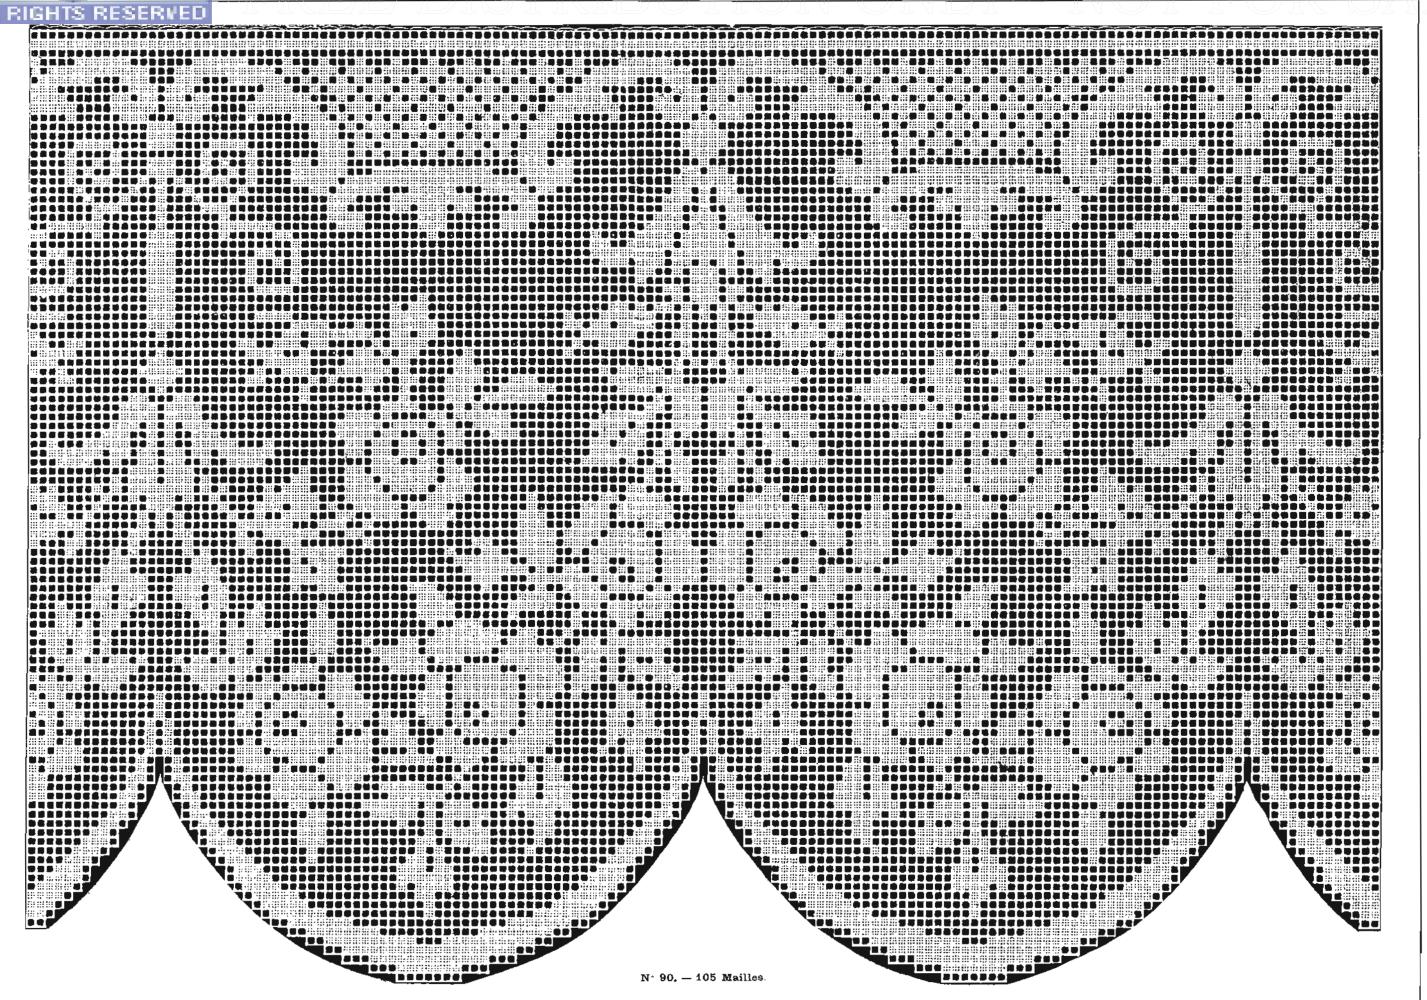

You may share copies or printouts of this scan freely. You may not sell copies or printouts.

Donated by

Sytske Wijnsma and Yvonne Devries

Uploaded 09.2008

SERVED SOME RIGI

| Nos                                     | NOMBRE<br>de<br>MAHLES | DESSINS                                 | N 42     | NOMBR E<br>de<br>MAILLES | DESSINS                                 | N18 | NOMBRE<br>de<br>MAILLES | DESSINS                                | N <sup>08</sup> |
|-----------------------------------------|------------------------|-----------------------------------------|----------|--------------------------|-----------------------------------------|-----|-------------------------|----------------------------------------|-----------------|
|                                         |                        |                                         |          |                          |                                         |     |                         |                                        |                 |
| 82                                      | 20                     | Dentelle                                | 55       | 67                       | Carré ornements                         | 28  | - 50<br>                | Bande horizontale                      | 1               |
| 83                                      | 14                     | - · · · · · · · · · · · · · · · · · · · | 56       | 13                       | Entre-deux.                             | 29  | 36                      | Dentelle                               | 2<br>3          |
| 84                                      | 13                     | <u> </u>                                | 57       | 49                       | Carré ornements.                        | 30  | 49                      | Carré ornements                        | ن<br>۲          |
| 85                                      | 12                     |                                         | 58       | 49                       |                                         | 31  | 49                      |                                        | 4               |
| 86                                      | 50                     | —                                       | 59<br>00 | 46                       | —                                       | 32  |                         | Carré fleurs<br>Petite dentelle        | o<br>e          |
| 87                                      | 47                     |                                         | 60       | 55                       | -                                       | 33  | 7                       |                                        | 0 7             |
| 88                                      | 25                     |                                         | 61       | 55                       |                                         | 34  | 8                       |                                        | ,<br>к          |
| 89                                      | 63                     | —                                       | 62       | $37 \times 55$           | Rectangle ornements.                    | 35  | 90                      | Carré fleurs                           | 9               |
| 90                                      | 25                     | Entre-deux                              | 63       | 49)×103                  |                                         | 36  | 49                      | Carré ornements                        | 10              |
| $\begin{bmatrix} 91\\ 02 \end{bmatrix}$ | 61                     | Denteile                                | 64       | 49×103                   |                                         | 37  | 49                      |                                        | 10              |
| 92                                      | 61                     | ····                                    | 65       | 49×103                   | —                                       | 38  | 49                      |                                        | 12              |
| 93                                      | 35                     | · ····                                  | 66       | 103×114                  | Rectangle fleurs                        | 39  | 49                      |                                        | 12              |
| 11                                      | 67×159                 | Rectangle.                              | 67       | 31                       | Entre-deux vertical                     | 40  | 90                      | Carié fleurs                           | 15<br>14        |
| 95                                      | 37                     | Dentelle                                | 68       | 38                       |                                         | 41  | 7                       |                                        | 14<br>15        |
| 96                                      | 60                     | Large entre-deux                        | 69       | 33                       | Entre deux                              | 42  | 7                       | Corri Pours                            | 10              |
| 97                                      | 30                     | Dentelle                                | 70       | 83                       | Carté « Roses »                         | 43  | 90                      | Carré fleurs                           |                 |
| 98                                      | 97                     | Haute dentelle                          | 71       | 21                       | Dentelle                                | 44  | 49                      | Carré ornements.                       | 17              |
| 99                                      | 65                     | Bande verticale                         | 72       | 18                       | Entre-deux                              | 45  | 49                      | —                                      | 18              |
| 100                                     | 29                     | Dentelle « Roses »                      | 73       | 18                       | —                                       | 46  | 24                      | Entre-deux borizontal                  | 19              |
| 11                                      | 40×146                 | Rectangle                               | 71       | 22                       | • • • • • • • • • • • • • • • • • • • • | 47  | 66                      | Carré « Cerises »,,                    | 20              |
| 102                                     | 61                     | Dentelle « Marronniers »                | 75       | 21                       | —                                       | 48  | 66                      | Carré « Raisins »                      | 21              |
| 103                                     | 42                     | Dentelle                                | 76       | 33                       | Dentelle                                | 49  | 13                      | Entre-deux                             | 22              |
| 104                                     | 60                     | —                                       | 77       | 17                       |                                         | 50  | 33                      | Carré orucinents                       | 23              |
| 105                                     | 25                     | Bande horizontale pour nappe d'autel.   | 78       | 12                       | —                                       | 51  | 33                      |                                        | 24              |
| 106                                     | 62                     | Dentelle pour bandeau d'autel           | 79       | 10                       |                                         | 52  | 33                      |                                        | 25              |
| 107                                     | 28                     | Entre-deux                              | 80       | 10                       |                                         | 53  | 33                      | -····································· | 26              |
| 1                                       | 69                     | Haute dentelle                          | 81       | 24                       | —                                       | 54  | 67                      | ···· · · · · · · · · · · · · · · · · · | 27              |