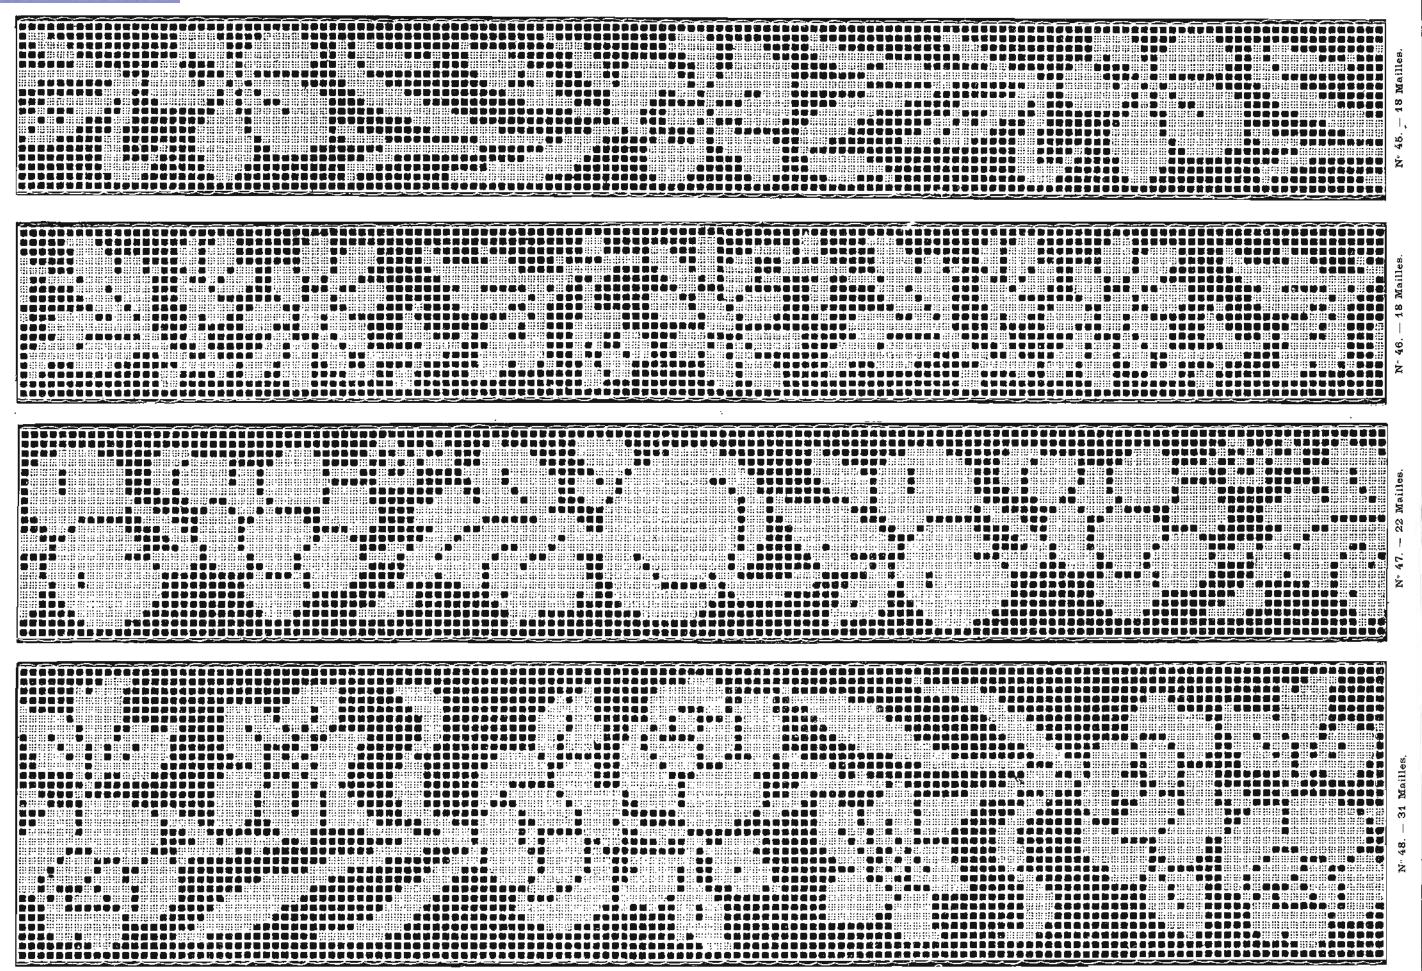

You may share copies or printouts of this scan freely. You may not sell copies or printouts.

Donated by

Sytske Wijnsma and Yvonne Devries

Uploaded 09.2008

SERVED SOME RIGI

| Nos                                     | NOMBRE<br>de<br>MAHLES | DESSINS                                 | N 42     | NOMBR E<br>de<br>MAILLES | DESSINS                                 | N18 | NOMBRE<br>de<br>MAILLES | DESSINS                                | N <sup>08</sup> |
|-----------------------------------------|------------------------|-----------------------------------------|----------|--------------------------|-----------------------------------------|-----|-------------------------|----------------------------------------|-----------------|
|                                         |                        |                                         |          |                          |                                         |     |                         |                                        |                 |
| 82                                      | 20                     | Dentelle                                | 55       | 67                       | Carré ornements                         | 28  | - 50<br>                | Bande horizontale                      | 1               |
| 83                                      | 14                     | - · · · · · · · · · · · · · · · · · · · | 56       | 13                       | Entre-deux.                             | 29  | 36                      | Dentelle                               | 2<br>3          |
| 84                                      | 13                     | <u> </u>                                | 57       | 49                       | Carré ornements.                        | 30  | 49                      | Carré ornements                        | ن<br>۲          |
| 85                                      | 12                     |                                         | 58       | 49                       |                                         | 31  | 49                      |                                        | 4               |
| 86                                      | 50                     | —                                       | 59<br>00 | 46                       | —                                       | 32  |                         | Carré fleurs<br>Petite dentelle        | o<br>e          |
| 87                                      | 47                     |                                         | 60       | 55                       | -                                       | 33  | 7                       |                                        | 0 7             |
| 88                                      | 25                     |                                         | 61       | 55                       |                                         | 34  | 8                       |                                        | ,<br>к          |
| 89                                      | 63                     | —                                       | 62       | $37 \times 55$           | Rectangle ornements.                    | 35  | 90                      | Carré fleurs                           | 9               |
| 90                                      | 25                     | Entre-deux                              | 63       | 49)×103                  |                                         | 36  | 49                      | Carré ornements                        | 10              |
| $\begin{bmatrix} 91\\ 02 \end{bmatrix}$ | 61                     | Denteile                                | 64       | 49×103                   |                                         | 37  | 49                      |                                        | 10              |
| 92                                      | 61                     | ····                                    | 65       | 49×103                   | —                                       | 38  | 49                      |                                        | 12              |
| 93                                      | 35                     | · ····                                  | 66       | 103×114                  | Rectangle fleurs                        | 39  | 49                      |                                        | 12              |
| 11                                      | 67×159                 | Rectangle.                              | 67       | 31                       | Entre-deux vertical                     | 40  | 90                      | Carié fleurs                           | 15<br>14        |
| 95                                      | 37                     | Dentelle                                | 68       | 38                       |                                         | 41  | 7                       |                                        | 14<br>15        |
| 96                                      | 60                     | Large entre-deux                        | 69       | 33                       | Entre deux                              | 42  | 7                       | Corri Pours                            | 10              |
| 97                                      | 30                     | Dentelle                                | 70       | 83                       | Carté « Roses »                         | 43  | 90                      | Carré fleurs                           |                 |
| 98                                      | 97                     | Haute dentelle                          | 71       | 21                       | Dentelle                                | 44  | 49                      | Carré ornements.                       | 17              |
| 99                                      | 65                     | Bande verticale                         | 72       | 18                       | Entre-deux                              | 45  | 49                      | —                                      | 18              |
| 100                                     | 29                     | Dentelle « Roses »                      | 73       | 18                       | —                                       | 46  | 24                      | Entre-deux borizontal                  | 19              |
| 11                                      | 40×146                 | Rectangle                               | 71       | 22                       | • • • • • • • • • • • • • • • • • • • • | 47  | 66                      | Carré « Cerises »,,                    | 20              |
| 102                                     | 61                     | Dentelle « Marronniers »                | 75       | 21                       | —                                       | 48  | 66                      | Carré « Raisins »                      | 21              |
| 103                                     | 42                     | Dentelle                                | 76       | 33                       | Dentelle                                | 49  | 13                      | Entre-deux                             | 22              |
| 104                                     | 60                     | —                                       | 77       | 17                       |                                         | 50  | 33                      | Carré orucinents                       | 23              |
| 105                                     | 25                     | Bande horizontale pour nappe d'autel.   | 78       | 12                       | —                                       | 51  | 33                      |                                        | 24              |
| 106                                     | 62                     | Dentelle pour bandeau d'autel           | 79       | 10                       |                                         | 52  | 33                      |                                        | 25              |
| 107                                     | 28                     | Entre-deux                              | 80       | 10                       |                                         | 53  | 33                      | -····································· | 26              |
| 1                                       | 69                     | Haute dentelle                          | 81       | 24                       | —                                       | 54  | 67                      | ···· · · · · · · · · · · · · · · · · · | 27              |