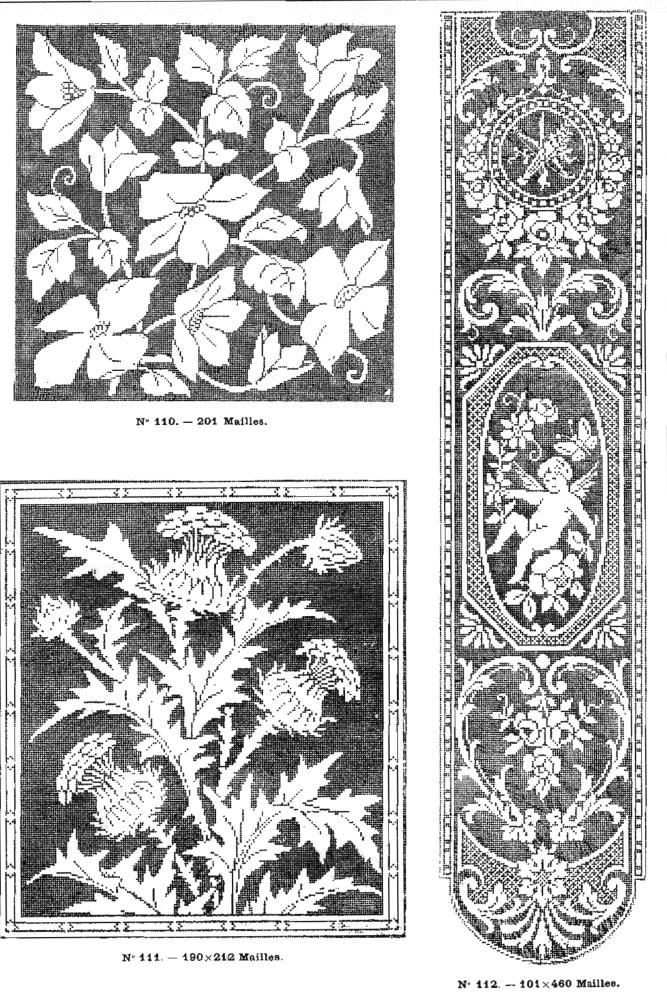

## TARIF DES DESSINS SUR PAPIER BLEU DES MODÈLES Nºs 108 à 139

| Nor                                                                              | DÉSIGNATION DU DESSIN                                                                                                                                                                                                                                             | NOMBRE<br>de<br>MAILLES                                                                                                                                                                                  | PRIX<br>DU DESSIN<br>sur papier<br>bleu                                                             | Nos                                                                                                 | DÉSIGNATION DU DESSIN                                                                                                                                                                                                                                                                                                                       |
|----------------------------------------------------------------------------------|-------------------------------------------------------------------------------------------------------------------------------------------------------------------------------------------------------------------------------------------------------------------|----------------------------------------------------------------------------------------------------------------------------------------------------------------------------------------------------------|-----------------------------------------------------------------------------------------------------|-----------------------------------------------------------------------------------------------------|---------------------------------------------------------------------------------------------------------------------------------------------------------------------------------------------------------------------------------------------------------------------------------------------------------------------------------------------|
| 108<br>109<br>110<br>111<br>112<br>113<br>114<br>115<br>116<br>117<br>(18<br>119 | Bande « Chardons ».<br>Grand panneau Watteau.<br>Carré « Clématites ».<br>Rectangle « Chardons ».<br>Bande verticale Louis XVI.<br>Panneau moderne.<br>Bandeau religieux.<br>Rectangle Renaissance.<br>Bandeau Moyen âge.<br>Panneau pour dessus de lit ou store. | $580 \times 620$<br>201<br>$190 \times 212$<br>$101 \times 460$<br>$267 \times 395$<br>$301 \cdot 461$<br>$191 \times 335$<br>$127 \cdot 929$<br>$250 \times 310$<br>$53 \times 493$<br>$141 \times 240$ | 4.75<br>45. »<br>5. »<br>6. »<br>25. »<br>25. »<br>25. »<br>15. »<br>30. »<br>12. »<br>7.50<br>8. » | $\begin{array}{c} 124\\ 125\\ 126\\ 127\\ 128\\ 129\\ 130\\ 131\\ 132\\ 133\\ 134\\ 135\end{array}$ | Panneau Louis XVI.<br>Motif ovale style Louis XVI.<br>Panier Louis XV.<br>Rectangle « Fruits ».<br>Bandeau Louis XVI.<br>Haute dentelle.<br>Motif Religieux « Le Lavement des pieds ».<br>– " La Sainte Cène »<br>– " La Sainte Cène »<br>– " Sœur Thérèse en Sacristine ».<br>Aube ou Rochet.<br>Ovale « Fleurs ».<br>Rectangle « Roscs ». |
| 120<br>121<br>122<br>123                                                         | Napperon ovale<br>Hante dentelle « Roses »<br>Motif pour incrustation                                                                                                                                                                                             | 152                                                                                                                                                                                                      | 6. »<br>13. »<br>9. »<br>4. »                                                                       | 136<br>137<br>138<br>139                                                                            | Cantonnière « Peuilles de vigne et Raisins »<br>Carré « Hollandais »<br>Ovale « Pruits »<br>Bande style Empire                                                                                                                                                                                                                              |