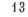

You may share copies or printouts of this scan freely. You may not sell copies or printouts.

Donated by

Sytske Wijnsma and Yvonne Devries

Uploaded 09.2008

SERVED SOME RIGI

| Nos                                     | NOMBRE<br>de<br>MAHLES | DESSINS                                 | N 42     | NOMBR E<br>de<br>MAILLES | DESSINS                                 | N18 | NOMBRE<br>de<br>MAILLES | DESSINS                                | N <sup>08</sup> |
|-----------------------------------------|------------------------|-----------------------------------------|----------|--------------------------|-----------------------------------------|-----|-------------------------|----------------------------------------|-----------------|
|                                         |                        |                                         |          |                          |                                         |     |                         |                                        |                 |
| 82                                      | 20                     | Dentelle                                | 55       | 67                       | Carré ornements                         | 28  | - 50<br>                | Bande horizontale                      | 1               |
| 83                                      | 14                     | - · · · · · · · · · · · · · · · · · · · | 56       | 13                       | Entre-deux.                             | 29  | 36                      | Dentelle                               | 2<br>3          |
| 84                                      | 13                     | <u> </u>                                | 57       | 49                       | Carré ornements.                        | 30  | 49                      | Carré ornements                        | ن<br>۲          |
| 85                                      | 12                     |                                         | 58       | 49                       |                                         | 31  | 49                      |                                        | 4               |
| 86                                      | 50                     | —                                       | 59<br>00 | 46                       | —                                       | 32  |                         | Carré fleurs<br>Petite dentelle        | o<br>e          |
| 87                                      | 47                     |                                         | 60       | 55                       | -                                       | 33  | 7                       |                                        | 0 7             |
| 88                                      | 25                     |                                         | 61       | 55                       |                                         | 34  | 8                       |                                        | ,<br>к          |
| 89                                      | 63                     | —                                       | 62       | $37 \times 55$           | Rectangle ornements.                    | 35  | 90                      | Carré fleurs                           | 9               |
| 90                                      | 25                     | Entre-deux                              | 63       | 49)×103                  |                                         | 36  | 49                      | Carré ornements                        | 10              |
| $\begin{bmatrix} 91\\ 02 \end{bmatrix}$ | 61                     | Denteile                                | 64       | 49×103                   |                                         | 37  | 49                      |                                        | 10              |
| 92                                      | 61                     | ····                                    | 65       | 49×103                   | —                                       | 38  | 49                      |                                        | 12              |
| 93                                      | 35                     | · ····                                  | 66       | 103×114                  | Rectangle fleurs                        | 39  | 49                      |                                        | 12              |
| 11                                      | 67×159                 | Rectangle.                              | 67       | 31                       | Entre-deux vertical                     | 40  | 90                      | Carié fleurs                           | 15<br>14        |
| 95                                      | 37                     | Dentelle                                | 68       | 38                       |                                         | 41  | 7                       |                                        | 14<br>15        |
| 96                                      | 60                     | Large entre-deux                        | 69       | 33                       | Entre deux                              | 42  | 7                       | Corri Pours                            | 10              |
| 97                                      | 30                     | Dentelle                                | 70       | 83                       | Carté « Roses »                         | 43  | 90                      | Carré fleurs                           |                 |
| 98                                      | 97                     | Haute dentelle                          | 71       | 21                       | Dentelle                                | 44  | 49                      | Carré ornements.                       | 17              |
| 99                                      | 65                     | Bande verticale                         | 72       | 18                       | Entre-deux                              | 45  | 49                      | —                                      | 18              |
| 100                                     | 29                     | Dentelle « Roses »                      | 73       | 18                       | —                                       | 46  | 24                      | Entre-deux borizontal                  | 19              |
| 11                                      | 40×146                 | Rectangle                               | 71       | 22                       | • • • • • • • • • • • • • • • • • • • • | 47  | 66                      | Carré « Cerises »,,                    | 20              |
| 102                                     | 61                     | Dentelle « Marronniers »                | 75       | 21                       | —                                       | 48  | 66                      | Carré « Raisins »                      | 21              |
| 103                                     | 42                     | Dentelle                                | 76       | 33                       | Dentelle                                | 49  | 13                      | Entre-deux                             | 22              |
| 104                                     | 60                     | —                                       | 77       | 17                       |                                         | 50  | 33                      | Carré orucinents                       | 23              |
| 105                                     | 25                     | Bande horizontale pour nappe d'autel.   | 78       | 12                       | —                                       | 51  | 33                      |                                        | 24              |
| 106                                     | 62                     | Dentelle pour bandeau d'autel           | 79       | 10                       |                                         | 52  | 33                      |                                        | 25              |
| 107                                     | 28                     | Entre-deux                              | 80       | 10                       |                                         | 53  | 33                      | -····································· | 26              |
| 1                                       | 69                     | Haute dentelle                          | 81       | 24                       | —                                       | 54  | 67                      | ···· · · · · · · · · · · · · · · · · · | 27              |