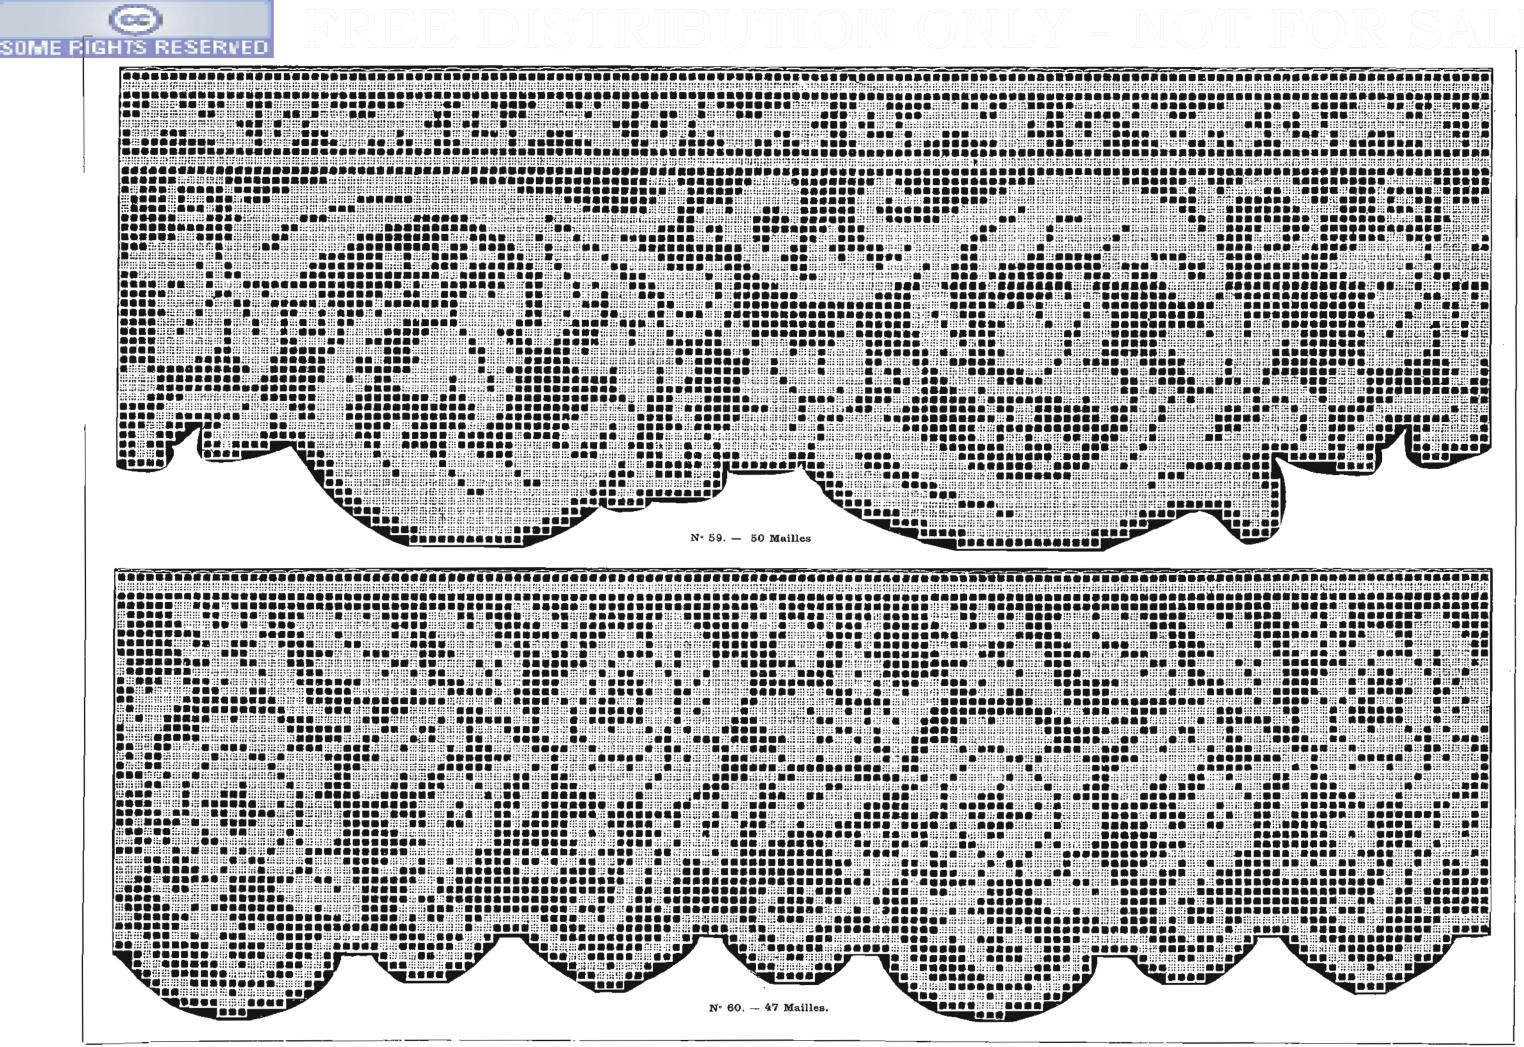

You may share copies or printouts of this scan freely. You may not sell copies or printouts.

Donated by

Sytske Wijnsma and Yvonne Devries

Uploaded 09.2008

SERVED SOME RIGI

| Nos                                     | NOMBRE<br>de<br>MAHLES | DESSINS                                 | N 42     | NOMBR E<br>de<br>MAILLES | DESSINS                                 | N18 | NOMBRE<br>de<br>MAILLES | DESSINS                                | N <sup>08</sup> |
|-----------------------------------------|------------------------|-----------------------------------------|----------|--------------------------|-----------------------------------------|-----|-------------------------|----------------------------------------|-----------------|
|                                         |                        |                                         |          |                          |                                         |     |                         |                                        |                 |
| 82                                      | 20                     | Dentelle                                | 55       | 67                       | Carré ornements                         | 28  | - 50<br>                | Bande horizontale                      | 1               |
| 83                                      | 14                     | - · · · · · · · · · · · · · · · · · · · | 56       | 13                       | Entre-deux.                             | 29  | 36                      | Dentelle                               | 2<br>3          |
| 84                                      | 13                     | <u> </u>                                | 57       | 49                       | Carré ornements.                        | 30  | 49                      | Carré ornements                        | ن<br>۲          |
| 85                                      | 12                     |                                         | 58       | 49                       |                                         | 31  | 49                      |                                        | 4               |
| 86                                      | 50                     | —                                       | 59<br>00 | 46                       | —                                       | 32  |                         | Carré fleurs<br>Petite dentelle        | o<br>e          |
| 87                                      | 47                     |                                         | 60       | 55                       | -                                       | 33  | 7                       |                                        | 0 7             |
| 88                                      | 25                     |                                         | 61       | 55                       |                                         | 34  | 8                       |                                        | ,<br>к          |
| 89                                      | 63                     | —                                       | 62       | $37 \times 55$           | Rectangle ornements.                    | 35  | 90                      | Carré fleurs                           | 9               |
| 90                                      | 25                     | Entre-deux                              | 63       | 49)×103                  |                                         | 36  | 49                      | Carré ornements                        | 10              |
| $\begin{bmatrix} 91\\ 02 \end{bmatrix}$ | 61                     | Denteile                                | 64       | 49×103                   |                                         | 37  | 49                      |                                        | 10              |
| 92                                      | 61                     | ····                                    | 65       | 49×103                   | —                                       | 38  | 49                      |                                        | 12              |
| 93                                      | 35                     | · ····                                  | 66       | 103×114                  | Rectangle fleurs                        | 39  | 49                      |                                        | 12              |
| 11                                      | 67×159                 | Rectangle.                              | 67       | 31                       | Entre-deux vertical                     | 40  | 90                      | Carié fleurs                           | 15<br>14        |
| 95                                      | 37                     | Dentelle                                | 68       | 38                       |                                         | 41  | 7                       |                                        | 14<br>15        |
| 96                                      | 60                     | Large entre-deux                        | 69       | 33                       | Entre deux                              | 42  | 7                       | Corri Pours                            | 10              |
| 97                                      | 30                     | Dentelle                                | 70       | 83                       | Carté « Roses »                         | 43  | 90                      | Carré fleurs                           |                 |
| 98                                      | 97                     | Haute dentelle                          | 71       | 21                       | Dentelle                                | 44  | 49                      | Carré ornements.                       | 17              |
| 99                                      | 65                     | Bande verticale                         | 72       | 18                       | Entre-deux                              | 45  | 49                      | —                                      | 18              |
| 100                                     | 29                     | Dentelle « Roses »                      | 73       | 18                       | —                                       | 46  | 24                      | Entre-deux borizontal                  | 19              |
| 11                                      | 40×146                 | Rectangle                               | 71       | 22                       | • • • • • • • • • • • • • • • • • • • • | 47  | 66                      | Carré « Cerises »,,                    | 20              |
| 102                                     | 61                     | Dentelle « Marronniers »                | 75       | 21                       | —                                       | 48  | 66                      | Carré « Raisins »                      | 21              |
| 103                                     | 42                     | Dentelle                                | 76       | 33                       | Dentelle                                | 49  | 13                      | Entre-deux                             | 22              |
| 104                                     | 60                     | —                                       | 77       | 17                       |                                         | 50  | 33                      | Carré orucinents                       | 23              |
| 105                                     | 25                     | Bande horizontale pour nappe d'autel.   | 78       | 12                       | —                                       | 51  | 33                      |                                        | 24              |
| 106                                     | 62                     | Dentelle pour bandeau d'autel           | 79       | 10                       |                                         | 52  | 33                      |                                        | 25              |
| 107                                     | 28                     | Entre-deux                              | 80       | 10                       |                                         | 53  | 33                      | -····································· | 26              |
| 1                                       | 69                     | Haute dentelle                          | 81       | 24                       | —                                       | 54  | 67                      | ···· · · · · · · · · · · · · · · · · · | 27              |